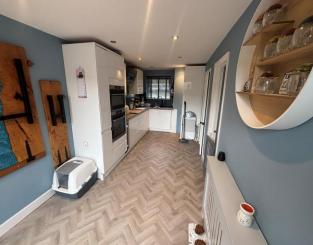

## **Key Features**

- 3 BEDROOM END TERRACE
- POPULAR LOCATION
- BEAUTIFULLY PRESENTED THROUGHOUT
- BIFOLD DOORS TO REAR GARDEN
- CLOSE TO SCHOOLS, SHOPS AND PUBLIC TRANSPORT

Kitchen/Diner - 18'1" x 8'1" Lounge - 10'2" x 14'10" Utility/Laundry room - 7'5" x 9'4" Bedroom 1 - 11'01" x 11'11" Bedroom 2 - 11'11" x 11'5" Bedroom 3 - 11'11" x 6'0" Toilet - 5'3" x 2'10" Shower - 6'5" x 5'10"