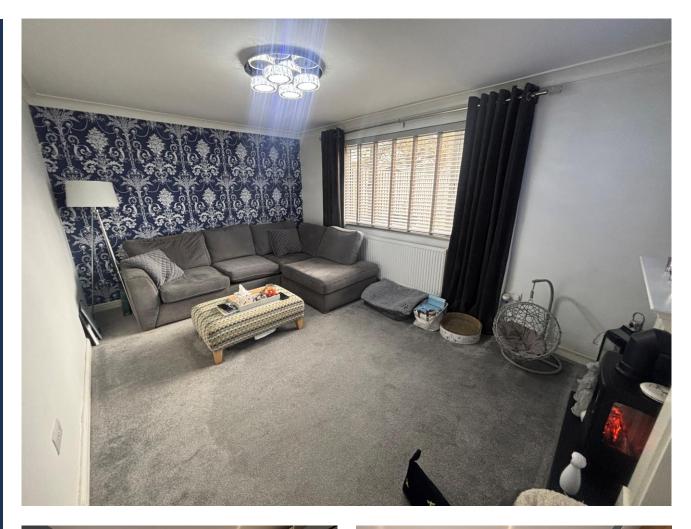

## **Key Features**

- 3 BEDROOM END TERRACE
- POPULAR LOCATION
- BEAUTIFULLY PRESENTED THROUGHOUT
- BIFOLD DOORS TO REAR GARDEN
- CLOSE TO SCHOOLS, SHOPS AND PUBLIC TRANSPORT

Kitchen/Diner - 18'1" x 8'1" Lounge - 10'2" x 14'10" Utility/Laundry room - 7'5" x 9'4" Bedroom 1 - 11'01" x 11'11" Bedroom 2 - 11'11" x 11'5" Bedroom 3 - 11'11" x 6'0" Toilet - 5'3" x 2'10" Shower - 6'5" x 5'10"