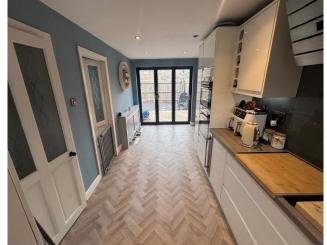

## **Key Features**

- 3 BEDROOM END TERRACE
- POPULAR LOCATION
- BEAUTIFULLY PRESENTED THROUGHOUT
- BIFOLD DOORS TO REAR GARDEN
- CLOSE TO SCHOOLS, SHOPS AND PUBLIC TRANSPORT

Kitchen/Diner - 18'1" x 8'1" Lounge - 10'2" x 14'10" Utility/Laundry room - 7'5" x 9'4" Bedroom 1 - 11'01" x 11'11" Bedroom 2 - 11'11" x 11'5" Bedroom 3 - 11'11" x 6'0" Toilet - 5'3" x 2'10" Shower - 6'5" x 5'10"