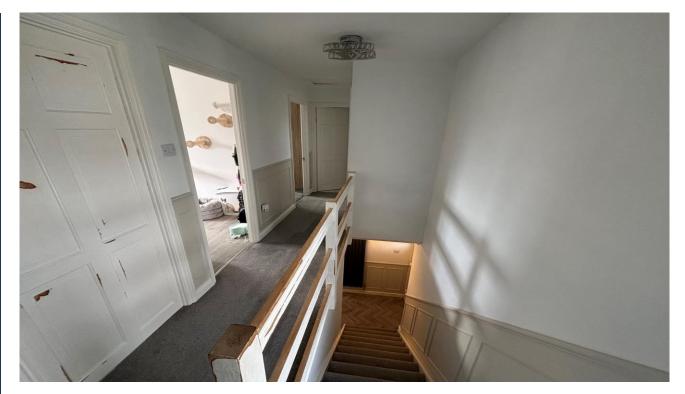

## **Key Features**

- 3 BEDROOM END TERRACE
- POPULAR LOCATION
- BEAUTIFULLY PRESENTED THROUGHOUT
- BIFOLD DOORS TO REAR GARDEN
- CLOSE TO SCHOOLS, SHOPS AND PUBLIC TRANSPORT

Kitchen/Diner - 18'1" x 8'1" Lounge - 10'2" x 14'10" Utility/Laundry room - 7'5" x 9'4" Bedroom 1 - 11'01" x 11'11" Bedroom 2 - 11'11" x 11'5" Bedroom 3 - 11'11" x 6'0" Toilet - 5'3" x 2'10" Shower - 6'5" x 5'10"