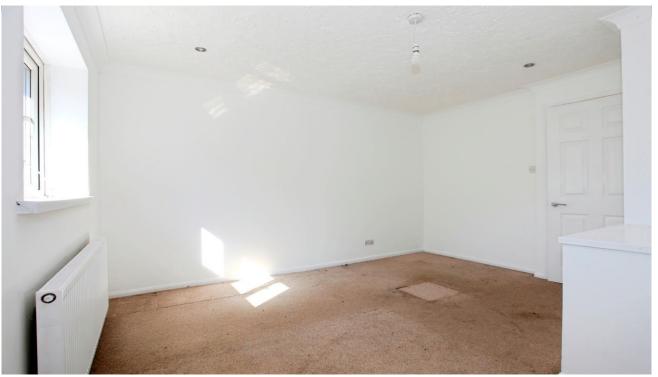

First Floor and Landing Bedroom 1. 12'6" X 11'10" L Shaped

UPVC double glazed window to rear, raised shelf area over stairs, radiator, and recess lighting.

Bedroom 2 11'6" X 5'9" UPVC double glazed window to front, and radiator.