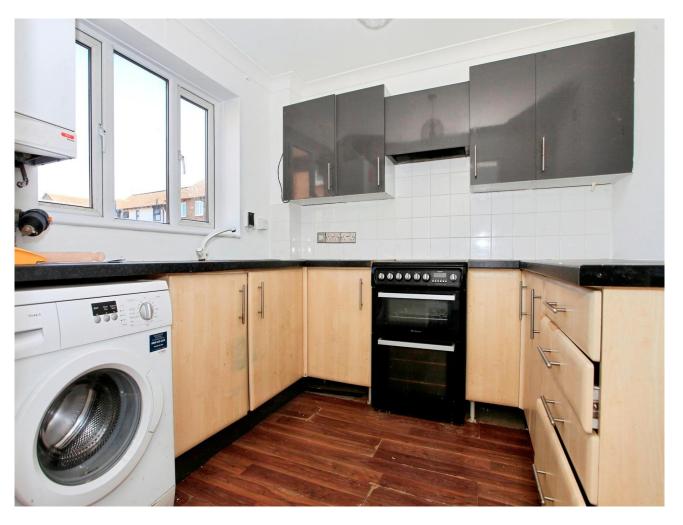

Kitchen 8'11 X 7'6"

Stainless steel sink unit with range of fitted drawer and base cupboards, matching wall cupboards, recess for a free standing cooker and washing machine. Space for a free standing fridge freezer, UPVC double glazed window to front, and wall mounted gas boiler.