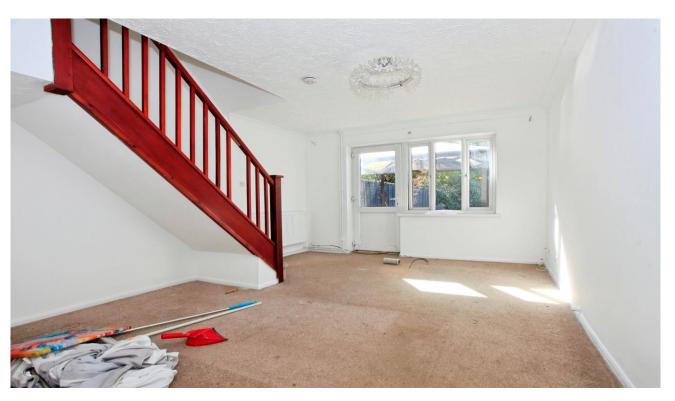

# **Key Features**

- Two Bedrooms.
- Off Road Parking.
- No Onward Chain
- Lounge Diner

**Entrance Hall** Laminate flooring, radiator, and door to:

Lounger Diner. 15'5" X 11'10" Open plan staircase with alcove space under, part glazed UPVC door to garden with matching window, and radiator.