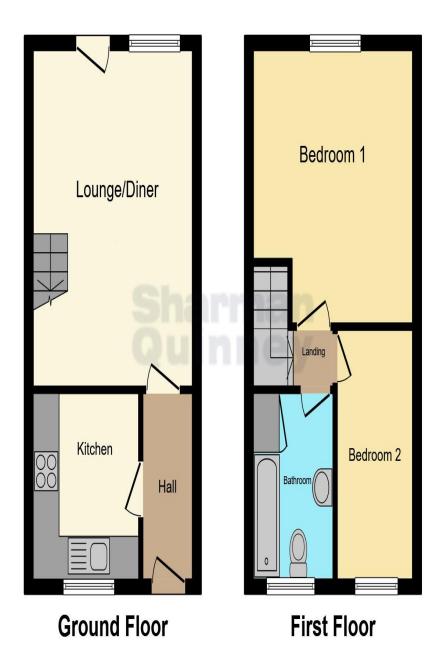

#### Rear.

Enclosed garden laid to lawn with patio and gated side access.

This floor plan is for illustrative purposes only. It is not drawn to scale. Any measurements, floor areas (including any total floor area), openings and orientation are approximate. No details are guaranteed, they cannot be relied upon for any purpose and they do not form part of any agreement. No liability is taken for any error, omission or misstatement. A party must rely upon its own inspection(s). Powered by www.focalagent.com