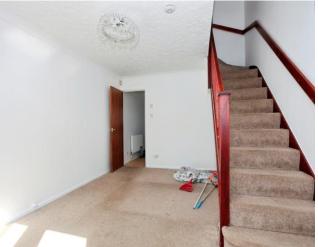

# **Key Features**

- Two Bedrooms.
- Off Road Parking.
- No Onward Chain
- Lounge Diner

**Entrance Hall** Laminate flooring, radiator, and door to:

Lounger Diner. 15'5" X 11'10" Open plan staircase with alcove space under, part glazed UPVC door to garden with matching window, and radiator.