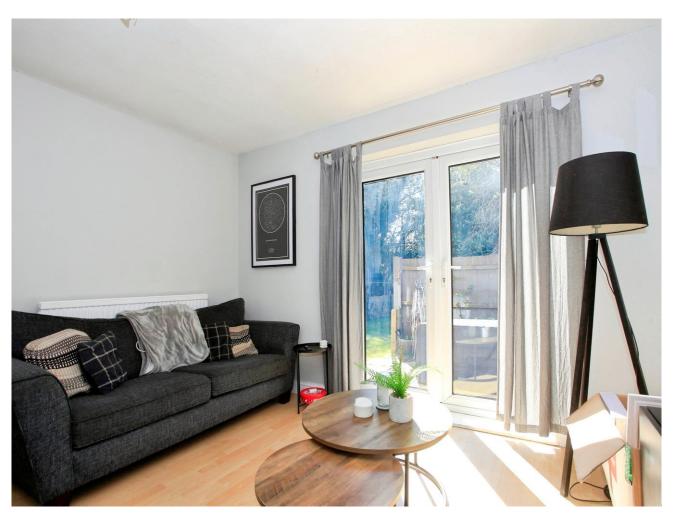

Lounge 3.78m x 3.45m (12'5' x 11'4') PVCu double glazed window patio doors out to garden, radiator.

Kitchen 2.64m x 2.64m (8'8' x 8'8')

Fitted with a matching range of base units with worktop space over, sink and drainer, built-in oven and hob, larder, space for fridge/freezer and