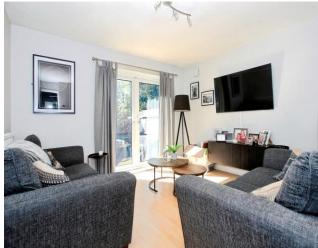

Lounge 3.78m x 3.45m (12'5' x 11'4') PVCu double glazed window patio doors out to garden, radiator.

Kitchen 2.64m x 2.64m (8'8' x 8'8')

Fitted with a matching range of base units with worktop space over, sink and drainer, built-in oven and hob, larder, space for fridge/freezer and