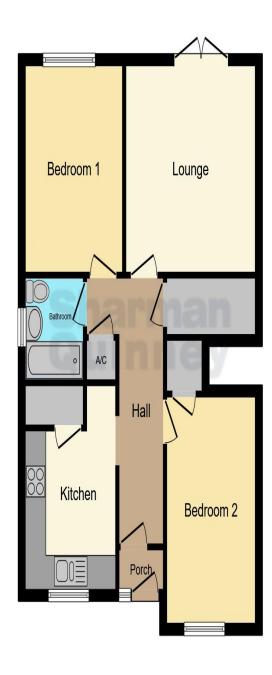

## Outside

The rear garden is enclosed and is laid to lawn with a paved patio area, flower and shrub boarders.

This floor plan is for illustrative purposes only. It is not drawn to scale. Any measurements, floor areas (including any total floor area), openings and orientation are approximate. No details are guaranteed, they cannot be relied upon for any purpose and they do not form part of any agreement. No liability is taken for any error, omission or misstatement. A party must rely upon its own inspection(s). Powered by www.focalagent.com