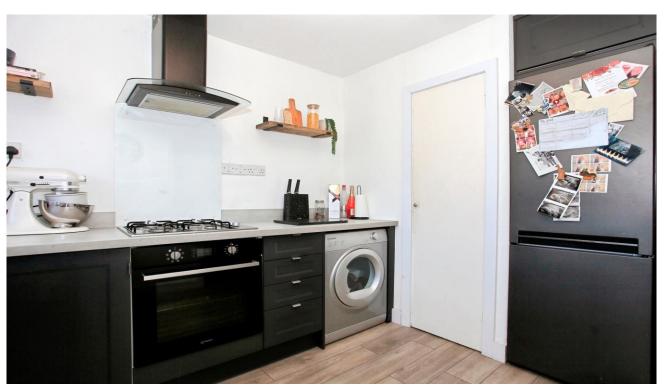

Lounge 3.78m x 3.45m (12'5' x 11'4') PVCu double glazed window patio doors out to garden, radiator.

Kitchen 2.64m x 2.64m (8'8' x 8'8')

Fitted with a matching range of base units with worktop space over, sink and drainer, built-in oven and hob, larder, space for fridge/freezer and

plumbing for washing machine, radiator, PVCu double glazed window to front.

Bedroom 1 3.86m x 2.56m (12'8' x 8'5')
PVCu double glazed window to front, radiator.
Bedroom 2 3.63m x 2.84m (11'11' x 9'4')
PVCu double glazed window to rear, radiator.
Bathroom