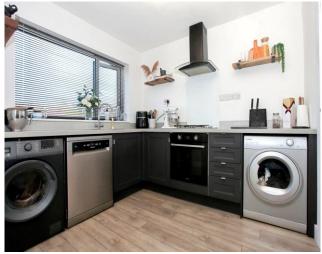

Lounge 3.78m x 3.45m (12'5' x 11'4') PVCu double glazed window patio doors out to garden, radiator.

Kitchen 2.64m x 2.64m (8'8' x 8'8')

Fitted with a matching range of base units with worktop space over, sink and drainer, built-in oven and hob, larder, space for fridge/freezer and