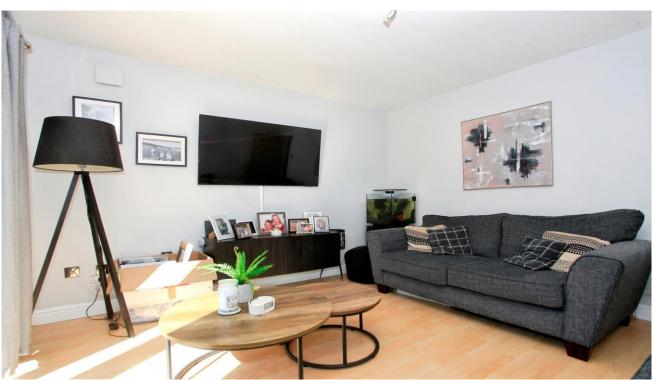

Lounge 3.78m x 3.45m (12'5' x 11'4') PVCu double glazed window patio doors out to garden, radiator.

Kitchen 2.64m x 2.64m (8'8' x 8'8')

Fitted with a matching range of base units with worktop space over, sink and drainer, built-in oven and hob, larder, space for fridge/freezer and