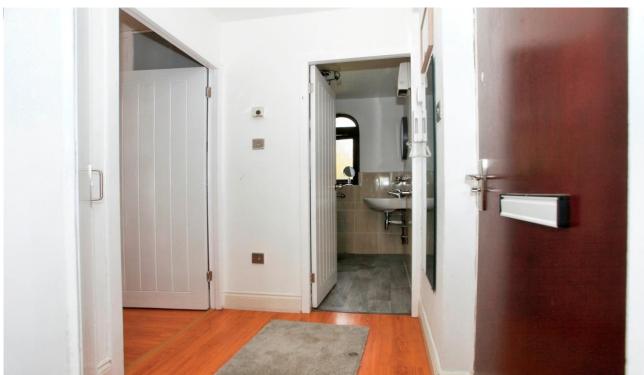

**Entrance hall** Storage cupboard, and doors to the following:

Lounge Diner. 18'9" X 10'6" Twin UPVC double glazed windows to the rear, laminate flooring, electric storage heater, cupboard housing hot water tank, and door to:

## **Shower Room**

Refitted suite with quadrant shower cubicle, vanity wash hand basin, low level WC, half height tiled walls, UPVC double glazed window to front, and wall mounted heater.