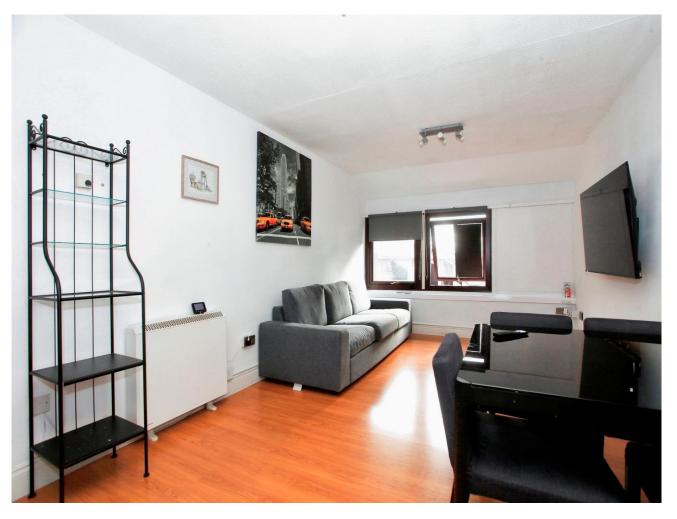

**Entrance hall** Storage cupboard, and doors to the following:

Lounge Diner. 18'9" X 10'6" Twin UPVC double glazed windows to the rear, laminate flooring, electric storage heater, cupboard housing hot water tank, and door to: