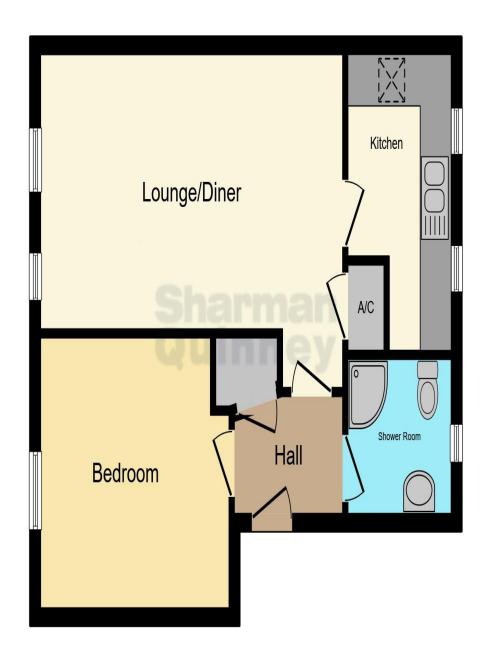

## Outside Communal gardens, and Permit Parking.

This floor plan is for illustrative purposes only. It is not drawn to scale. Any measurements, floor areas (including any total floor area), openings and orientation are approximate. No details are guaranteed, they cannot be relied upon for any purpose and they do not form part of any agreement. No liability is taken for any error, omission or misstatement. A party must rely upon its own inspection(s). Powered by www.focalagent.com