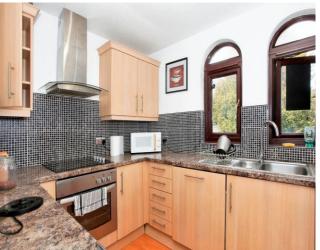

Refitted Kitchen. 11'4" X 6'7"

One and a half bowl sink unit with twin UPVC double glazed windows to the front, range of fitted drawer and base units, matching wall cupboards, four ring electric hob with oven and stainless steel extractor hood, mini breakfast bar, recess and plumbing for washing machine, and laminate for flooring.