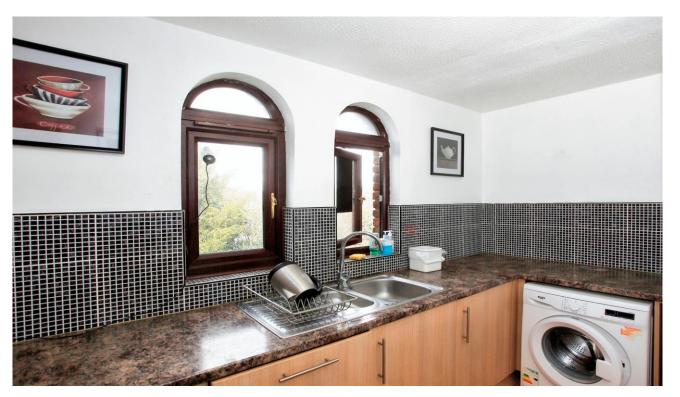

Refitted Kitchen. 11'4" X 6'7"

One and a half bowl sink unit with twin UPVC double glazed windows to the front, range of fitted drawer and base units, matching wall cupboards, four ring electric hob with oven and stainless steel extractor hood, mini breakfast bar, recess and plumbing for washing machine, and laminate for flooring.