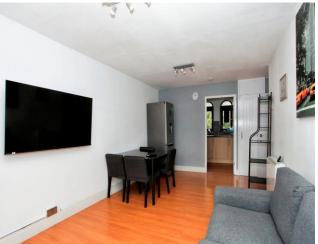

**Entrance hall** Storage cupboard, and doors to the following:

Lounge Diner. 18'9" X 10'6" Twin UPVC double glazed windows to the rear, laminate flooring, electric storage heater, cupboard housing hot water tank, and door to: