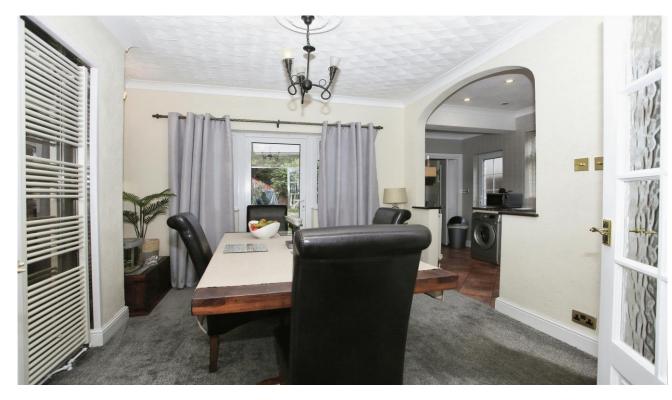

## **Key Features**

- Two reception rooms
- Downstairs cloakroom
- Recently modernised
- Off road parking
- Close to amenities

Description
Ground Floor
Entrance Hall
Cloakroom
Lounge 4.36m x 3.07m (14'4" x 10'1")
Diner 3.65m x 3.35m (12' x 11')
Kitchen 3.73m x 2.18m (12'3" x 7'2")
First Floor
Bedroom 1 4.41m x 3.07m (14'6" x 10'1")
Bedroom 2 3.78m x 2.76m (12'5" x 9'1")