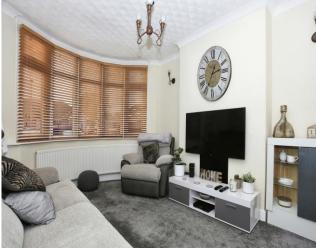

## **Key Features**

- Two reception rooms
- Downstairs cloakroom
- Recently modernised
- Off road parking
- Close to amenities

Description
Ground Floor
Entrance Hall
Cloakroom
Lounge 4.36m x 3.07m (14'4" x 10'1")
Diner 3.65m x 3.35m (12' x 11')
Kitchen 3.73m x 2.18m (12'3" x 7'2")
First Floor
Bedroom 1 4.41m x 3.07m (14'6" x 10'1")
Bedroom 2 3.78m x 2.76m (12'5" x 9'1")