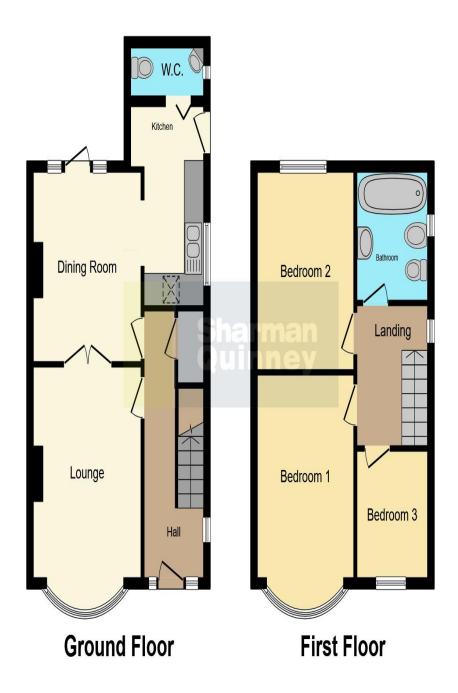

## **Key Features**

- Two reception rooms
- Downstairs cloakroom
- Recently modernised
- Off road parking
- Close to amenities

Description
Ground Floor
Entrance Hall
Cloakroom
Lounge 4.36m x 3.07m (14'4" x 10'1")
Diner 3.65m x 3.35m (12' x 11')
Kitchen 3.73m x 2.18m (12'3" x 7'2")
First Floor
Bedroom 1 4.41m x 3.07m (14'6" x 10'1")
Bedroom 2 3.78m x 2.76m (12'5" x 9'1")

Bedroom 3 2.15m x 1.87m (7'2" x 6')

Bathroom

Outside Rear garden, garage.

To view this property call Sharman Quinney on: **01733 897896** 