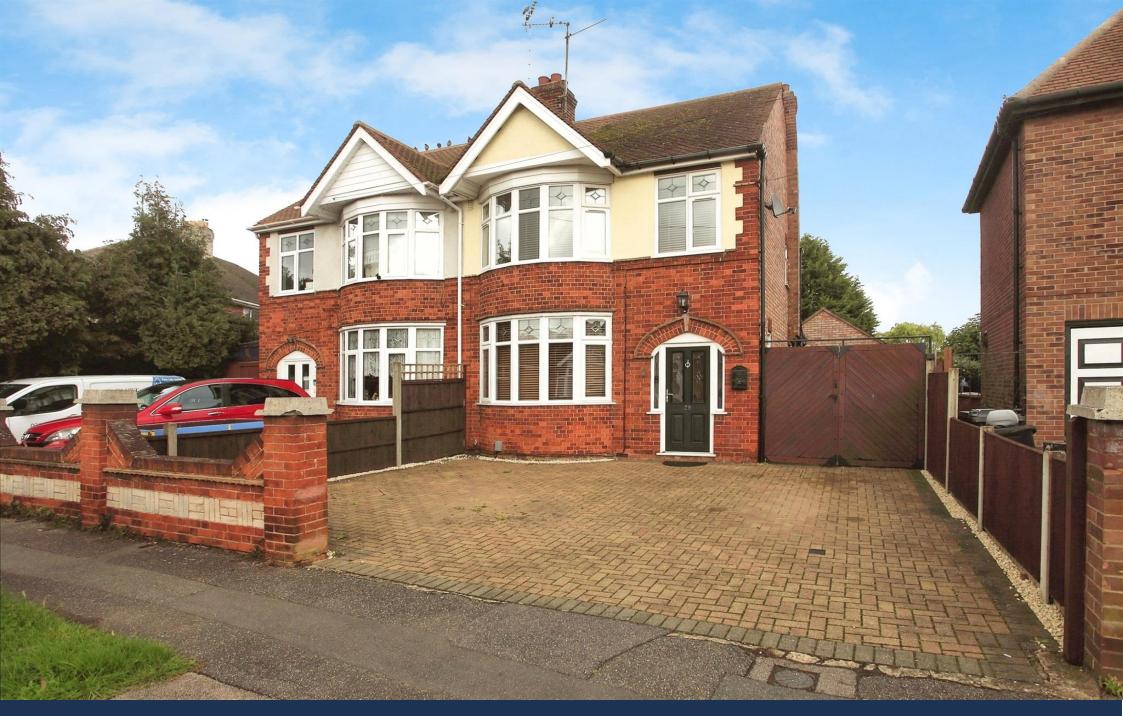

Lynton Road, Peterborough £280.000 Freehold

Sharman Quinney

## **Key Features**

- Two reception rooms
- Downstairs cloakroom
- Recently modernised
- Off road parking
- Close to amenities

Description
Ground Floor
Entrance Hall
Cloakroom
Lounge 4.36m x 3.07m (14'4" x 10'1")
Diner 3.65m x 3.35m (12' x 11')
Kitchen 3.73m x 2.18m (12'3" x 7'2")
First Floor
Bedroom 1 4.41m x 3.07m (14'6" x 10'1")
Bedroom 2 3.78m x 2.76m (12'5" x 9'1")