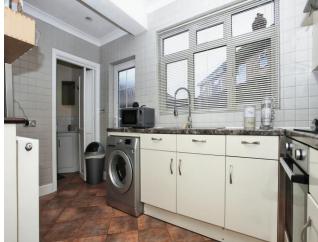

## **Key Features**

- Two reception rooms
- Downstairs cloakroom
- Recently modernised
- Off road parking
- Close to amenities

Description
Ground Floor
Entrance Hall
Cloakroom
Lounge 4.36m x 3.07m (14'4" x 10'1")
Diner 3.65m x 3.35m (12' x 11')
Kitchen 3.73m x 2.18m (12'3" x 7'2")
First Floor
Bedroom 1 4.41m x 3.07m (14'6" x 10'1")
Bedroom 2 3.78m x 2.76m (12'5" x 9'1")