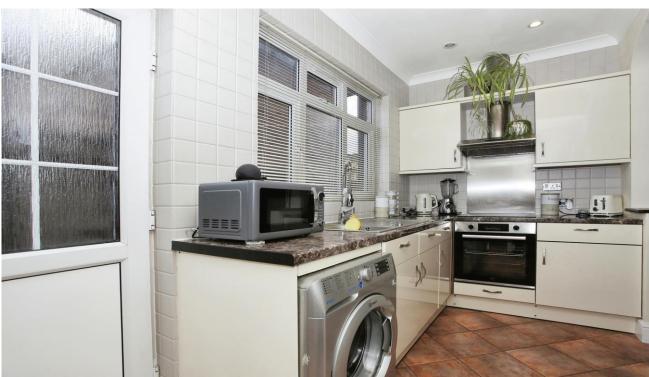

## **Key Features**

- Two reception rooms
- Downstairs cloakroom
- Recently modernised
- Off road parking
- Close to amenities

Description
Ground Floor
Entrance Hall
Cloakroom
Lounge 4.36m x 3.07m (14'4" x 10'1")
Diner 3.65m x 3.35m (12' x 11')
Kitchen 3.73m x 2.18m (12'3" x 7'2")
First Floor
Bedroom 1 4.41m x 3.07m (14'6" x 10'1")
Bedroom 2 3.78m x 2.76m (12'5" x 9'1")