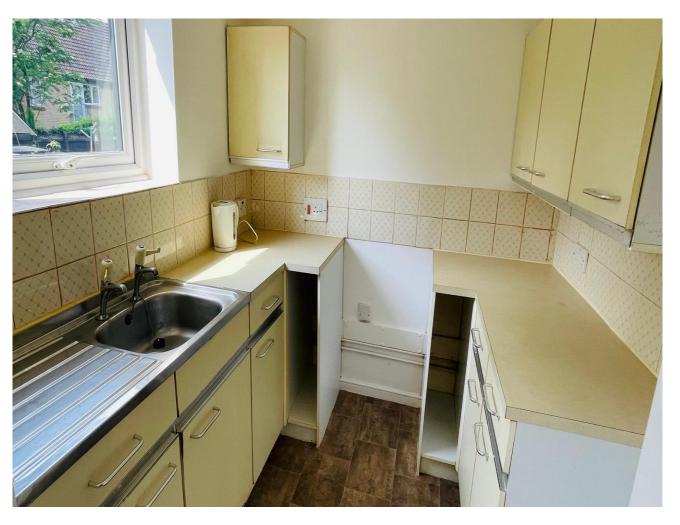

Double glazed patio doors overlooking and leading onto the private garden to the front, electric storage heater, TV point, and door leading through to kitchen.

Kitchen 6'6" by 6'5"

Single drainer sink unit with base cupboard under, UPVC double glazed window to rear, range of fitted drawer and base units with worktops over, electric cooker poin, and t wall mounted heater.