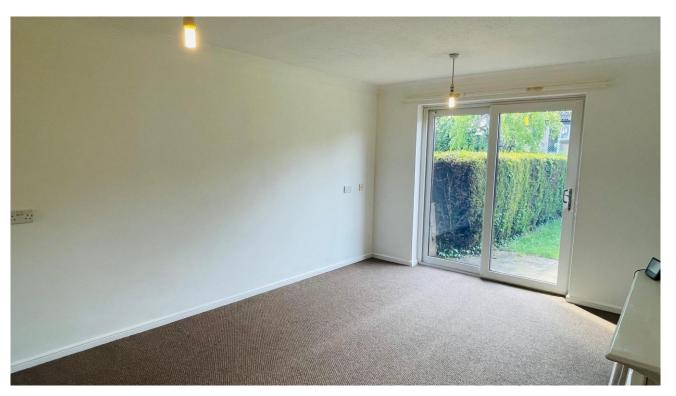

#### **Entrance Hall**

Front door leading from the communal hallways leading to private entrance hall, electric storage heater, door to large walk-in storage cupboard housing the hot water tank.

Lounge 15'6" by 10'3"

Double glazed patio doors overlooking and leading onto the private garden to the front, electric storage heater, TV point, and door leading through to kitchen.

Kitchen 6'6" by 6'5"

Single drainer sink unit with base cupboard under, UPVC double glazed window to rear, range of fitted drawer and base units with worktops over, electric cooker poin, and t wall mounted heater.