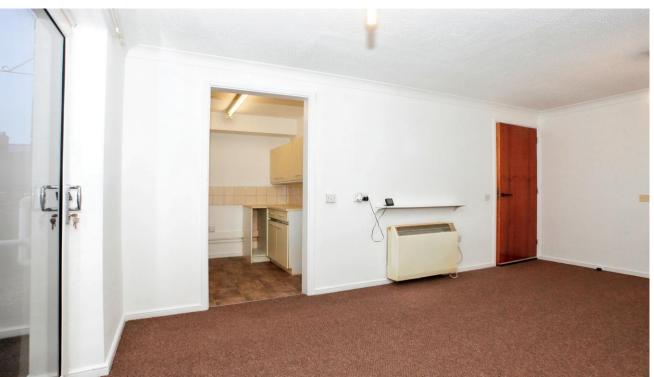

#### **Entrance Hall**

Front door leading from the communal hallways leading to private entrance hall, electric storage heater, door to large walk-in storage cupboard housing the hot water tank.

Lounge 15'6" by 10'3"

Double glazed patio doors overlooking and leading onto the private garden to the front, electric storage heater, TV point, and door leading through to kitchen.

Kitchen 6'6" by 6'5"

Single drainer sink unit with base cupboard under, UPVC double glazed window to rear, range of fitted drawer and base units with worktops over, electric cooker poin, and t wall mounted heater.

#### Bathroom

Three piece suite comprising of panelled bath, wash hand basin, and low-level WC and wall mounted heater.