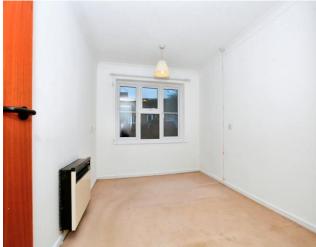

Bedroom 1 12'3" by 8'6" UPVC double glazed window to rear and electric storage heater.