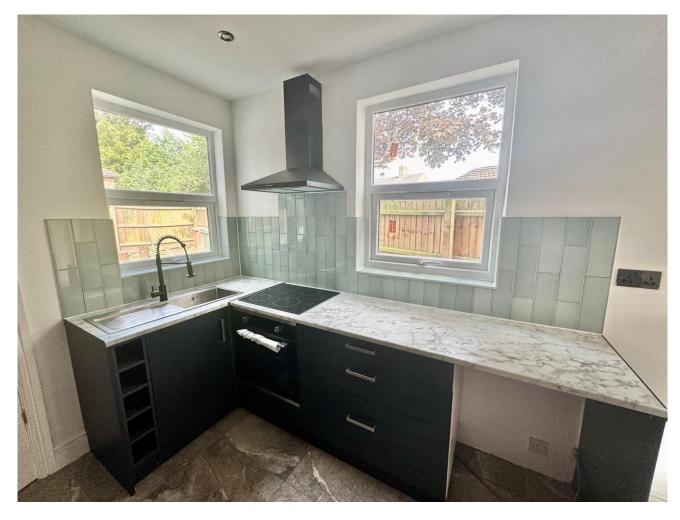

## **Key Features**

📇 3 🛁 1 🔛 C 🕋 A

- VIEWING ADVISED
- FOUR BEDROOMS
- REFURBISHED THROUGHOUT
- GENEROUS GARDEN
- SHOWER ROOM

Lounge 12'8 x 11'5

Kitchen Diner 12'8 x 12'4

Shower Room

Bedroom 13'1x7'9

Landing