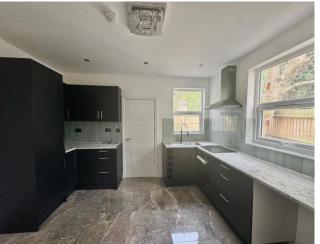

## **Key Features**

📇 3 🛁 1 🔛 C 🕋 A

- VIEWING ADVISED
- FOUR BEDROOMS
- REFURBISHED THROUGHOUT
- GENEROUS GARDEN
- SHOWER ROOM

Lounge 12'8 x 11'5

Kitchen Diner 12'8 x 12'4

Shower Room

Bedroom 13'1x7'9

Landing