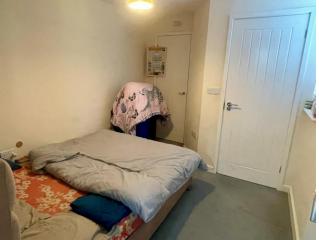

**Entrance Hall Shower Room** Lounge area 12'6 x 11'8 Kitchen/Diner 10'2 x 9'7 Bedroom 11'8 x 8'3 Bedroom 9 x 8'11 maximum excluding recess **En-Suite Shower Room** 

Allocated parking space