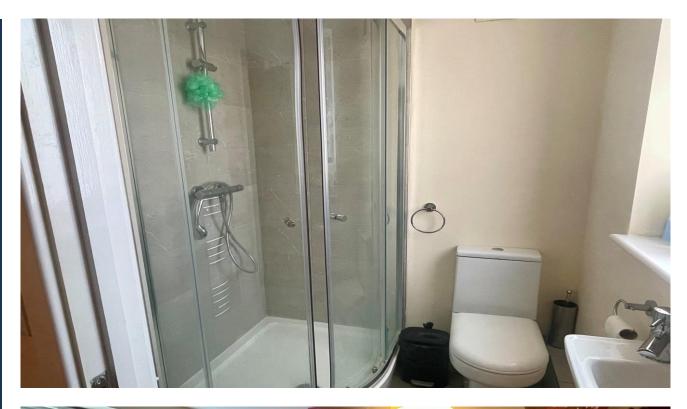

**Entrance Hall Shower Room** Lounge area 12'6 x 11'8 Kitchen/Diner 10'2 x 9'7 Bedroom 11'8 x 8'3 Bedroom 9 x 8'11 maximum excluding recess **En-Suite Shower Room** 

Allocated parking space