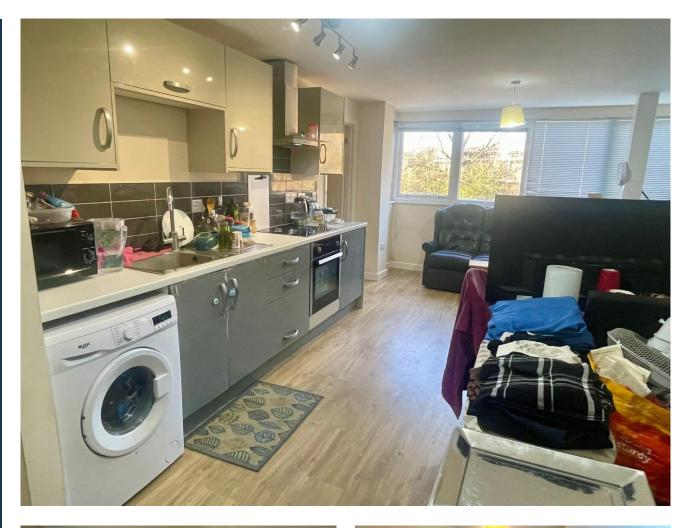

**Entrance Hall Shower Room** Lounge area 12'6 x 11'8 Kitchen/Diner 10'2 x 9'7 Bedroom 11'8 x 8'3 Bedroom 9 x 8'11 maximum excluding recess **En-Suite Shower Room** 

Allocated parking space