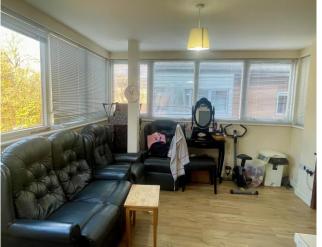

**Entrance Hall Shower Room** Lounge area 12'6 x 11'8 Kitchen/Diner 10'2 x 9'7 Bedroom 11'8 x 8'3 Bedroom 9 x 8'11 maximum excluding recess **En-Suite Shower Room** 

Allocated parking space