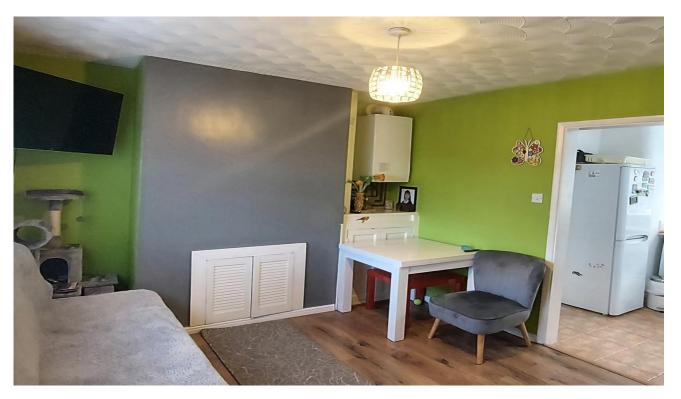

#### **Entrance hall**

Front door to entrance hall with stairs to the first floor and landing, radiator and door to lounge.

Lounge 11'4" min x 9'11"

UPVC double glazed window to front, storage cupboard to chimney breast, recess housing gas fired boiler for central heating and domestic hot water, laminate flooring, understairs storage cupboard. Door to: