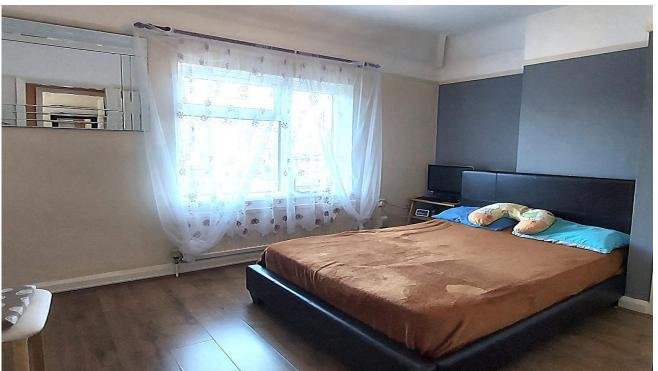

Bedroom 1 12'11" maximum by 9'11" UPVC Double glaze window to front, laminate flooring, door to built-in storage cupboard, And double doors to the recessed built-in wardrobe, and radiator.

Bedroom 2. 7'10" by 7'10" UPVC double glaze window to rear, laminate flooring, and radiator.