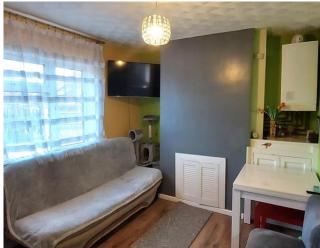

#### **Entrance hall**

Front door to entrance hall with stairs to the first floor and landing, radiator and door to lounge.

Lounge 11'4" min x 9'11"

UPVC double glazed window to front, storage cupboard to chimney breast, recess housing gas fired boiler for central heating and domestic hot water, laminate flooring, understairs storage cupboard. Door to: