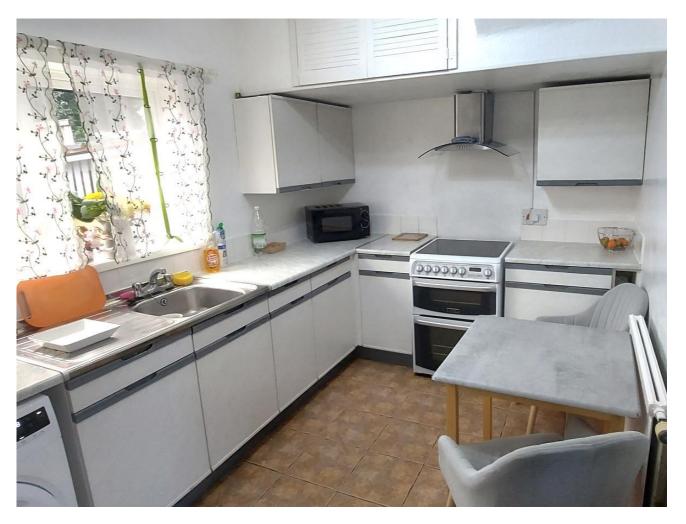

Kitchen Breakfast Room. 12'2" by 7'10"
Single drainer sink unit with mixer tap over and tiled splash backs, UPVC double glazed window to rear, range of fitted drawer and base units with fitted worktops and matching wall cupboards. Recess for a freestanding cooker, recess and plumbing for a washing machine, Space for a

freestanding fridge freezer, ceramic tiled flooring, and door leading through to rear lobby.