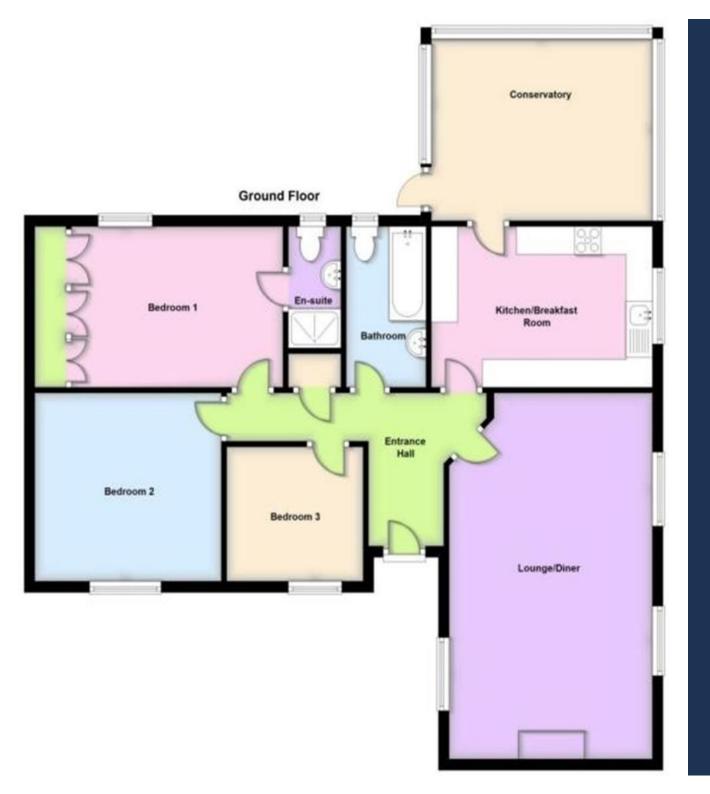

## **Entrance Hall**

Lounge/Diner: 21' 5", max x 12' 11", max (6.53m, max x 3.94m, max) narrowing to 10' 6" (3.20m).

Kitchen/Breakfast Room: 14' x 9' 2" (4.27m x 2.79m).

Conservatory: 14' x 10' (4.27m x 3.05m).

Bedroom 1: 13' 3" min x 9' 2" (4.04m min x 2.79m)

En-Suite Shower Room: 7' 5" x 3' 2" (2.26m x 0.97m)

Bedroom 2: 10' 11" x 10' 11" (3.33m x 3.33m).

Bedroom 3: 8' 10" x 7' 10" (2.69m x 2.39m). Bathroom: 9' 2" x 5' (2.79m x 1.52m).

Double Garage (in a block of 3): 18' 2" x 17' (5.54m x 5.18m).

To view this property call Sharman Quinney on: **01733 897896** 