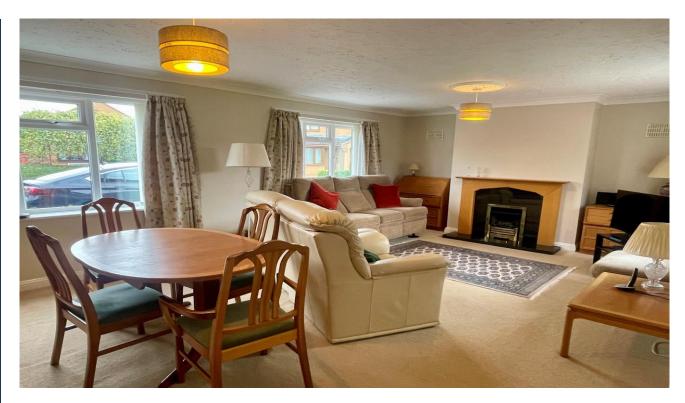

## **Entrance Hall**

Lounge/Diner: 21' 5", max x 12' 11", max (6.53m, max x 3.94m, max) narrowing to 10' 6" (3.20m).

Kitchen/Breakfast Room: 14' x 9' 2" (4.27m x 2.79m).

Conservatory: 14' x 10' (4.27m x 3.05m).