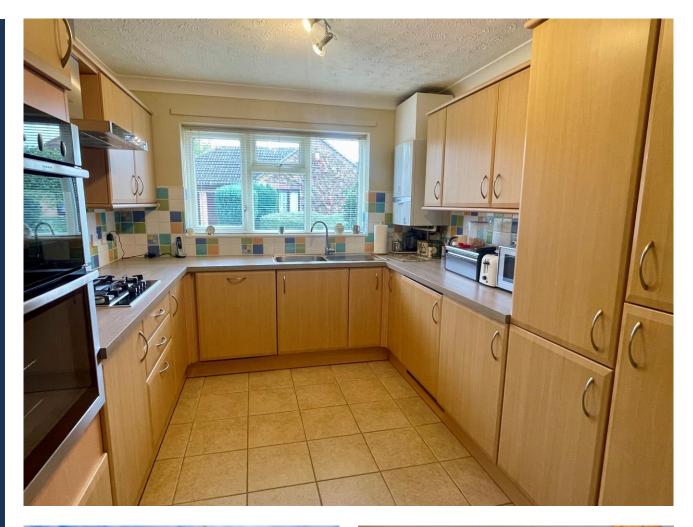

## **Entrance Hall**

Lounge/Diner: 21' 5", max x 12' 11", max (6.53m, max x 3.94m, max) narrowing to 10' 6" (3.20m).

Kitchen/Breakfast Room: 14' x 9' 2" (4.27m x 2.79m).

Conservatory: 14' x 10' (4.27m x 3.05m).