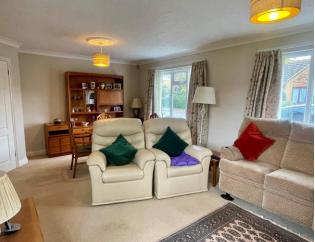

## **Entrance Hall**

Lounge/Diner: 21' 5", max x 12' 11", max (6.53m, max x 3.94m, max) narrowing to 10' 6" (3.20m).

Kitchen/Breakfast Room: 14' x 9' 2" (4.27m x 2.79m).

Conservatory: 14' x 10' (4.27m x 3.05m).