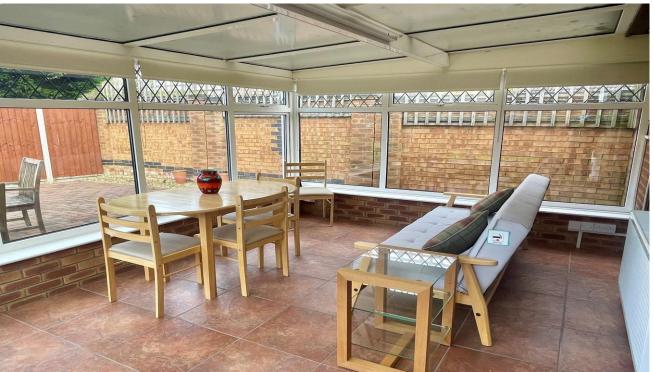

## **Entrance Hall**

Lounge/Diner: 21' 5", max x 12' 11", max (6.53m, max x 3.94m, max) narrowing to 10' 6" (3.20m).

Kitchen/Breakfast Room: 14' x 9' 2" (4.27m x 2.79m).

Conservatory: 14' x 10' (4.27m x 3.05m).