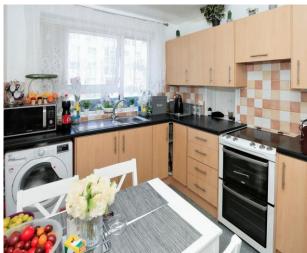

KITCHEN: 3.97m x 2.74m (13'04" plus recess x 9' max) UPVC Double glazed window to rear. Fitted with a range of base and wall units. Stainless steel sink and drainer with mixer tap. Radiator. Built in cupboard. Door to rear.