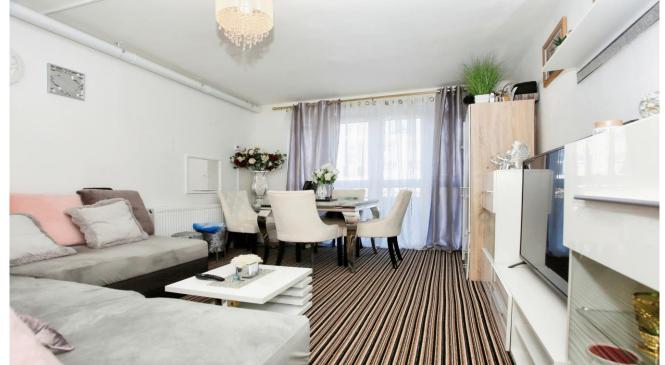

LOBBY: Door to rear giving access to communal garden area.

LOUNGE/DINER: 3.69m x 3.37m (12'11" max x 11'08" max) UPVC Double glazed door to rear. Radiator.

BEDROOM: 3.69m x 3.06m (12'11" x 10'07") UPVC Double glazed window to front. Radiator.