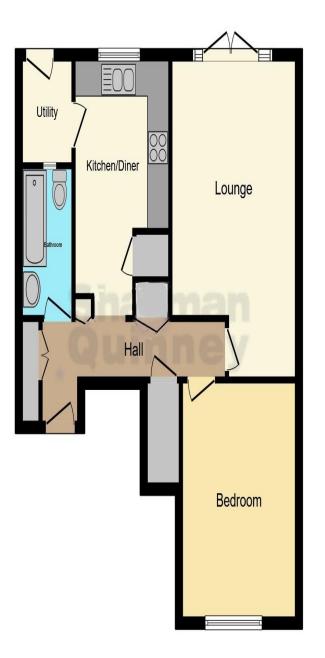

#### **GROUND FLOOR**

Communal entrance with secure intercom system.

ENTRANCE HALL: Entrance door. Radiator. Two built in storage cupboards. Further built in storage cupboard housing wall mounted boiler. Intercom system.

KITCHEN: 3.97m x 2.74m (13'04" plus recess x 9' max) UPVC Double glazed window to rear. Fitted with a range of base and wall units. Stainless steel sink and drainer with mixer tap. Radiator. Built in cupboard. Door to rear.

LOBBY: Door to rear giving access to communal garden area.

LOUNGE/DINER: 3.69m x 3.37m (12'11" max x 11'08" max) UPVC Double glazed door to rear. Radiator.

BEDROOM: 3.69m x 3.06m (12'11" x 10'07") UPVC Double glazed window to front. Radiator.

BATHROOM: UPVC Double glazed window to rear. Low level WC. Wash hand basin. Bath with wall mounted electric shower over. Heated towel rail.

### OUTSIDE

Communal garden area and allocated parking

This floor plan is for illustrative purposes only. It is not drawn to scale. Any measurements, floor areas (including any total floor area), openings and orientation are approximate. No details are guaranteed, they cannot be relied upon for any purpose and they do not form part of any agreement. No liability is taken for any error, omission or misstatement. A party must rely upon its own inspection(s). Powered by www.focalagent.com