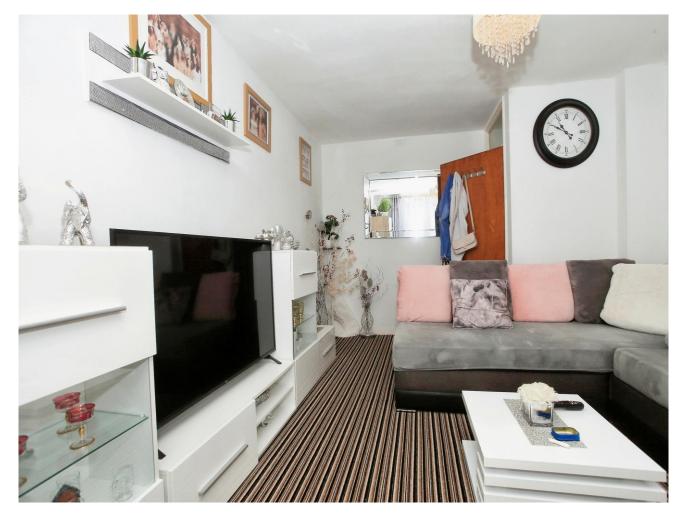

LOBBY: Door to rear giving access to communal garden area.

LOUNGE/DINER: 3.69m x 3.37m (12'11" max x 11'08" max) UPVC Double glazed door to rear. Radiator.

BEDROOM: 3.69m x 3.06m (12'11" x 10'07") UPVC Double glazed window to front. Radiator.