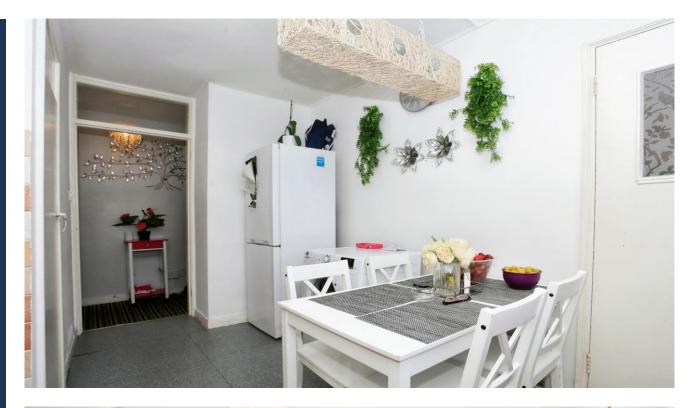

KITCHEN: 3.97m x 2.74m (13'04" plus recess x 9' max) UPVC Double glazed window to rear. Fitted with a range of base and wall units. Stainless steel sink and drainer with mixer tap. Radiator. Built in cupboard. Door to rear.

LOBBY: Door to rear giving access to communal garden area.

LOUNGE/DINER: 3.69m x 3.37m (12'11" max x 11'08" max) UPVC Double glazed door to rear. Radiator.

BEDROOM: 3.69m x 3.06m (12'11" x 10'07") UPVC Double glazed window to front. Radiator.