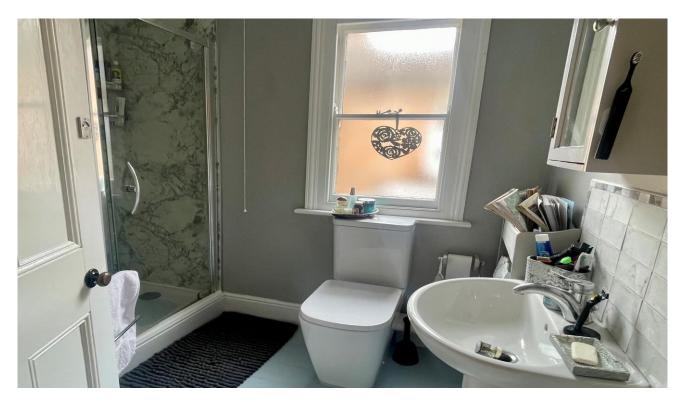

## **Key Features**

- THREE BEDROOMS
- TWO RECEPTION ROOMS
- KITCHEN BREAKFAST ROOM
- CLOAKROOM
- SHOWER ROOM AND BATHROOM

Entrance Hall
Lounge 14'10 x 10'10 maximum inc box window
Dining Room 13'4 x 11'4 maximum
Pantry
Kitchen/ Breakfast Room 20'2 x 9'4 maximum
excluding bay window
Utility 5'11 x 4 x 10
Cloakroom
First floor landing
Bedroom 16'1 x 12'3 storage cupboard
Bedroom 17'7 x 9'4 maximum excluding recess
Bathroom
Shower Room
Bedroom 13' x 10'4 storage cupboard