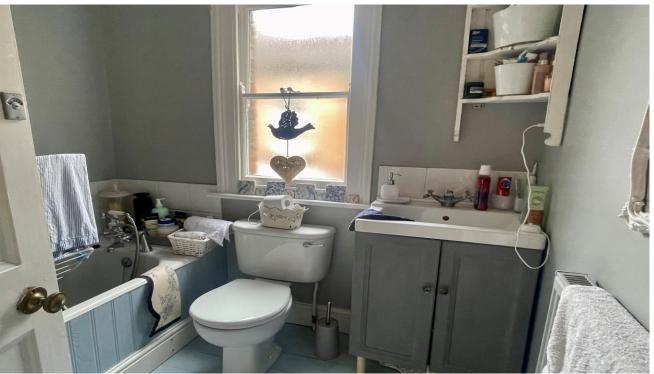

## **Key Features**

- THREE BEDROOMS
- TWO RECEPTION ROOMS
- KITCHEN BREAKFAST ROOM
- CLOAKROOM
- SHOWER ROOM AND BATHROOM

Entrance Hall
Lounge 14'10 x 10'10 maximum inc box window
Dining Room 13'4 x 11'4 maximum
Pantry
Kitchen/ Breakfast Room 20'2 x 9'4 maximum
excluding bay window
Utility 5'11 x 4 x 10
Cloakroom
First floor landing
Bedroom 16'1 x 12'3 storage cupboard
Bedroom 17'7 x 9'4 maximum excluding recess
Bathroom
Shower Room
Bedroom 13' x 10'4 storage cupboard