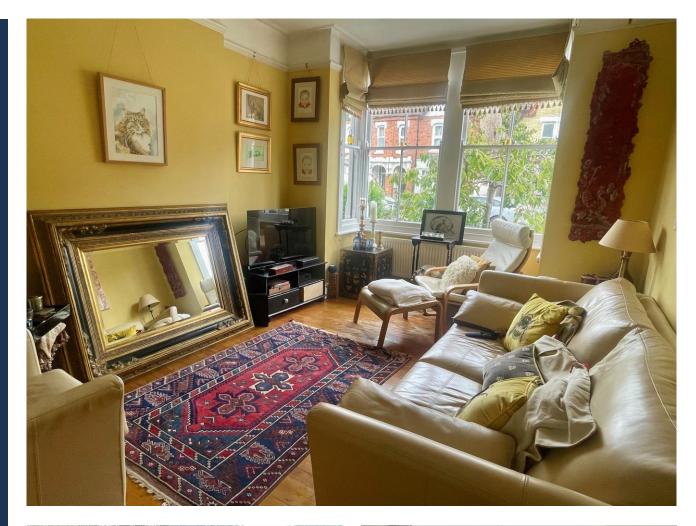

## **Key Features**

- THREE BEDROOMS
- TWO RECEPTION ROOMS
- KITCHEN BREAKFAST ROOM
- CLOAKROOM
- SHOWER ROOM AND BATHROOM

Entrance Hall
Lounge 14'10 x 10'10 maximum inc box window
Dining Room 13'4 x 11'4 maximum
Pantry
Kitchen/ Breakfast Room 20'2 x 9'4 maximum
excluding bay window
Utility 5'11 x 4 x 10
Cloakroom
First floor landing
Bedroom 16'1 x 12'3 storage cupboard
Bedroom 17'7 x 9'4 maximum excluding recess
Bathroom
Shower Room
Bedroom 13' x 10'4 storage cupboard