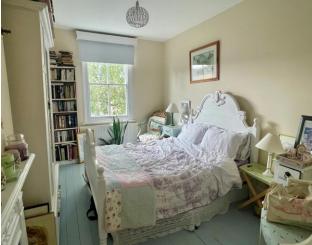

## **Key Features**

- THREE BEDROOMS
- TWO RECEPTION ROOMS
- KITCHEN BREAKFAST ROOM
- CLOAKROOM
- SHOWER ROOM AND BATHROOM

Entrance Hall
Lounge 14'10 x 10'10 maximum inc box window
Dining Room 13'4 x 11'4 maximum
Pantry
Kitchen/ Breakfast Room 20'2 x 9'4 maximum
excluding bay window
Utility 5'11 x 4 x 10
Cloakroom
First floor landing
Bedroom 16'1 x 12'3 storage cupboard
Bedroom 17'7 x 9'4 maximum excluding recess
Bathroom
Shower Room
Bedroom 13' x 10'4 storage cupboard