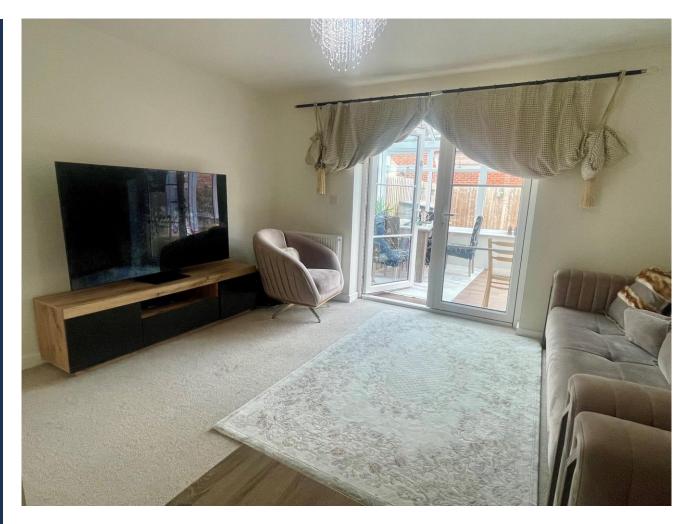

Wc - 1.60 x 0.88 (5'2" x 2'10") -

Lounge - 3.96 x 3.96 (12'11" x 12'11") -

Conservatory - 2.75 x 3.69 (9'0" x 12'1") -

Landing - 1.44 x 1.93 (4'8" x 6'3") -

Master Bedroom - 3.04 x 3.97 (9'11" x 13'0") -

Bathroom - 2.00 x 1.95 (6'6" x 6'4") -