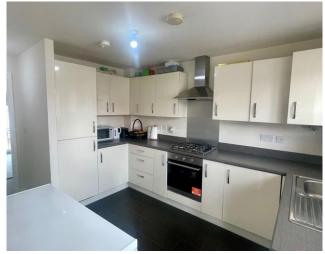

## **Key Features**

- Modern Two Bedroom Property
- Semi Detached
- Off Road Parking
- Conservatory
- Ideal First Time Buyer Home

Entrance Hall - 1.11 x 1.10 (3'7" x 3'7") -

Kitchen/Diner - 3.65 x 3.02 (11'11" x 9'10") -