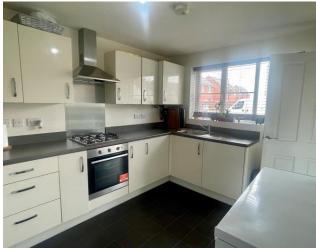

## **Key Features**

- Modern Two Bedroom Property
- Semi Detached
- Off Road Parking
- Conservatory
- Ideal First Time Buyer Home

Entrance Hall - 1.11 x 1.10 (3'7" x 3'7") -

Kitchen/Diner - 3.65 x 3.02 (11'11" x 9'10") -