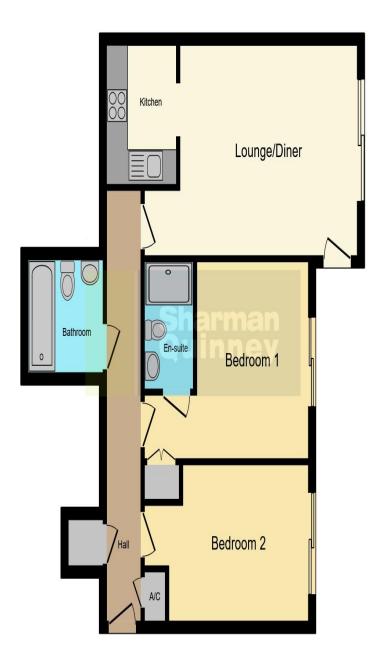

## **GROUND FLOOR**

COMMUNAL ENTRANCE: Secure locked main entrance door with intercom system. Lift to all floors including underground car park.

ENTRANCE HALL: Entrance door. Telephone intercom system connected to main communal entrance door. Radiator. Built in cupboard. Built in airing cupboard housing wall mounted boiler and hot water cylinder.

LOUNGE/DINER: 4.90m x 3.38m (16'09" plus recess x 11'09" plus recess) UPVC Double glazed window and door to balcony. Two radiators.

This floor plan is for illustrative purposes only. It is not drawn to scale. Any measurements, floor areas (including any total floor area), openings and orientation are approximate. No details are guaranteed, they cannot be relied upon for any purpose and they do not form part of any agreement. No liability is taken for any error, omission or misstatement. A party must rely upon its own inspection(s). Powered by www.focalagent.com

KITCHEN: 1.84m x 2.44m (6'05" x 8'01") Fitted with a range of base and wall units. Stainless steel sink and drainer with mixer tap. Built in oven and fitted hob with chimney style cooker hood over. Fridge/freezer, washer/dryer and dishwasher.

BEDROOM: 3.36m x 3.07m (11'04" max x 10'09" plus recess) UPVC Double glazed window/door to balcony. Radiator. Built in wardrobe.

EN-SUITE: Low level WC. Wash hand basin with mixer tap. Shower cubicle with mains shower. Radiator.

BEDROOM: 3.66m x 2.46m (12'03" plus recess x 8'10" max) UPVC Double glazed window/door to balcony. Radiator.

BATHROOM: Low level WC. Wash hand basin with mixer tap. Bath with mixer tap and shower attachment. Radiator.

## **OUTSIDE**

Secure gated underground allocated parking. Communal garden area. Balcony accessed via the lounge and both bedrooms.

NB: The vendor informs us there are 981 years remaining on the leasehold. A ground rent of £225pa and £2233.45pa service charge is payable.