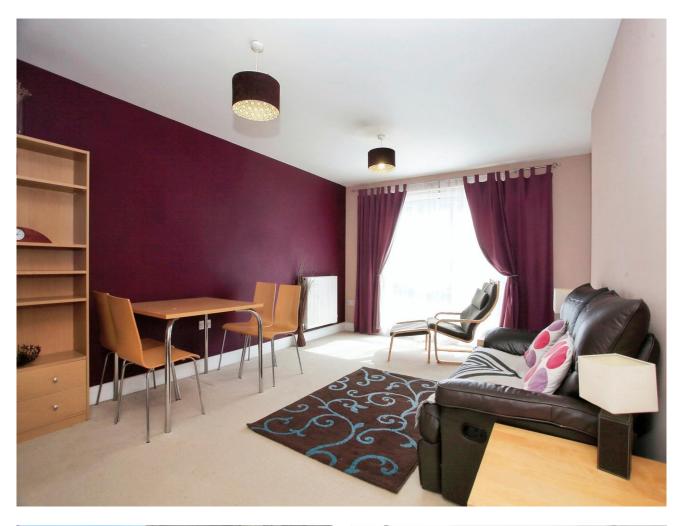

LOUNGE/DINER: 4.90m x 3.38m (16'09" plus recess x 11'09" plus recess) UPVC Double glazed window and door to balcony. Two radiators.

This floor plan is for illustrative purposes only. It is not drawn to scale. Any measurements, floor areas (including any total floor area), openings and orientation are approximate. No details are guaranteed, they cannot be relied upon for any purpose and they do not form part of any agreement. No liability is taken for any error, omission or misstatement. A party must rely upon its own inspection(s). Powered by www.focalagent.com