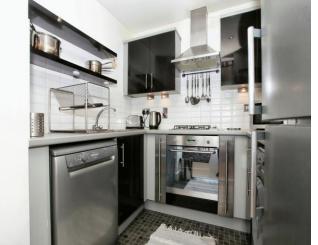

KITCHEN: 1.84m x 2.44m (6'05" x 8'01") Fitted with a range of base and wall units. Stainless steel sink and drainer with mixer tap. Built in oven and fitted hob with chimney style cooker hood over. Fridge/freezer, washer/dryer and dishwasher.