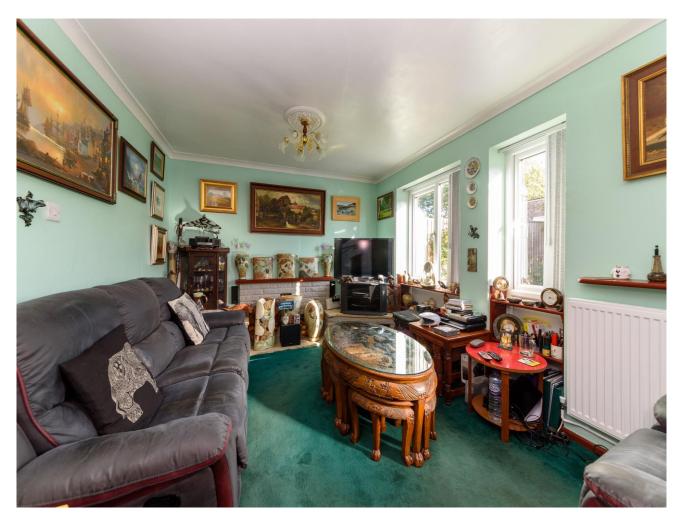

## **GROUND FLOOR**

ENTRANCE HALL: Entrance door. Built in cupboard. Stairs to first floor.

CLOAKROOM: UPVC Frosted double glazed window to front. Low level WC. Wash hand basin.

LOUNGE: 5.20m x 3.06m (17'08" x 10'04") Two UPVC Double glazed windows to rear. UPVC Double glazed door to garden. Radiator.