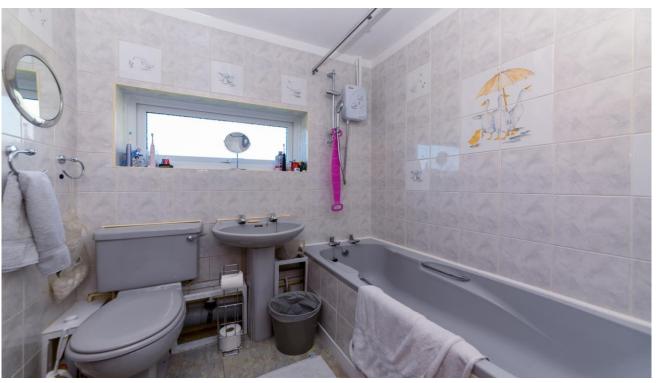

BEDROOM: 2.46m x 2.44m (8'09" x 8'01") UPVC Double glazed window to rear. Radiator.

BATHROOM: UPVC Frosted double glazed window to front. Low level WC. Wash hand basin. Bath with wall mounted electric shower over. Radiator. Built in airing cupboard housing wall mounted boiler and hot water cylinder.