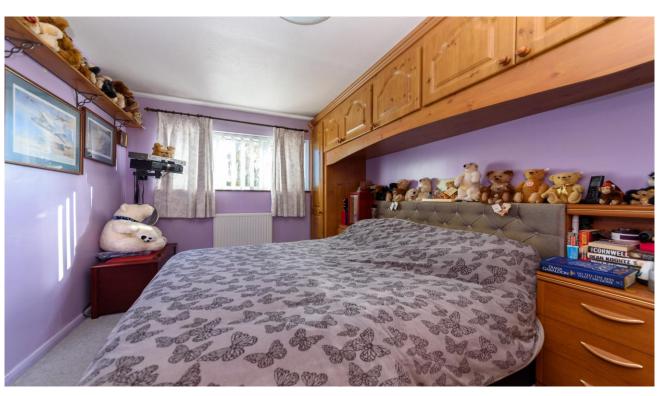

Radiator.

FIRST FLOOR

LANDING: Loft access. Built in cupboard.

BEDROOM: UPVC Double glazed window to front.

Radiator.

BEDROOM: 4.26m x 2.46m (14' x 8'10" max) UPVC Double glazed window to rear. Radiator. Fitted wardrobes.

BEDROOM: 2.46m x 2.44m (8'09" x 8'01") UPVC Double glazed window to rear. Radiator.

BATHROOM: UPVC Frosted double glazed window to front. Low level WC. Wash hand basin. Bath with wall mounted electric shower over. Radiator. Built in airing cupboard housing wall mounted boiler and hot water cylinder.