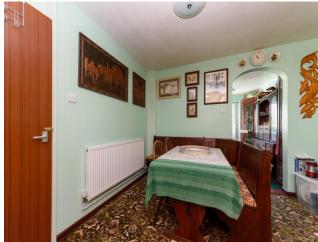

KITCHEN/DINER: 4.60m x 3.36m (15'10" max x 11'05" max) UPVC Double glazed window to front. Fitted with a range of base and wall units. Stainless steel sink and drainer with mixer tap. Built in oven and fitted hob with cooker hood.