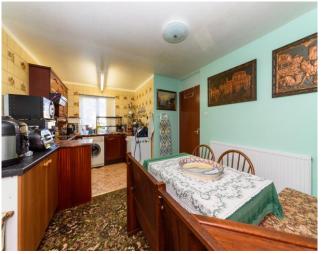

KITCHEN/DINER: 4.60m x 3.36m (15'10" max x 11'05" max) UPVC Double glazed window to front. Fitted with a range of base and wall units. Stainless steel sink and drainer with mixer tap. Built in oven and fitted hob with cooker hood.