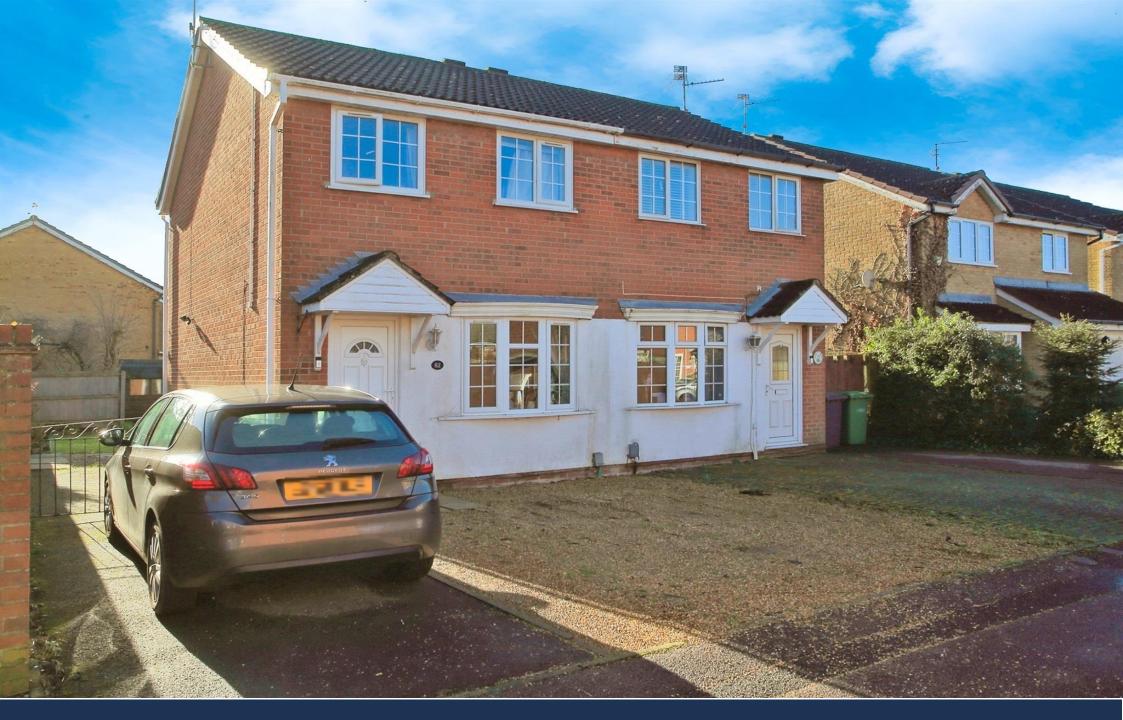

Fountains Place, Eye Peterborough £210.000 Freehold

## **Key Features**

- Two Bedrooms
- **Enclosed Rear Garden**
- Off Road Parking
- No Upward Chain

FRONT: Driveway providing off road parking.

REAR GARDEN: Enclosed by fencing. Laid to lawn area. Patio area.

To view this property call Sharman Quinney on: **01733 897896** 