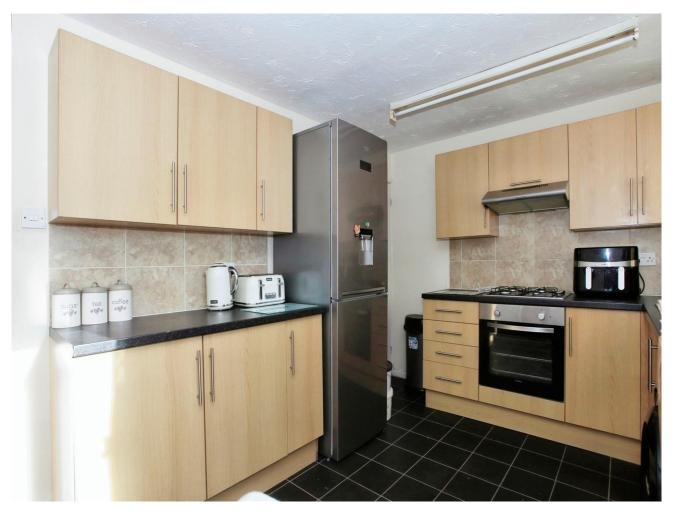

## **GROUND FLOOR**

ENTRANCE HALL: UPVC Double glazed entrance door. Radiator.

LOUNGE: 3.97m x 3.06m (13'03" max x 10'05" max) UPVC Double glazed window to front. Radiator.

KITCHEN: 3.96m x 2.77m (13'02" x 9'10") UPVC Double glazed window and French doors to rear. Fitted with a range of base and wall units. Stainless steel sink and drainer with mixer tap. Built in oven and fitted hob with cooker hood over. Radiator. Built in under stairs cupboard. Wall mounted boiler.