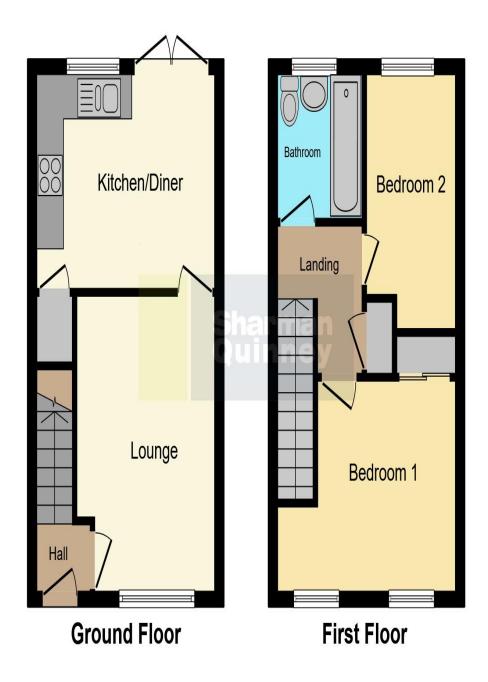

## **GROUND FLOOR**

ENTRANCE HALL: UPVC Double glazed entrance door. Radiator.

LOUNGE: 3.97m x 3.06m (13'03" max x 10'05" max) UPVC Double glazed window to front. Radiator.

KITCHEN: 3.96m x 2.77m (13'02" x 9'10") UPVC Double glazed window and French doors to rear. Fitted with a range of base and wall units. Stainless steel sink and drainer with mixer tap. Built in oven and fitted hob with cooker hood over. Radiator. Built in under stairs cupboard. Wall mounted boiler.

FIRST FLOOR

LANDING: Loft access. Built in airing cupboard housing hot water cylinder.

BEDROOM: 3.97m x 2.77m (13'04" max x 9'10" max) Two UPVC Double glazed windows to front. Radiator. Built in wardrobes.

BEDROOM: 2.77m x 2.13m (9'09" plus recess x 7') UPVC Double glazed window to rear. Radiator.

BATHROOM: UPVC Frosted double glazed window to rear. Low level WC. Wash hand basin. Bath with wall mounted electric shower. Radiator.