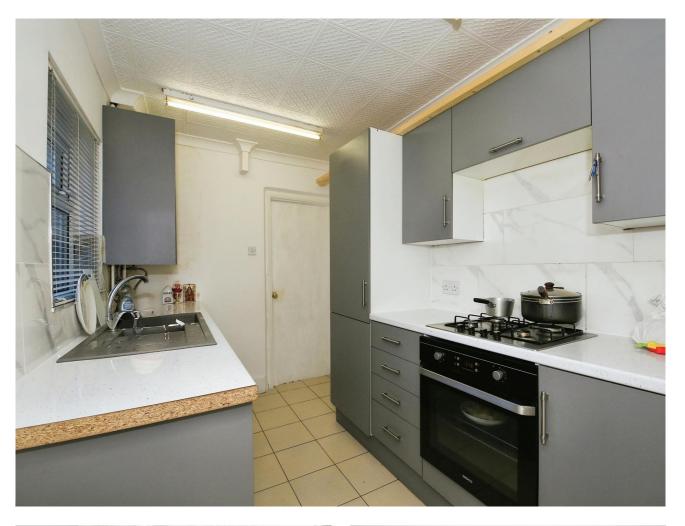

Kitchen 10' 3" x 7' 1" ( 3.12m x 2.16m )

Bathroom 7' 1" x 6' 11" ( 2.16m x 2.11m )

First Floor And Landing

Bedroom One 14' 4" x 11' 9" ( 4.37m x 3.58m )

Bedroom Two 12' 9" x 10' 4" ( 3.89m x 3.15m )

Bedroom Three 9' 9" x 7' 1" (  $2.97m \times 2.16m$  ) Front and rear gardens