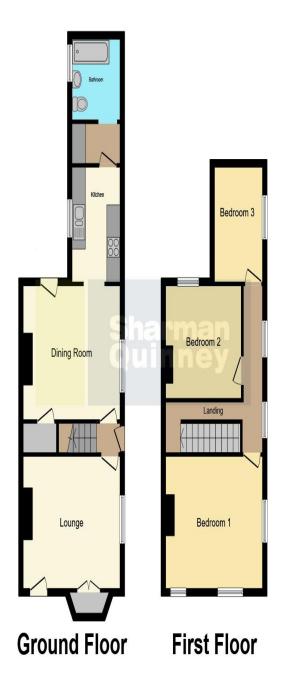

## **Key Features**

- NO CHAIN
- CALLING ALL INVESTORS
- TWO RECEPTION ROOMS
- Viewings highly recommended
- End Terrace

Reception One 12' 8" x 11' 11" ( 3.86m x 3.63m )

Reception Two 12' 9" x 11' 8" ( 3.89m x 3.56m )

Kitchen 10' 3" x 7' 1" ( 3.12m x 2.16m )

Bathroom 7' 1" x 6' 11" ( 2.16m x 2.11m )

First Floor And Landing

Bedroom One 14' 4" x 11' 9" ( 4.37m x 3.58m )

Bedroom Two 12' 9" x 10' 4" ( 3.89m x 3.15m )

Bedroom Three 9' 9" x 7' 1" (  $2.97m \times 2.16m$  ) Front and rear gardens