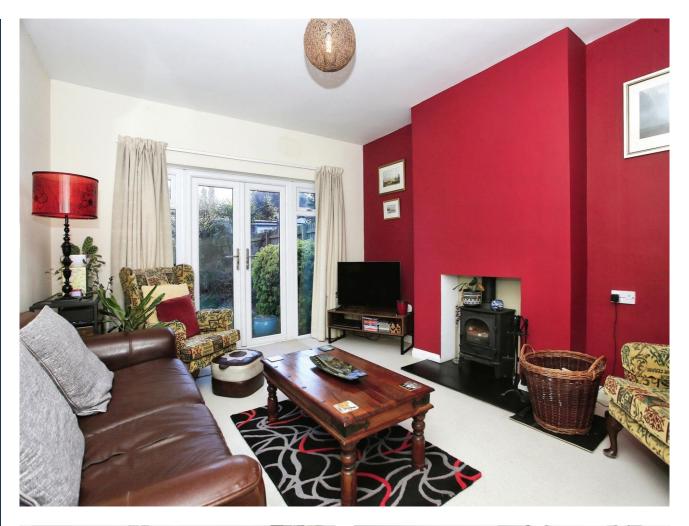

Lounge - 14'04" X 12'00"

Kitchen - 10'06" X 13'01" Max 10'06" X 10'01 Min

Bedroom 1 - 12'03" X 10.46"

This floorplan is for illustrative purposes only and is not drawn to scale. Measurements, floor-areas, openings and orientations are approximate. They should not be relied upon for any purpose and do not form any part of an agreement. No liability is taken for any error or mis-statement. All parties must rely on their own inspections.