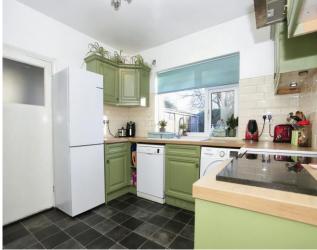

Lounge - 14'04" X 12'00"

Kitchen - 10'06" X 13'01" Max 10'06" X 10'01 Min

Bedroom 1 - 12'03" X 10.46"

This floorplan is for illustrative purposes only and is not drawn to scale. Measurements, floor-areas, openings and orientations are approximate. They should not be relied upon for any purpose and do not form any part of an agreement. No liability is taken for any error or mis-statement. All parties must rely on their own inspections.