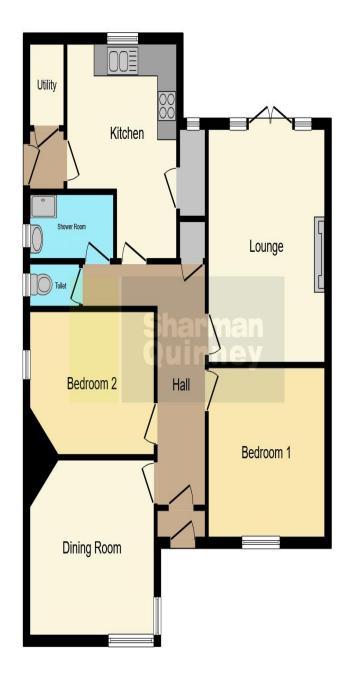

Lounge - 14'04" X 12'00"

Kitchen - 10'06" X 13'01" Max 10'06" X 10'01 Min

Bedroom 1 - 12'03" X 10.46"

This floorplan is for illustrative purposes only and is not drawn to scale. Measurements, floor-areas, openings and orientations are approximate. They should not be relied upon for any purpose and do not form any part of an agreement. No liability is taken for any error or mis-statement. All parties must rely on their own inspections.

Bedroom 2 - 12'50" X 10'96" Bedroom 3 - 12'50" X 11'90"