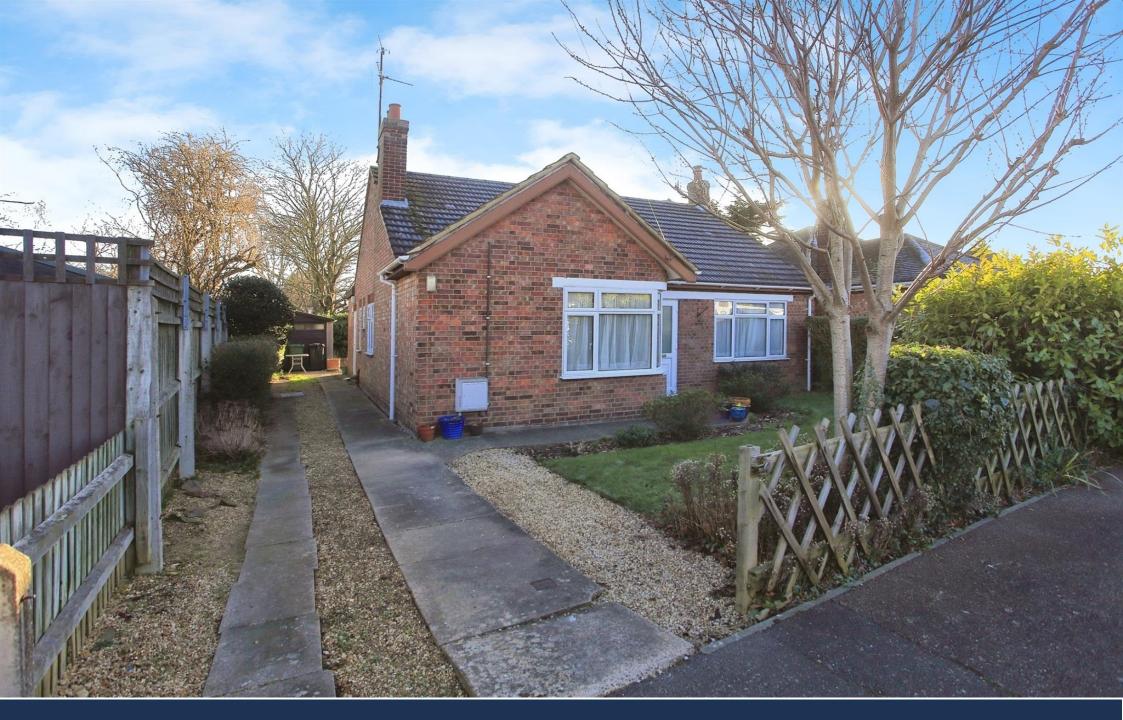

Lammas Road, PETERBOROUGH £280.000 Freehold

## **Key Features**

- Detached Bungalow
- Three Bedrooms
- Well Presented
- Good size gardens
- Off-road Parking

Situated in central Peterborough and offers excellent local amenities including; Primary and Secondary Schools, Doctors Surgery, a variety of local shops with easy access into Werrington, Hampton and Peterborough City Centre. There is a good choice of local restaurants as well as easy access to the A1 Great North Road and Peterborough Train Station which allows access into Central London in 50 mins. For the outdoor enthusiasts, Peterborough Central park is also close by and offers walkers, joggers, cyclists and dog owners a chance to enjoy its open space. The property is also situated a short walk always from Brotherhood retail park.

## Outside

The front is laid to a bordered lawn which sits adjacent to a gravel and paved driveway leading past side of property providing ample off road parking and access to;

Rear garden- laid to a bordered lawn with prefabricated garage.