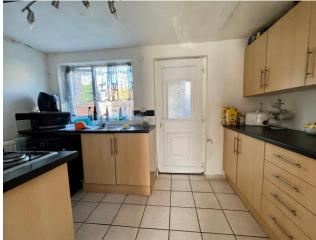

Description

**Ground Floor** 

**Entrance Hall** 

Lounge 3.71m x 3.37m (12'2" x 11'1")

Diner 3.37m x 2.46m (11'1" x 8'1")

Kitchen 3.78m x 1.85m (12'5" x 6'1")

Bathroom

Low level WC, Wash hand basin, Bath tub and Shower cubicle