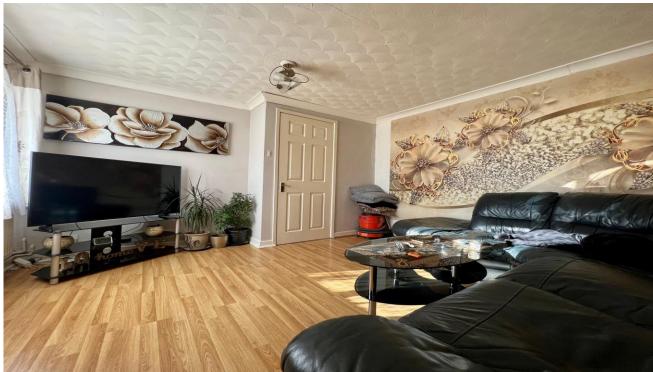

Description

**Ground Floor** 

**Entrance Hall** 

Lounge 3.71m x 3.37m (12'2" x 11'1")

Diner 3.37m x 2.46m (11'1" x 8'1")

Kitchen 3.78m x 1.85m (12'5" x 6'1")

Bathroom

Low level WC, Wash hand basin, Bath tub and Shower cubicle