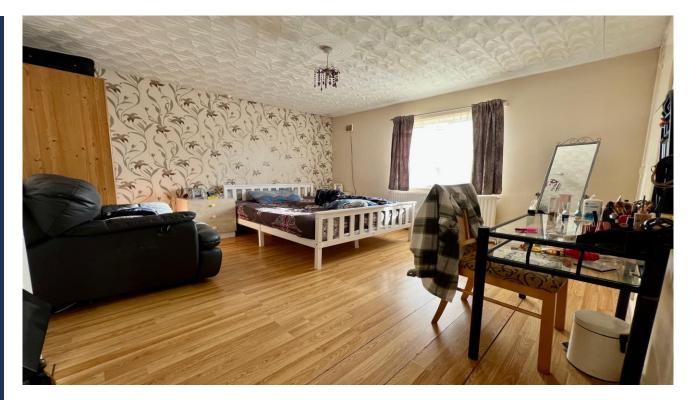

First Floor

Bedroom 1 4.92m x 3.37m (16'2" x 11'1")

Bedroom 2 3.51m x 3.35m (11'6" x 11')

Bedroom 3 3.68m x 2.13m (12'1" x 7')

WC and Wash hand basin

Outside

Rear garden, garage.