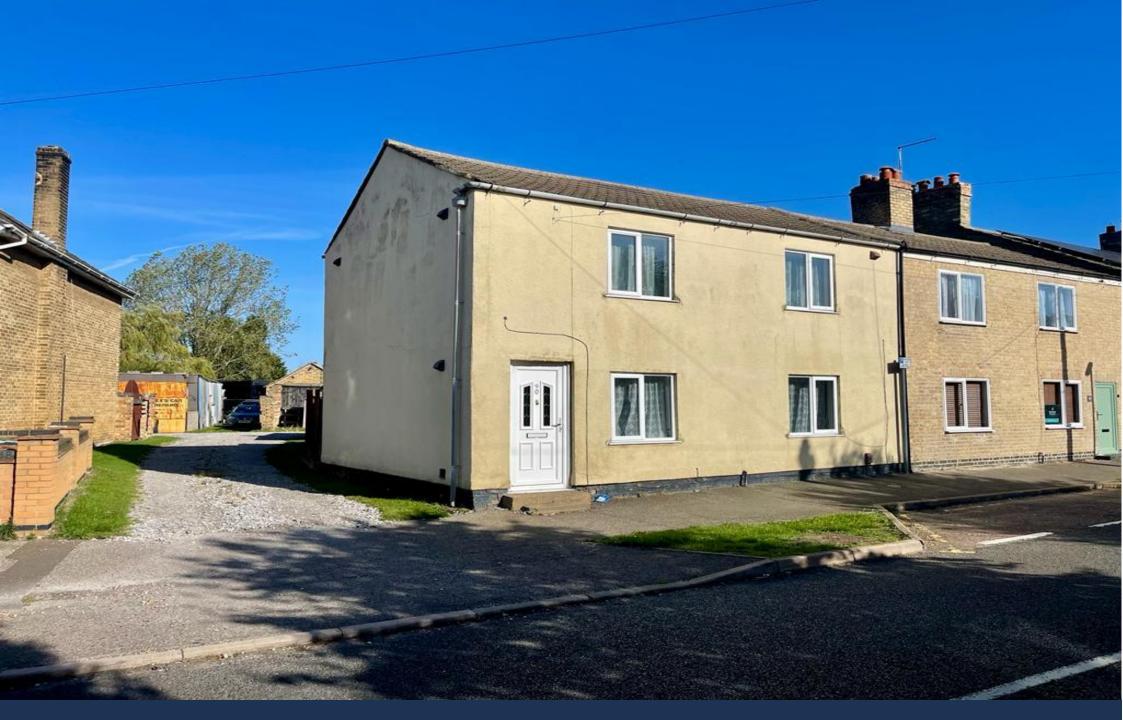

High Street, Eye Peterborough £260,000 Freehold

Sharman Quinney

## **Key Features**

- Enclosed rear garden
- Three double bedrooms
- Sought after village location
- Two reception rooms
- Short drive to Peterborough City Centre

\*\*\*Guide Price £260,000 - £270,000\*\*\*

Description

**Ground Floor** 

**Entrance Hall** 

Lounge 3.71m x 3.37m (12'2" x 11'1")

Diner 3.37m x 2.46m (11'1" x 8'1")

Kitchen 3.78m x 1.85m (12'5" x 6'1")

Bathroom

Low level WC, Wash hand basin, Bath tub and Shower cubicle

First Floor

Bedroom 1 4.92m x 3.37m (16'2" x 11'1")

Bedroom 2 3.51m x 3.35m (11'6" x 11')

Bedroom 3 3.68m x 2.13m (12'1" x 7')

WC and Wash hand basin

Outside

Rear garden, garage.