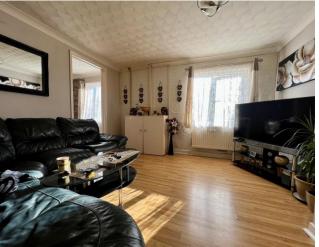

Description

**Ground Floor** 

**Entrance Hall** 

Lounge 3.71m x 3.37m (12'2" x 11'1")

Diner 3.37m x 2.46m (11'1" x 8'1")

Kitchen 3.78m x 1.85m (12'5" x 6'1")

Bathroom

Low level WC, Wash hand basin, Bath tub and Shower cubicle