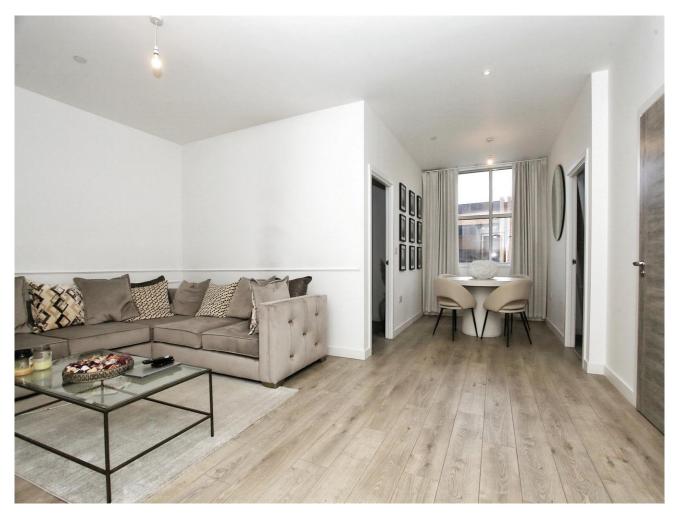

## **Key Features**

- Two double bedrooms
- City Centre
- Allocated Parking
- Fantastic condition
- 2 Bathrooms

Description **Entrance Hall** Open plan living area  $5.38m \times 3.47m (23'9"$ Maximum x 18'3" Maximum) Kitchen area 4.41m x 3.45m (12'4" x 7'1") Bedroom 1 4.29m x 2.61m (11'3" x 9'3") En-Suite to master Bedroom 2 4.64m x 2.61m (10'1" x 10')