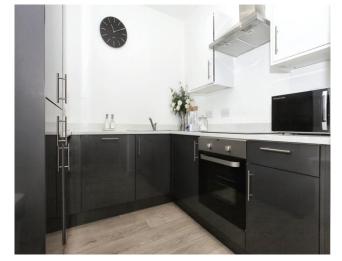

## **Key Features**

- Two double bedrooms
- City Centre
- Allocated Parking
- Fantastic condition
- 2 Bathrooms

Description **Entrance Hall** Open plan living area  $5.38m \times 3.47m (23'9"$ Maximum x 18'3" Maximum) Kitchen area 4.41m x 3.45m (12'4" x 7'1") Bedroom 1 4.29m x 2.61m (11'3" x 9'3") En-Suite to master Bedroom 2 4.64m x 2.61m (10'1" x 10')