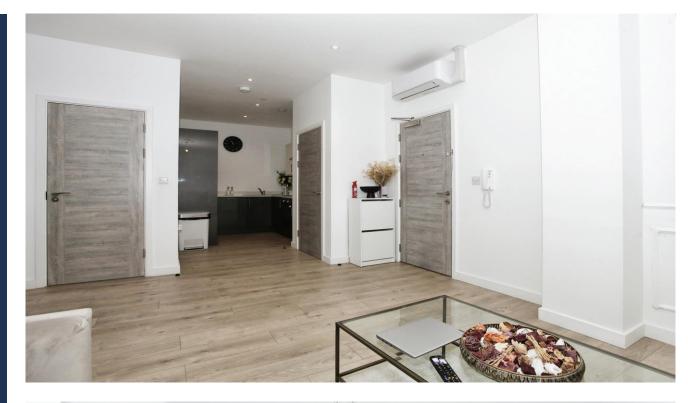

## **Key Features**

- Two double bedrooms
- City Centre
- Allocated Parking
- Fantastic condition
- 2 Bathrooms

Description **Entrance Hall** Open plan living area  $5.38m \times 3.47m (23'9"$ Maximum x 18'3" Maximum) Kitchen area 4.41m x 3.45m (12'4" x 7'1") Bedroom 1 4.29m x 2.61m (11'3" x 9'3") En-Suite to master Bedroom 2 4.64m x 2.61m (10'1" x 10')