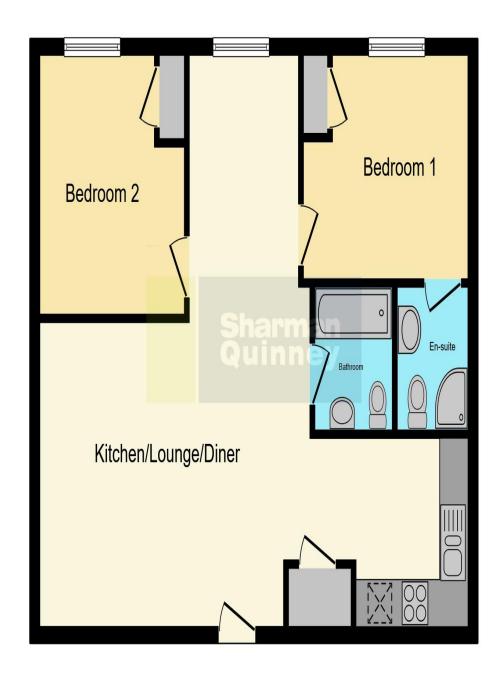

## **Key Features**

- Two double bedrooms
- City Centre
- Allocated Parking
- Fantastic condition
- 2 Bathrooms

Description **Entrance Hall** Open plan living area  $5.38m \times 3.47m (23'9"$ Maximum x 18'3" Maximum) Kitchen area 4.41m x 3.45m (12'4" x 7'1") Bedroom 1 4.29m x 2.61m (11'3" x 9'3") En-Suite to master Bedroom 2 4.64m x 2.61m (10'1" x 10')

Bathroom

Outside Allocated Parking Space

To view this property call Sharman Quinney on: **01733 897896** 