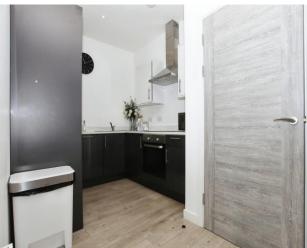

## **Key Features**

- Two double bedrooms
- City Centre
- Allocated Parking
- Fantastic condition
- 2 Bathrooms

Description **Entrance Hall** Open plan living area  $5.38m \times 3.47m (23'9"$ Maximum x 18'3" Maximum) Kitchen area 4.41m x 3.45m (12'4" x 7'1") Bedroom 1 4.29m x 2.61m (11'3" x 9'3") En-Suite to master Bedroom 2 4.64m x 2.61m (10'1" x 10')