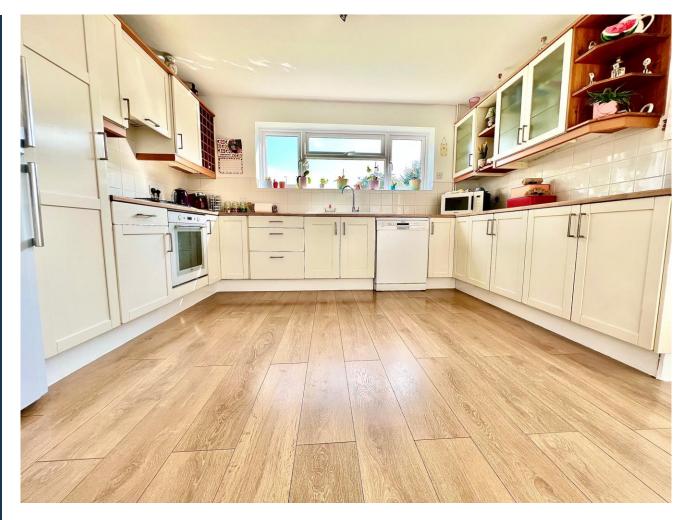

Dining Room 2.65m x 3.15m (8' 8" x 10' 4")

Kitchen Breakfast Room 3.82m x 4.0m (12' 6" x 13' 1")

Utility Room 1.7m x 1.74m (5' 7" x 5' 9")

Whilst every attempt has been made to ensure the accuracy of the floorplan contained here, measurements of doors, windows, rooms and any other items are approximate and no responsibility is taken for any error, omission or mis-statement. This plan is for illustrative purposes only and should be used as such by any prospective purchaser. The services, systems and appliances shown have not been tested and no guarantee as to their operability or efficiency can be given. Made with Metropix ©2023 First Floor