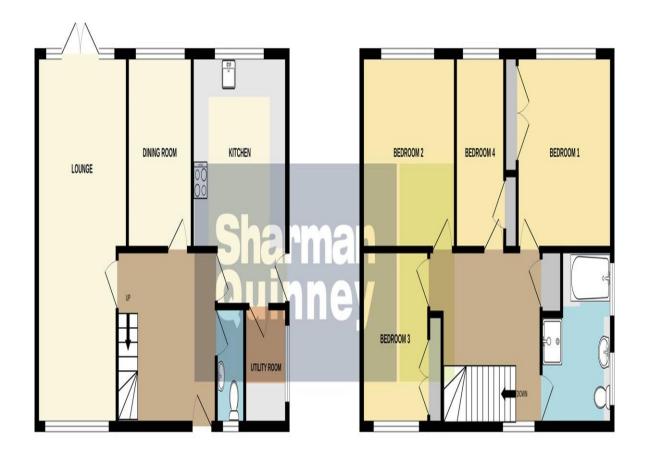

## **Key Features**

📇 4 🛁 1 🔛 D 🕋 E

- OFF ROAD PARKING
- LARGE PLOT
- DOUBLE GARAGE
- TWO RECEPTION ROOMS
- CLOSE TO AMENITIES

Ground Floor

**Entrance Hall** 

Cloakroom

Lounge 3.67m x 5.98m (12' 0" x 19' 7")

Dining Room 2.65m x 3.15m (8' 8" x 10' 4")

Kitchen Breakfast Room 3.82m x 4.0m (12' 6" x 13' 1")

Utility Room 1.7m x 1.74m (5' 7" x 5' 9")

Whilst every attempt has been made to ensure the accuracy of the floorplan contained here, measurements of doors, windows, rooms and any other items are approximate and no responsibility is taken for any error, omission or mis-statement. This plan is for illustrative purposes only and should be used as such by any prospective purchaser. The services, systems and appliances shown have not been tested and no guarantee as to their operability or efficiency can be given. Made with Metropix ©2023 First Floor

Galleried Landing

Bedroom One 3.13m x 3.82m (10' 3" x 12' 6")

Bedroom Two 3.12m x 3.80m (10' 3" x 12' 6")

Bedroom Three 2.65m x 2.80m (8' 8" x 9' 2")

Bedroom Four 2.0m x 3.13m (6' 7" x 10' 3")

Bathroom Contemporary refitted four-piece suite.