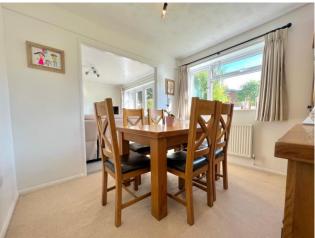

# **Key Features**

- OFF ROAD PARKING
- LARGE PLOT
- DOUBLE GARAGE
- TWO RECEPTION ROOMS
- CLOSE TO AMENITIES

**Ground Floor** 

**Entrance Hall** 

Cloakroom

Lounge 3.67m x 5.98m (12' 0" x 19' 7")

**Dining Room** 2.65m x 3.15m (8' 8" x 10' 4")