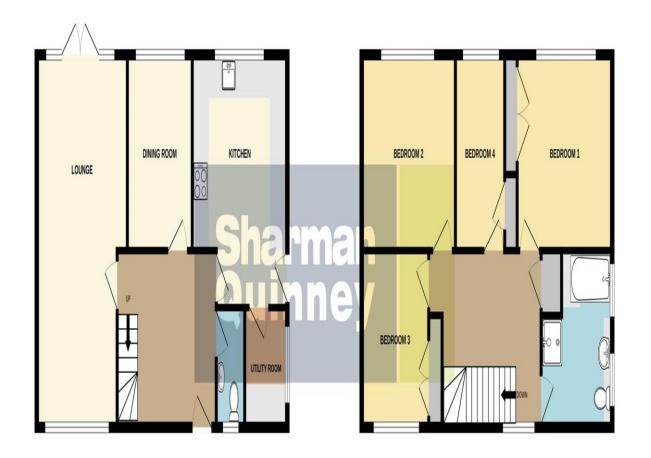

# **Key Features**

- OFF ROAD PARKING
- LARGE PLOT
- DOUBLE GARAGE
- TWO RECEPTION ROOMS
- CLOSE TO AMENITIES

**Ground Floor** 

**Entrance Hall** 

Cloakroom

Lounge 3.67m x 5.98m (12' 0" x 19' 7")

**Dining Room** 2.65m x 3.15m (8' 8" x 10' 4")

Kitchen Breakfast Room 3.82m x 4.0m (12' 6" x 13' 1")

**Utility Room** 1.7m x 1.74m (5' 7" x 5' 9")

GROUND FLOOR 1ST FLOOR

Whilst every attempt has been made to ensure the accuracy of the floorplan contained here, measurements of doors, windows, rooms and any other items are approximate and no responsibility is taken for any error, omission or mis-statement. This plan is for illustrative purposes only and should be used as such by any prospective purchaser. The services, systems and appliances shown have not been tested and no guarantee as to their operability or efficiency can be given.

## First Floor

Galleried Landing

Bedroom One 3.13m x 3.82m (10' 3" x 12' 6")

Bedroom Two 3.12m x 3.80m (10' 3" x 12' 6")

Bedroom Three 2.65m x 2.80m (8' 8" x 9' 2")

Bedroom Four 2.0m x 3.13m (6' 7" x 10' 3")