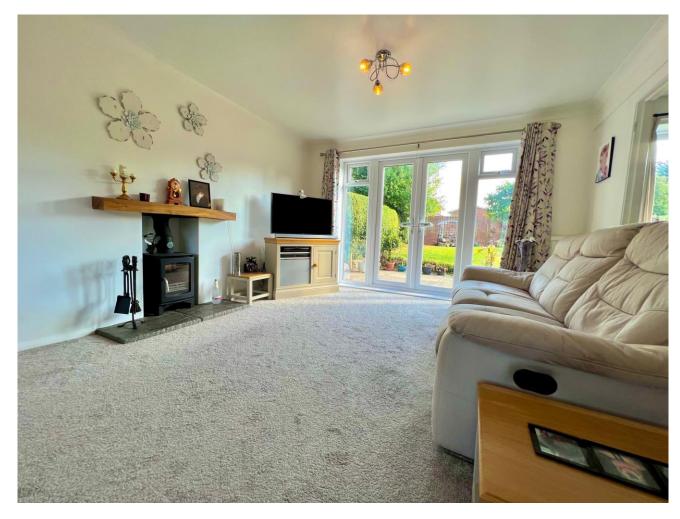

# **Key Features**

- OFF ROAD PARKING
- LARGE PLOT
- DOUBLE GARAGE
- TWO RECEPTION ROOMS
- CLOSE TO AMENITIES

**Ground Floor** 

**Entrance Hall** 

Cloakroom

Lounge 3.67m x 5.98m (12' 0" x 19' 7")

**Dining Room** 2.65m x 3.15m (8' 8" x 10' 4")