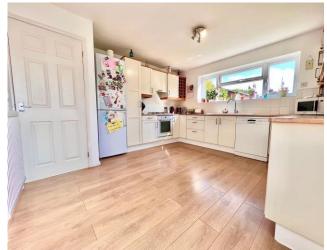

Kitchen Breakfast Room 3.82m x 4.0m (12' 6" x 13' 1")

**Utility Room** 1.7m x 1.74m (5' 7" x 5' 9")

GROUND FLOOR 1ST FLOOR

Whilst every attempt has been made to ensure the accuracy of the floorplan contained here, measurements of doors, windows, rooms and any other items are approximate and no responsibility is taken for any error, omission or mis-statement. This plan is for illustrative purposes only and should be used as such by any prospective purchaser. The services, systems and appliances shown have not been tested and no guarantee as to their operability or efficiency can be given.