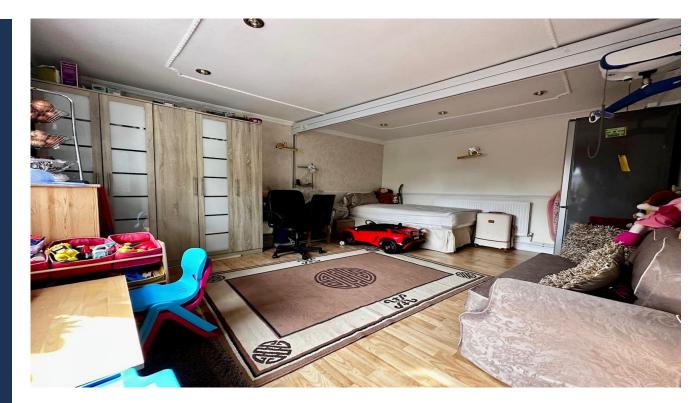

## Freehold

- Enclosed rear garden
- Three Reception rooms
- Close to city centre
- EV AC charging point
- Detached House

Description Ground Floor Entrance Hall Lounge  $3.55m \times 3.68m (11'8 \times 12'1)$ Sitting room  $3.37m \times 3.07m (11'1 \times 10'1)$ Dining room  $6.19m \times 2.94m (20'4 \times 9'8)$ Kitchen  $4.14m \times 2.79m (13'7 \times 9'2)$ Bedroom  $5 4.29m \times 3.78m (14'1 \times 12'5)$ Bathroom/Wetroom First Floor Bedroom  $1 4.72m \times 2.89m (15'6 \times 9'6)$ Bedroom  $2 3.37m \times 3.07m (11'1 \times 10'1)$ Cloakroom Wc and Wash hand basin