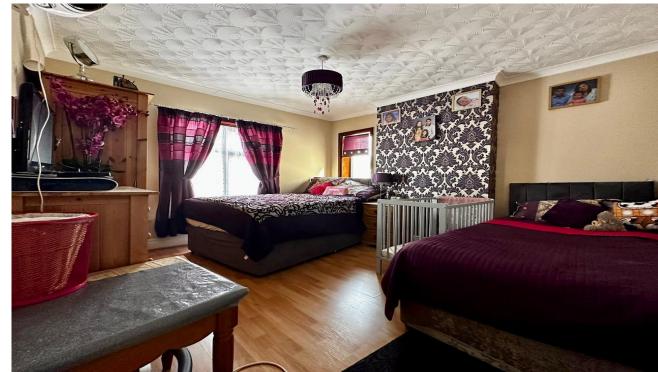

## Freehold

- Enclosed rear garden
- Three Reception rooms
- Close to city centre
- EV AC charging point
- Detached House

Description Ground Floor Entrance Hall Lounge  $3.55m \times 3.68m (11'8 \times 12'1)$ Sitting room  $3.37m \times 3.07m (11'1 \times 10'1)$ Dining room  $6.19m \times 2.94m (20'4 \times 9'8)$ Kitchen  $4.14m \times 2.79m (13'7 \times 9'2)$ Bedroom  $5 4.29m \times 3.78m (14'1 \times 12'5)$ Bathroom/Wetroom First Floor Bedroom  $1 4.72m \times 2.89m (15'6 \times 9'6)$ Bedroom  $2 3.37m \times 3.07m (11'1 \times 10'1)$ Cloakroom Wc and Wash hand basin