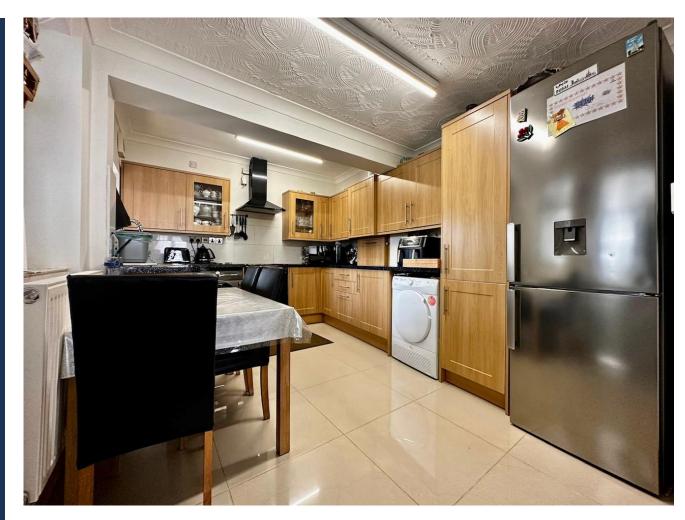

## Freehold

- Enclosed rear garden
- Three Reception rooms
- Close to city centre
- EV AC charging point
- Detached House

Description Ground Floor Entrance Hall Lounge  $3.55m \times 3.68m (11'8 \times 12'1)$ Sitting room  $3.37m \times 3.07m (11'1 \times 10'1)$ Dining room  $6.19m \times 2.94m (20'4 \times 9'8)$ Kitchen  $4.14m \times 2.79m (13'7 \times 9'2)$ Bedroom  $5 4.29m \times 3.78m (14'1 \times 12'5)$ Bathroom/Wetroom First Floor Bedroom  $1 4.72m \times 2.89m (15'6 \times 9'6)$ Bedroom  $2 3.37m \times 3.07m (11'1 \times 10'1)$ Cloakroom Wc and Wash hand basin