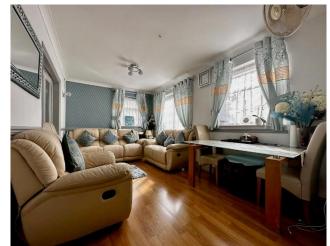

## Freehold

- Enclosed rear garden
- Three Reception rooms
- Close to city centre
- EV AC charging point
- Detached House

Description Ground Floor Entrance Hall Lounge  $3.55m \times 3.68m (11'8 \times 12'1)$ Sitting room  $3.37m \times 3.07m (11'1 \times 10'1)$ Dining room  $6.19m \times 2.94m (20'4 \times 9'8)$ Kitchen  $4.14m \times 2.79m (13'7 \times 9'2)$ Bedroom  $5 4.29m \times 3.78m (14'1 \times 12'5)$ Bathroom/Wetroom First Floor Bedroom  $1 4.72m \times 2.89m (15'6 \times 9'6)$ Bedroom  $2 3.37m \times 3.07m (11'1 \times 10'1)$ Cloakroom Wc and Wash hand basin