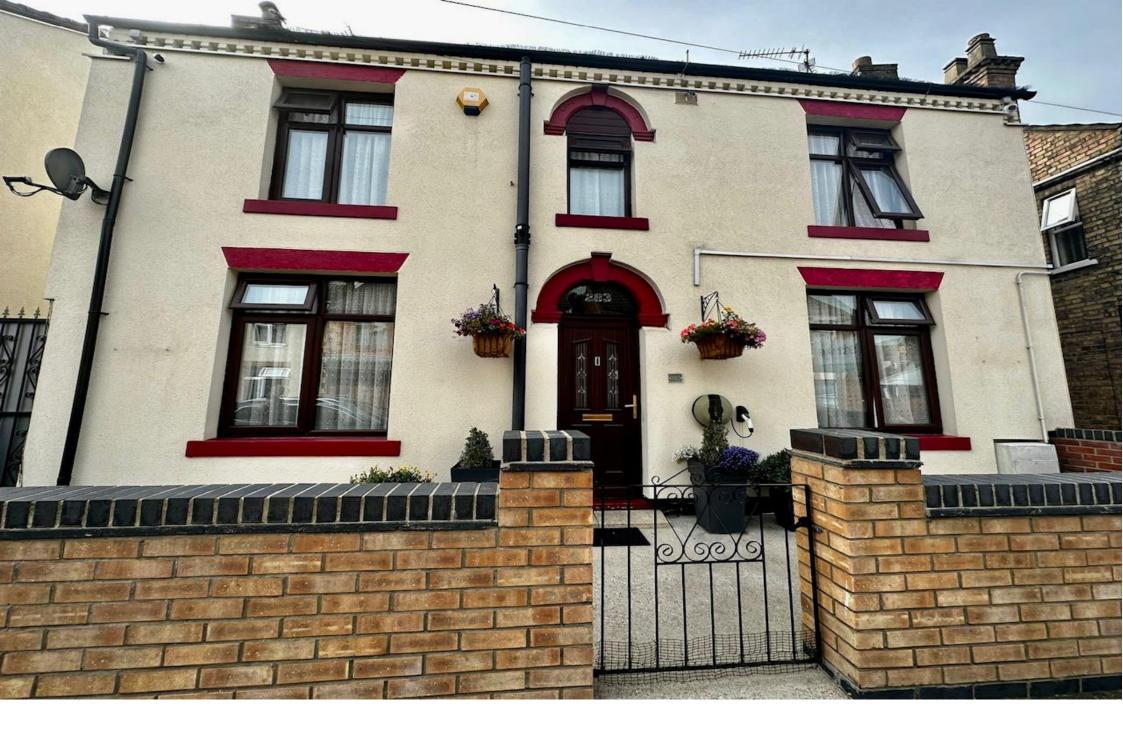

## Freehold

- Enclosed rear garden
- Three Reception rooms
- Close to city centre
- EV AC charging point
- Detached House

Description Ground Floor Entrance Hall Lounge  $3.55m \times 3.68m (11'8 \times 12'1)$ Sitting room  $3.37m \times 3.07m (11'1 \times 10'1)$ Dining room  $6.19m \times 2.94m (20'4 \times 9'8)$ Kitchen  $4.14m \times 2.79m (13'7 \times 9'2)$ Bedroom  $5 4.29m \times 3.78m (14'1 \times 12'5)$ Bathroom/Wetroom First Floor Bedroom  $1 4.72m \times 2.89m (15'6 \times 9'6)$ Bedroom  $2 3.37m \times 3.07m (11'1 \times 10'1)$ Cloakroom Wc and Wash hand basin