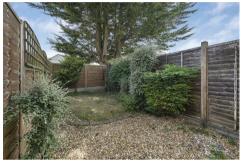

#### **OUTSIDE**

To the front of the property is a small front garden. The rear garden is laid to lawn with a gravelled terrace providing a very private and sunny outside space. A rear gate provides access to a short alleyway leading to the lock-up garage. There is also plenty of roadside parking in the culde-sac.