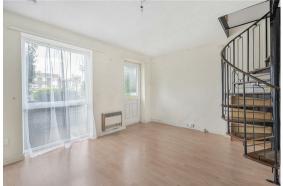

## SITTING/DINING ROOM

Full height window to the front aspect, spiral staircase rising to the first floor and opening to: