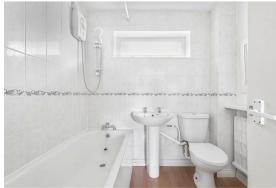

## **BATHROOM**

Comprising pedestal wash basin, low level WC, panelled bath with electric shower over, door to airing cupboard and obscure glazed window to the rear aspect.