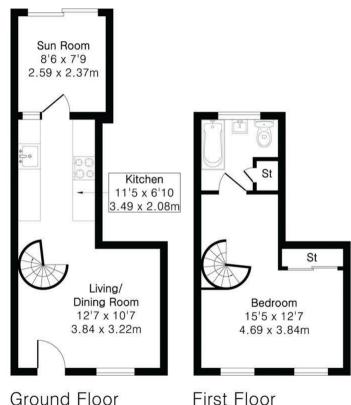

#### **GROUND FLOOR**

## SITTING/DINING ROOM

Full height window to the front aspect, spiral staircase rising to the first floor and opening to:

#### **KITCHEN**

Fitted with a range of base and eye level units with worktop space over, stainless steel sink, electric cooker, free standing fridge and space for washing machine. Glazed door opening to:

#### **SUN ROOM**

A large carpeted room with glazed sliding doors opening to the garden.

### **FIRST FLOOR**

## **BEDROOM**

Two windows to the front aspect and fitted wardrobes. Door to:

## **BATHROOM**

Comprising pedestal wash basin, low level WC, panelled bath with electric shower over, door to airing cupboard and obscure glazed window to the rear aspect.

## Approximate Gross Internal Area 493 sq ft - 46 sq m

Ground Floor Area 282 sq ft - 26 sq m First Floor Area 211 sq ft - 20 sq m

For more information on this property please refer to the Material Information Brochure on our website.