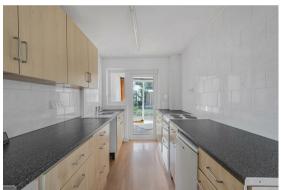

#### **KITCHEN**

Fitted with a range of base and eye level units with worktop space over, stainless steel sink, electric cooker, free standing fridge and space for washing machine. Glazed door opening to: