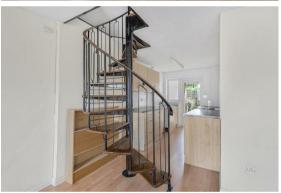

## SITTING/DINING ROOM

Full height window to the front aspect, spiral staircase rising to the first floor and opening to: