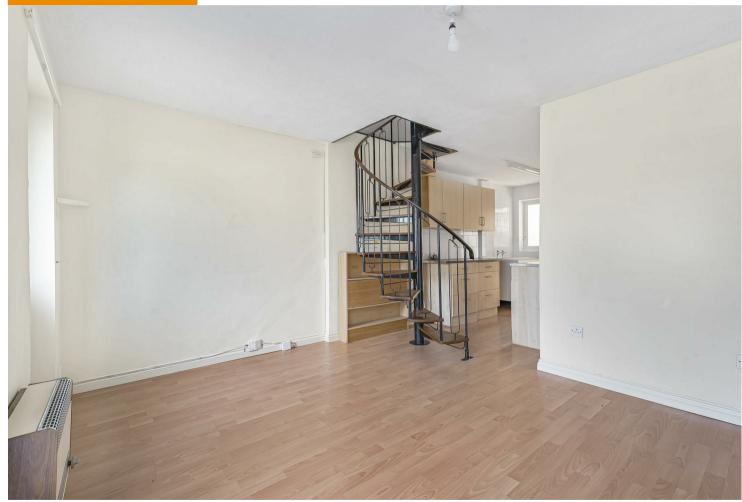

## SITTING/DINING ROOM

Full height window to the front aspect, spiral staircase rising to the first floor and opening to:

#### **KITCHEN**

Fitted with a range of base and eye level units with worktop space over, stainless steel sink, electric cooker, free standing fridge and space for washing machine. Glazed door opening to: