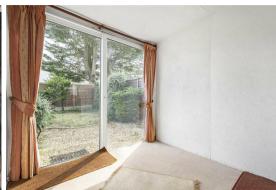

#### **SUN ROOM**

A large carpeted room with glazed sliding doors opening to the garden.