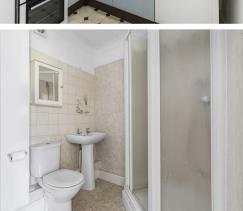

#### SHOWER ROOM

Comprising low level WC, pedestal wash basin, corner shower enclosure and cupboard housing the washing machine.