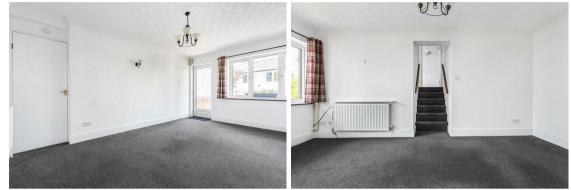

#### SITTING/DINING ROOM

Double glazed window to the front aspect, built-in storage cupboard and steps up to:

#### LANDING

level units with worktop space over and tiled splashbacks, sink unit, electric oven, gas hob, fridge freezer and wall-mounted gas boiler. Double