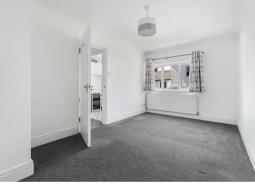

#### SITTING/DINING ROOM

Double glazed window to the front aspect, built-in storage cupboard and steps up to: