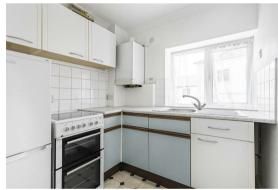

#### LANDING

level units with worktop space over and tiled splashbacks, sink unit, electric oven, gas hob, fridge freezer and wall-mounted gas boiler. Double