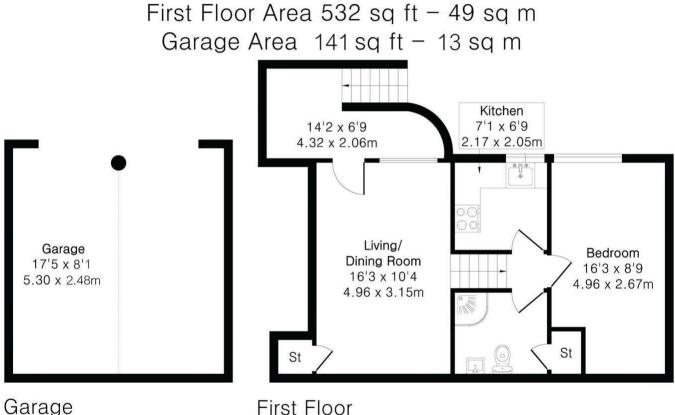

#### SITTING/DINING ROOM

Double glazed window to the front aspect, built-in storage cupboard and steps up to:

#### LANDING

level units with worktop space over and tiled splashbacks, sink unit, electric oven, gas hob, fridge freezer and wall-mounted gas boiler. Double

#### SHOWER ROOM

Comprising low level WC, pedestal wash basin, corner shower enclosure and cupboard housing the washing machine.

### BEDROOM

Double glazed window to the front aspect.

OUTSIDE The property is located in a

tucked-away, courtyard setting within the heart of the town. There is a carport garage with space for one vehicle.

## Approximate Gross Internal Area 673 sq ft - 62 sq m

**First Floor** 