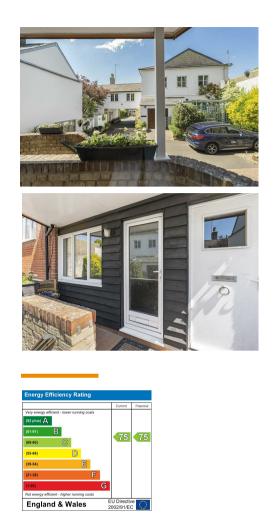

### BEDROOM

Double glazed window to the front aspect.

OUTSIDE The property is located in a

tucked-away, courtyard setting within the heart of the town. There is a carport garage with space for one vehicle.