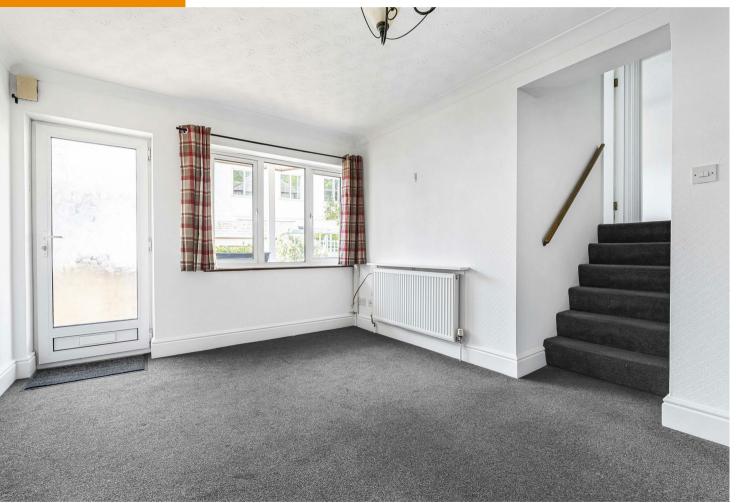

#### SITTING/DINING ROOM

Double glazed window to the front aspect, built-in storage cupboard and steps up to:

#### LANDING

level units with worktop space over and tiled splashbacks, sink unit, electric oven, gas hob, fridge freezer and wall-mounted gas boiler. Double