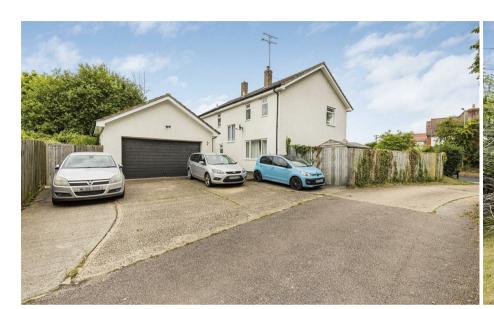

#### OUTSIDE

To the front of the property the garden is predominantly laid to lawn with a secluded patio area. There is side access to the driveway providing off-street parking for several vehicles and access to the double garage. The rear garden is predominantly laid to lawn with mature trees and hedges bordering providing a good degree of seclusion. In addition, there is a detached home office/studio.

#### **DOUBLE GARAGE**

Up and over door, power and lighting connected and window to the rear elevation.