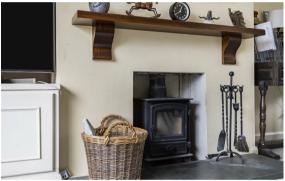

#### SITTING/DINING ROOM

Windows to the front, rear and side aspects, feature fireplace with wood burning stove and bespoke fitted cabinets.