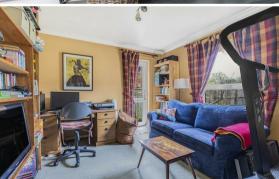

#### **STUDY**

Window to the front aspect and glazed door to the side aspect.

#### DRESSING ROOM/STUDY

Window to the rear aspect and door to: