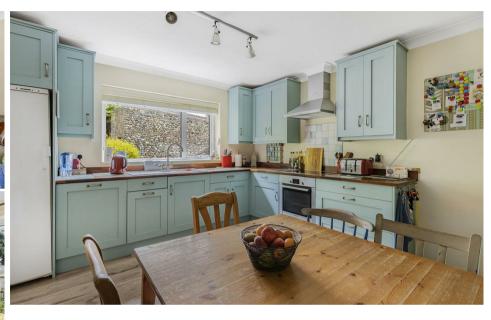

#### KITCHEN/BREAKFAST ROOM

Fitted with a range of base and eye level units with worktop space over, stainless steel sink, integrated dishwasher, Bosch electric oven and four ring hob with extractor hood over and space for fridge freezer. Window to the side aspect and alazed door to: