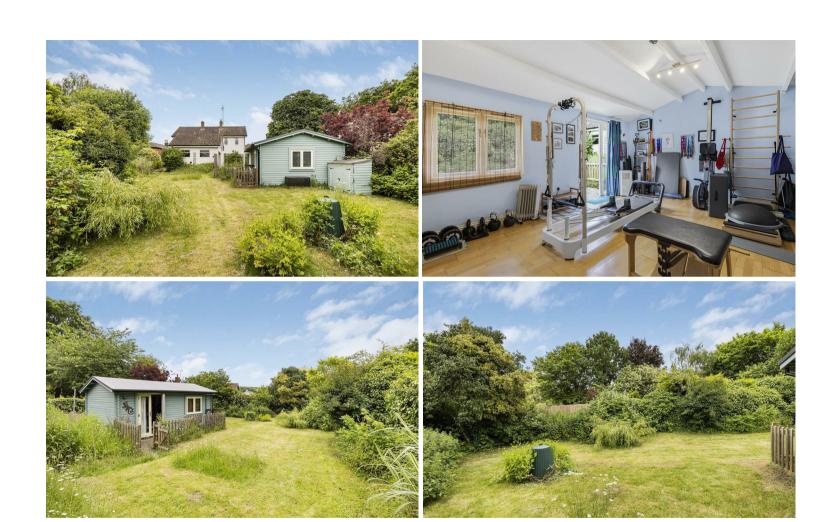

#### OUTSIDE

To the front of the property the garden is predominantly laid to lawn with a secluded patio area. There is side access to the driveway providing off-street parking for several vehicles and access to the double garage. The rear garden is predominantly laid to lawn with mature trees and hedges bordering providing a good degree of seclusion. In addition, there is a detached home office/studio.

#### **HOME OFFICE/STUDIO**

Power and lighting connected, glazed French doors and window to the side elevation.

#### **DOUBLE GARAGE**

Up and over door, power and lighting connected and window to the rear elevation.