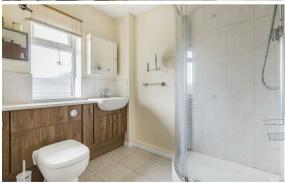

#### **EN SUITE**

Comprising ceramic wash basin with vanity unit beneath, low level WC, corner shower enclosure and obscure glazed window to the rear aspect.