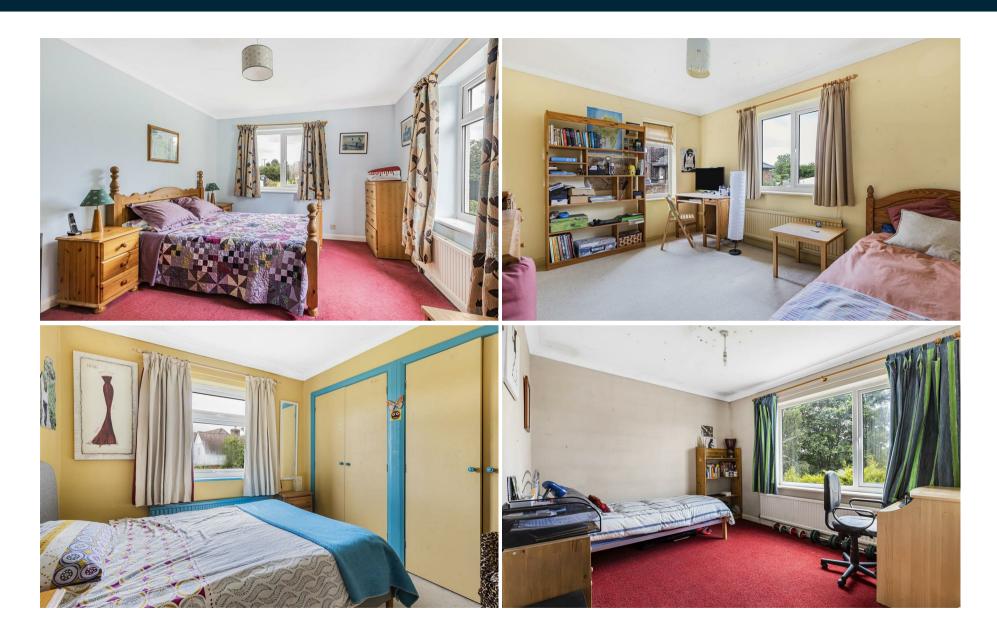

#### BEDROOM 1

Windows to the front and side aspects and door to:

#### DRESSING ROOM/STUDY

Window to the rear aspect and door to:

#### **BEDROOM 2**

Windows to the front and side aspects and fitted wardrobe.

#### **BEDROOM 3**

Window to the side aspect and fitted website. wardrobe.

#### **BEDROOM 4**

Window to the front aspect and fitted wardrobes.