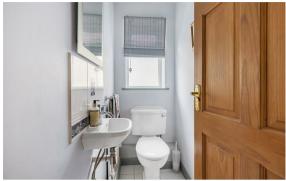

#### **CLOAKROOM**

Comprising ceramic wash basin, low level WC and obscure glazed window to the rear aspect.