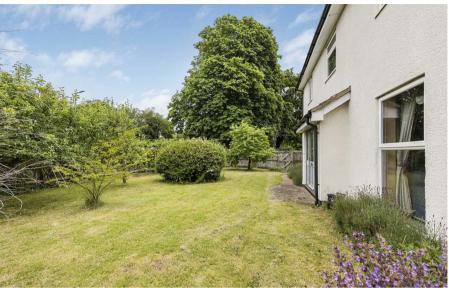

#### OUTSIDE

To the front of the property the garden is predominantly laid to lawn with a secluded patio area. There is side access to the driveway providing off-street parking for several vehicles and access to the double garage. The rear garden is predominantly laid to lawn with mature trees and hedges bordering providing a good degree of seclusion. In addition, there is a detached home office/studio.