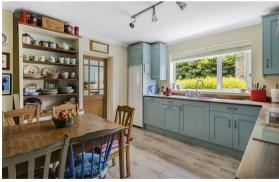

#### KITCHEN/BREAKFAST ROOM

Fitted with a range of base and eye level units with worktop space over, stainless steel sink, integrated dishwasher, Bosch electric oven and four ring hob with extractor hood over and space for fridge freezer. Window to the side aspect and alazed door to: