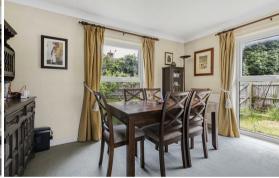

#### SITTING/DINING ROOM

Windows to the front, rear and side aspects, feature fireplace with wood burning stove and bespoke fitted cabinets.