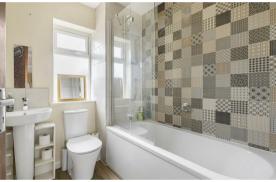

#### **BATHROOM**

Comprising panelled bath with shower over, ceramic wash basin, low level W and heated towel rail.