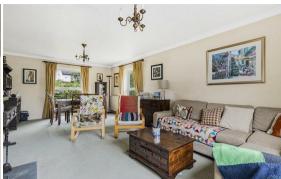

#### SITTING/DINING ROOM

Windows to the front, rear and side aspects, feature fireplace with wood burning stove and bespoke fitted cabinets.