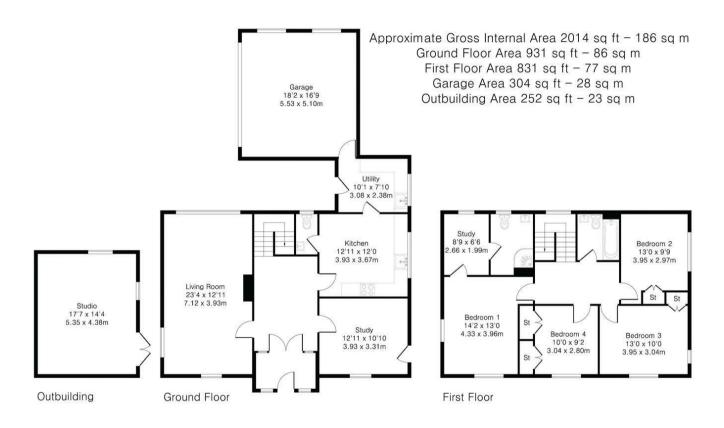

#### **GROUND FLOOR**

#### **ENTRANCE PORCH**

Entrance door and obscure glazed windows to the front aspect. Glazed doors opening to:

#### **HALLWAY**

Staircase rising to the first floor with understair storage cupboard and doors LANDING to adjoining rooms.

#### **CLOAKROOM**

Comprising ceramic wash basin, low level WC and obscure glazed window to the rear aspect.

#### SITTING/DINING ROOM

Windows to the front, rear and side aspects, feature fireplace with wood burning stove and bespoke fitted cabinets.

#### **STUDY**

Window to the front aspect and glazed door to the side aspect.

#### KITCHEN/BREAKFAST ROOM

Fitted with a range of base and eye level units with worktop space over, stainless steel sink, integrated dishwasher, Bosch electric oven and four ring hob with extractor hood over and space for fridge freezer. Window to the side aspect and alazed door to:

#### **UTILITY ROOM**

Fitted with base and eye level units, butler

sink, space and plumbing for washing machine and space for free standing freezer. Window to the side aspect and obscure glazed door opening to the rear garden. Internal door to the double aaraae.

#### **FIRST FLOOR**

Window to the rear aspect, doors to adjoining rooms and access to the loft

#### BEDROOM 1

Windows to the front and side aspects and door to:

#### DRESSING ROOM/STUDY

Window to the rear aspect and door to:

#### **EN SUITE**

Comprising ceramic wash basin with vanity unit beneath, low level WC, corner shower enclosure and obscure glazed window to the rear aspect.

#### **BEDROOM 2**

Windows to the front and side aspects and fitted wardrobe.

#### **BEDROOM 3**

Window to the side aspect and fitted website. wardrobe.

#### **BEDROOM 4**

Window to the front aspect and fitted wardrobes.

#### **BATHROOM**

Comprising panelled bath with shower over, ceramic wash basin, low level W and heated towel rail.

#### OUTSIDE

To the front of the property the garden is predominantly laid to lawn with a secluded patio area. There is side access to the driveway providing off-street parking for several vehicles and access to the double garage. The rear garden is predominantly laid to lawn with mature trees and hedges bordering providing a good degree of seclusion. In addition, there is a detached home office/studio.

#### **HOME OFFICE/STUDIO**

Power and lighting connected, glazed French doors and window to the side elevation.

#### **DOUBLE GARAGE**

Up and over door, power and lighting connected and window to the rear elevation.