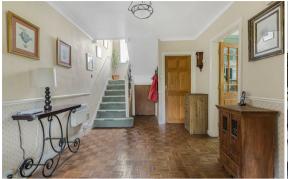

#### **HALLWAY**

Staircase rising to the first floor with understair storage cupboard and doors LANDING to adjoining rooms.