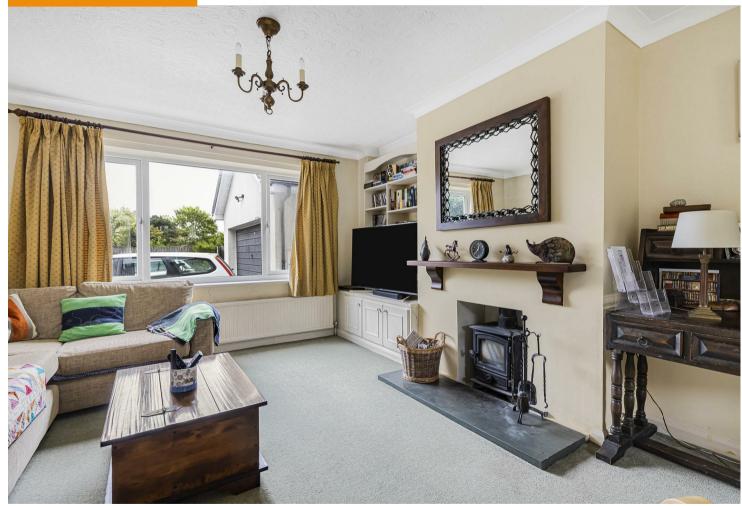

#### SITTING/DINING ROOM

Windows to the front, rear and side aspects, feature fireplace with wood burning stove and bespoke fitted cabinets.