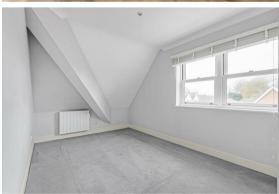

#### **BEDROOM 1**

Double glazed sash window to the side aspect, built-in wardrobes and door to:

#### **BEDROOM 2**

Double glazed sash window to the side aspect.