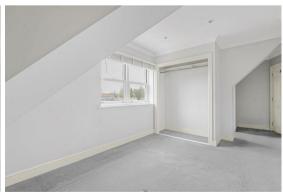

#### **BEDROOM 1**

Double glazed sash window to the side aspect, built-in wardrobes and door to:

#### **BEDROOM 2**

Double glazed sash window to the side aspect.