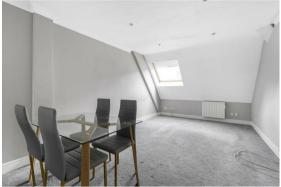

#### LIVING ROOM

Double glazed Velux window to the rear aspect and reflected light from a mirrored wall creates an airy and open atmosphere.