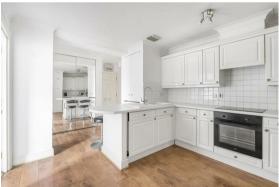

#### **KITCHEN**

Fitted with a range of base and eye level units with worktop space over, built-in oven with four ring induction hob and extractor hood over, sink unit and integrated dishwasher. The kitchen features a mirrored wall, reflecting the natural light. Door to:

#### LIVING ROOM

Double glazed Velux window to the rear aspect and reflected light from a mirrored wall creates an airy and open atmosphere.