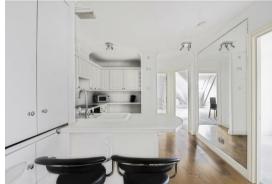

#### **KITCHEN**

Fitted with a range of base and eye level units with worktop space over, built-in oven with four ring induction hob and extractor hood over, sink unit and integrated dishwasher. The kitchen features a mirrored wall, reflecting the natural light. Door to:

#### LIVING ROOM

Double glazed Velux window to the rear aspect and reflected light from a mirrored wall creates an airy and open atmosphere.