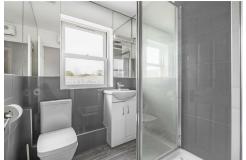

#### **EN SUITE**

Comprising walk-in shower enclosure,

ceramic wash basin with vanity cupboard beneath, low level WC, tiled and mirrored walls, tiled flooring and double glazed sash window to the side aspect.

#### **BATHROOM**

Comprising bath with shower over, ceramic wash basin, low level WC, tiled and mirrored walls, tiled flooring and double glazed window to the side aspect.