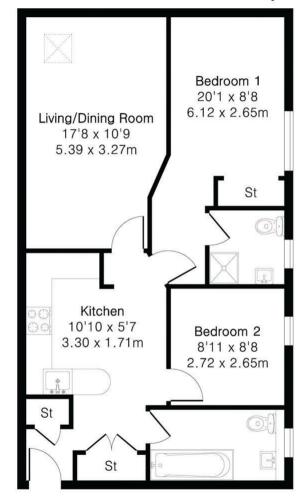

### Approximate Gross Internal Area 699 sq ft - 65 sq m

Agents Note: Stamp Duty thresholds have and are changing imminently. Please familiarise yourself with the current thresholds and timescales before moving forward with any transactions.