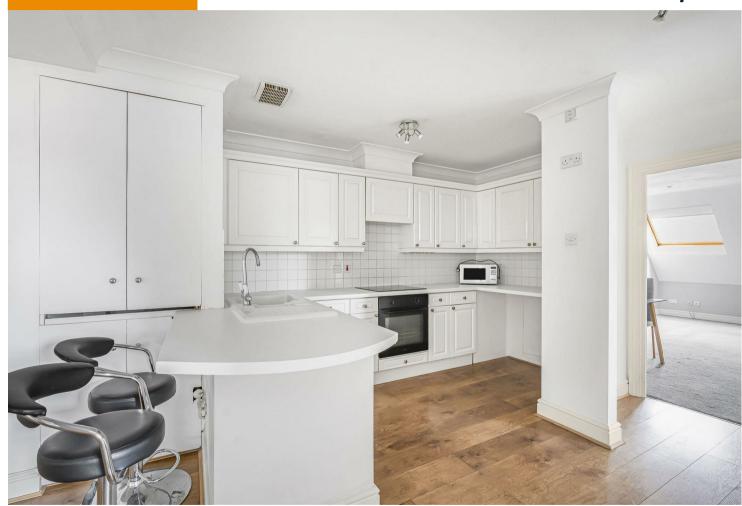

#### **KITCHEN**

Fitted with a range of base and eye level units with worktop space over, built-in oven with four ring induction hob and extractor hood over, sink unit and integrated dishwasher. The kitchen features a mirrored wall, reflecting the natural light. Door to: