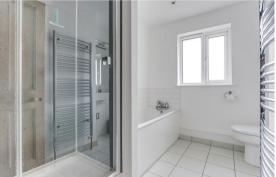

### BATHROOM

Refitted suite comprising panelled bath, separate shower enclosure, WC with hidden cistern, vanity wash basin with cupboard below and obscure double alazed window.

paved driveway providing ample offpatio doors providing access to the street parking with adjoining beds with mature hedging. There is gated access to alazed stable door providing access to the side pathway, in turn leading to the terrace adjoining the rear of the property which is ideal for outdoor entertaining, together with a pergola. Steps lead down to the garden which is laid to lawn with a paved pathway to the rear and the covered, outdoor entertaining space with firepit, gravelled area with a timber shed and a detached garden studio.