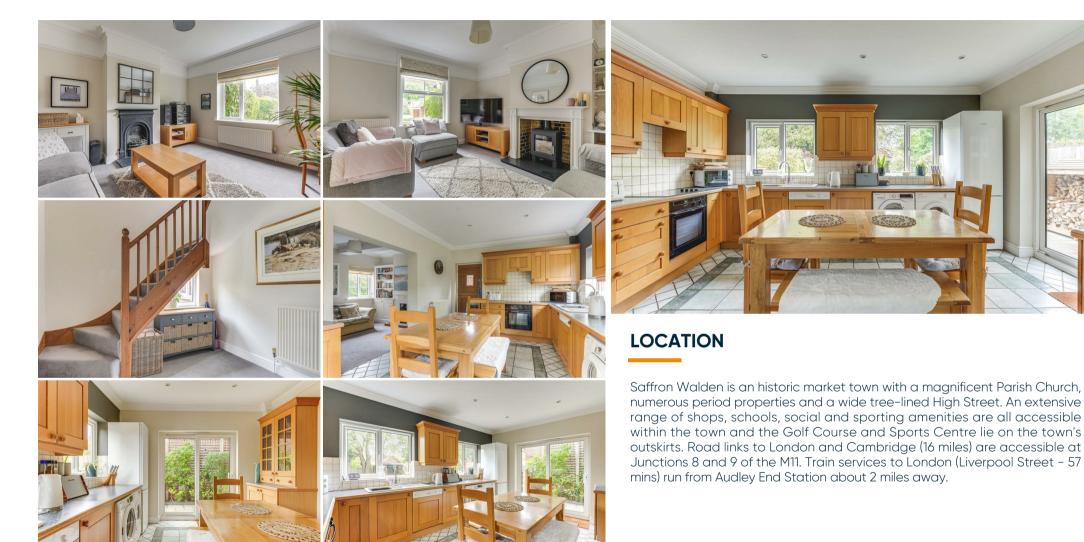

#### **KITCHEN/BREAKFAST ROOM**

Fitted with a range of base and eye level units with worktop space over, twin bowl ceramic sink unit, hob with oven below, integrated dishwasher, space for washing machine, tumble dryer and fridge freezer. A pair of double glazed windows providing

### a good degree of natural light and views **OUTSIDE** to the terrace and garden beyond. In To the front of the property is a block addition there are double glazed, sliding terrace and outdoor space and further the side path.

### LANDING

Double alazed window to the side aspect, built-in airing cupboard and stripped pine doors to adjoining rooms.

Wide double glazed window to the rear aspect overlooking the garden, built-in wardrobes and cast iron fireplace.