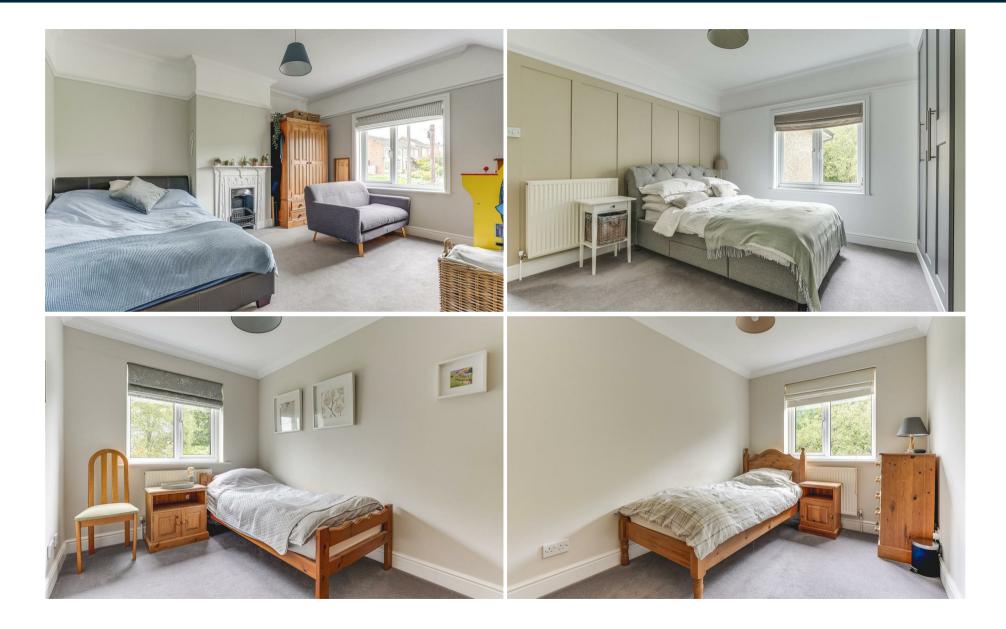

### LANDING

Double alazed window to the side aspect, built-in airing cupboard and stripped pine doors to adjoining rooms.

Wide double glazed window to the rear aspect overlooking the garden, built-in wardrobes and cast iron fireplace.

#### **BEDROOM 2**

Double glazed window to the front aspect and cast iron fireplace.

#### **BEDROOM 3**

Double alazed window to the rear aspect overlooking the garden and built-in cupboard with shelving.

#### **BEDROOM 4**

Double glazed window to the rear aspect overlooking the garden.