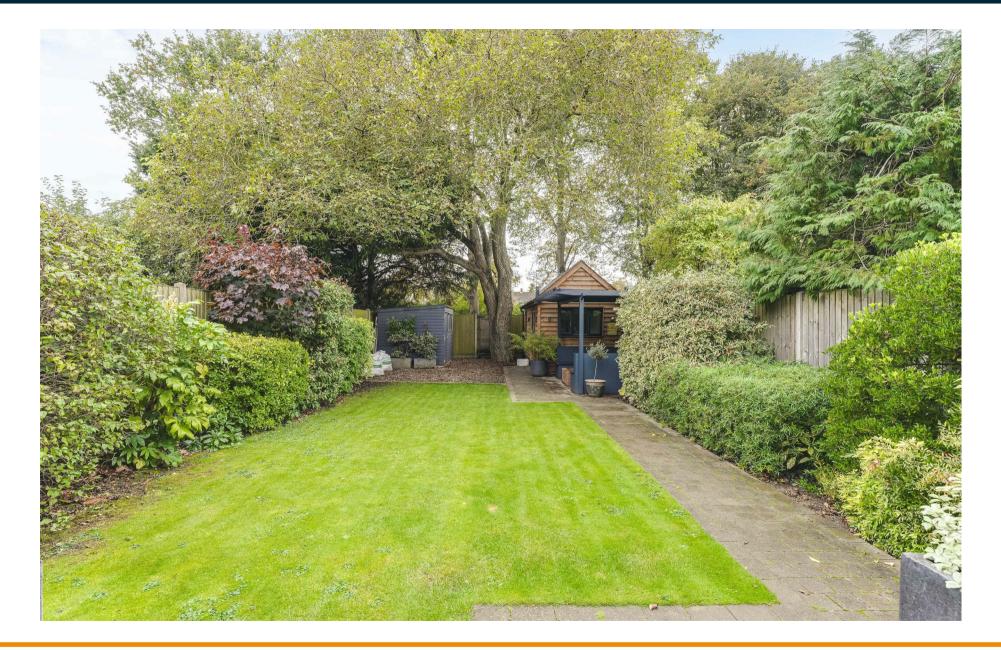

A 1920s semi-detached house which has been extended and refurbished to provide beautifully appointed accommodation, together with a good sized, landscaped garden with outdoor entertaining space and a detached garden office/studio.

### BATHROOM

Refitted suite comprising panelled bath, separate shower enclosure, WC with hidden cistern, vanity wash basin with cupboard below and obscure double alazed window.

paved driveway providing ample offpatio doors providing access to the street parking with adjoining beds with mature hedging. There is gated access to alazed stable door providing access to the side pathway, in turn leading to the terrace adjoining the rear of the property which is ideal for outdoor entertaining, together with a pergola. Steps lead down to the garden which is laid to lawn with a paved pathway to the rear and the covered, outdoor entertaining space with firepit, gravelled area with a timber shed and a detached garden studio.

### **DETACHED GARDEN STUDIO**

An insulated studio offering a multitude of uses such as home office or gym. Double alazed windows and a pair of double alazed doors, power, lighting, heating and broadband connected.