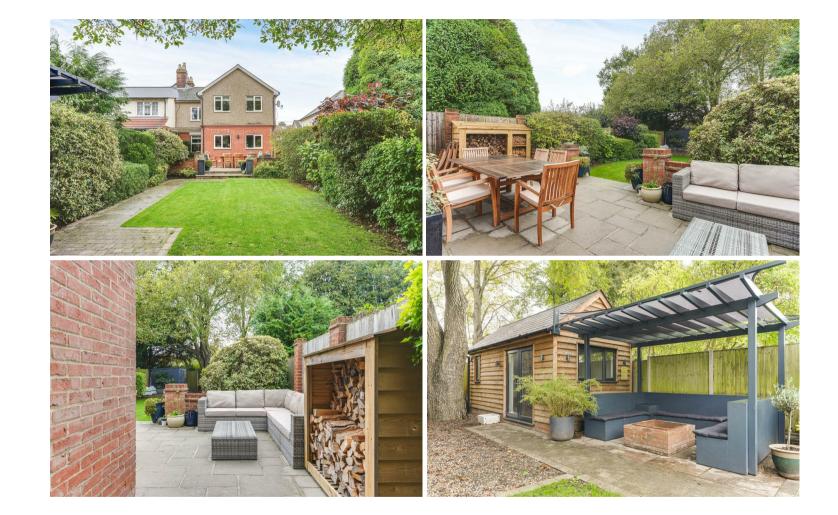

### BATHROOM

Refitted suite comprising panelled bath, separate shower enclosure, WC with hidden cistern, vanity wash basin with cupboard below and obscure double alazed window.

paved driveway providing ample offpatio doors providing access to the street parking with adjoining beds with mature hedging. There is gated access to alazed stable door providing access to the side pathway, in turn leading to the terrace adjoining the rear of the property which is ideal for outdoor entertaining, together with a pergola. Steps lead down to the garden which is laid to lawn with a paved pathway to the rear and the covered, outdoor entertaining space with firepit, gravelled area with a timber shed and a detached garden studio.

### **DETACHED GARDEN STUDIO**

An insulated studio offering a multitude of uses such as home office or gym. Double alazed windows and a pair of double alazed doors, power, lighting, heating and broadband connected.