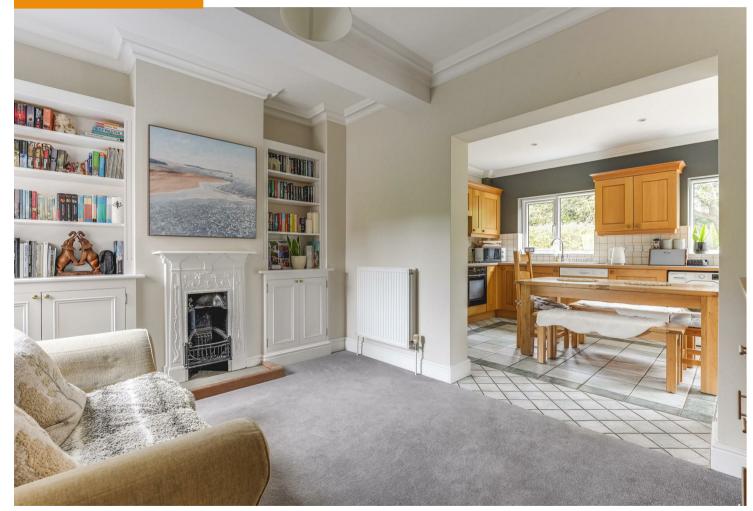

#### SNUG

Large double glazed window to the rear aspect overlooking the terrace and garden beyond, fireplace with inset stove and stripped pine door to:

#### **DINING ROOM**

A versatile room with double glazed window to the front aspect, Victorian style fireplace (not in use) with fitted shelving and cupboards to either side. Open plan to:

#### **KITCHEN/BREAKFAST ROOM**

Fitted with a range of base and eye level units with worktop space over, twin bowl ceramic sink unit, hob with oven below, integrated dishwasher, space for washing machine, tumble dryer and fridge freezer. A pair of double glazed windows providing