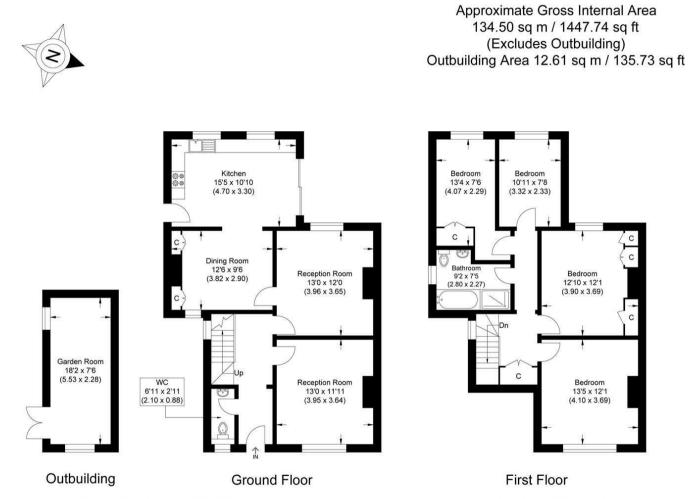

#### **GROUND FLOOR**

#### **ENTRANCE HALL**

Obscure double glazed entrance door and stripped pine doors to adjoining rooms, staircase rising to the first floor and double glazed window to the side aspect.

#### CLOAKROOM

Comprising WC with hidden cistern, vanity wash basin with cupboard below and obscure double glazed window.

#### SITTING ROOM

Double glazed window to the front aspect and Victorian style fireplace with a **BEDROOM 1** gas flame fire.

#### SNUG

Large double glazed window to the rear aspect overlooking the terrace and garden beyond, fireplace with inset stove and stripped pine door to:

#### **DINING ROOM**

A versatile room with double glazed window to the front aspect, Victorian style fireplace (not in use) with fitted shelving and cupboards to either side. Open plan to:

#### **KITCHEN/BREAKFAST ROOM**

Fitted with a range of base and eye level units with worktop space over, twin bowl ceramic sink unit, hob with oven below, integrated dishwasher, space for washing machine, tumble dryer and fridge freezer. A pair of double glazed windows providing

### **FIRST FLOOR**

### LANDING

Double alazed window to the side aspect, built-in airing cupboard and stripped pine doors to adjoining rooms.

Wide double glazed window to the rear aspect overlooking the garden, built-in wardrobes and cast iron fireplace.

#### **BEDROOM 2**

Double glazed window to the front aspect and cast iron fireplace.

#### **BEDROOM 3**

Double alazed window to the rear aspect overlooking the garden and built-in cupboard with shelving.

#### **BEDROOM 4**

Double glazed window to the rear aspect overlooking the garden.

### BATHROOM

Refitted suite comprising panelled bath, separate shower enclosure, WC with hidden cistern, vanity wash basin with cupboard below and obscure double alazed window.

paved driveway providing ample offpatio doors providing access to the street parking with adjoining beds with mature hedging. There is gated access to alazed stable door providing access to the side pathway, in turn leading to the terrace adjoining the rear of the property which is ideal for outdoor entertaining, together with a pergola. Steps lead down to the garden which is laid to lawn with a paved pathway to the rear and the covered, outdoor entertaining space with firepit, gravelled area with a timber shed and a detached garden studio.

### **DETACHED GARDEN STUDIO**

An insulated studio offering a multitude of uses such as home office or gym. Double alazed windows and a pair of double alazed doors, power, lighting, heating and broadband connected.