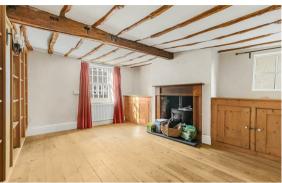

#### LIVING ROOM

Fireplace with inset log burning stove and timber mantle and surround, extensive bespoke fitted bookcase and cupboards. Windows to two aspects, oak flooring and exposed timbers.