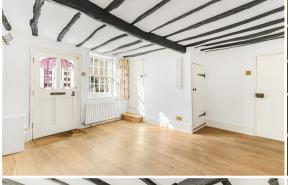

#### RECEPTION HALL/FAMILY ROOM

A versatile, multi-purpose room with decorative leaded front door and adjoining window overlooking the street scene. Oak flooring, exposed timbers, open fireplace and door to staircase rising to the first floor.