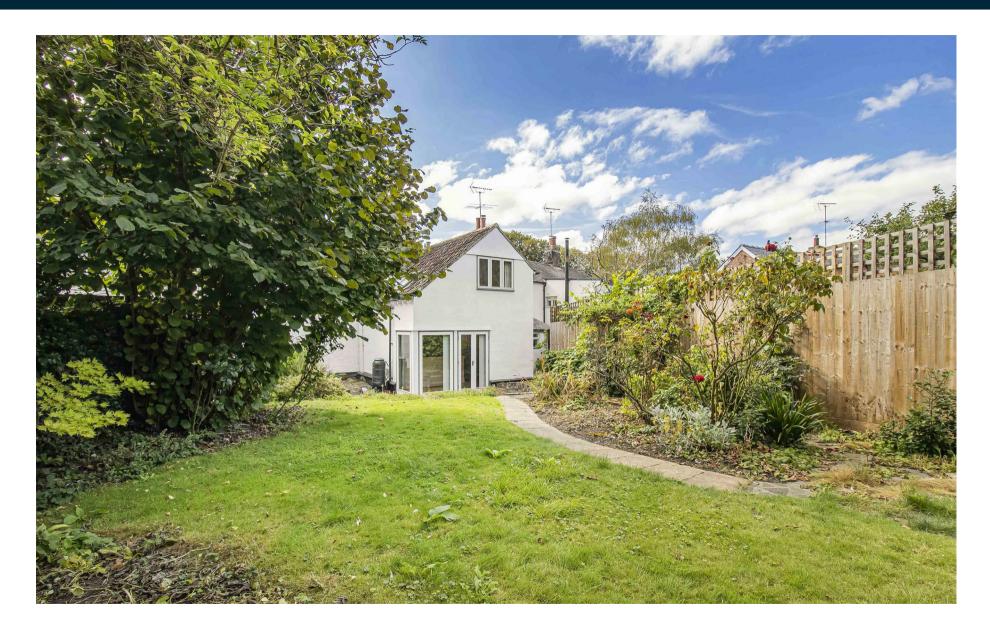

#### **OUTSIDE**

The property is set in the heart of this picturesque and sought-after village. To the left hand side of the property there is a shared pathway with gate leading to the cobbled courtyard with a timber shed. The rear garden is mainly laid to lawn with a paved pathway, further timber shed and log store, flower and shrub borders and a terrace with adjoining raised beds.