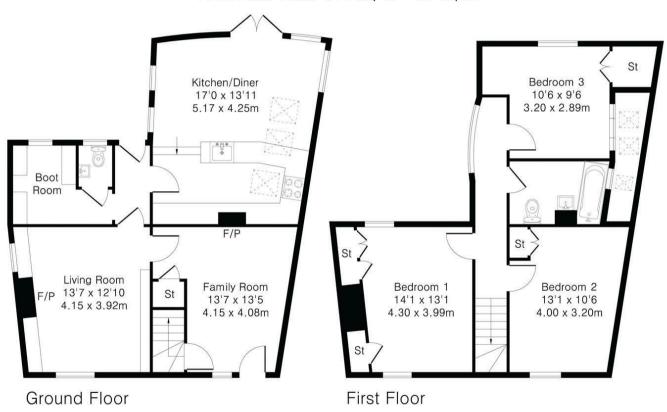

#### **GROUND FLOOR**

#### RECEPTION HALL/FAMILY ROOM

A versatile, multi-purpose room with decorative leaded front door and adjoining window overlooking the street scene. Oak flooring, exposed timbers, open fireplace and door to staircase rising to the first floor.

#### LIVING ROOM

Fireplace with inset log burning stove and timber mantle and surround, extensive bespoke fitted bookcase and cupboards. Windows to two aspects, oak flooring and exposed timbers.

### KITCHEN/DINING ROOM

The kitchen comprises a range of units with granite worktop space over incorporating range style gas cooker, butler sink, integrated dishwasher, three auarter height fridge AGENT'S NOTES and freezer, cupboard with space for washing machine. The room enjoys a good For more information on this property, please refer to the Material Information degree of natural light with three skylights and full height glazed doors and windows brochure that can be found on our website. providing access and views to the outdoor space and garden and further windows to the side aspect.

#### **BOOT ROOM**

Free standing shelving and window to the rear aspect.

#### **CLOAKROOM**

Comprising WC, wash basin and obscure glazed window.

#### **FIRST FLOOR**

#### LANDING

Windows to the side aspect and doors to adjoining rooms.

#### **BEDROOM 1**

A dual aspect room with windows to the front and rear aspects, built-in cupboard and wardrobe and exposed floorboards.

#### **BEDROOM 2**

Window to the front aspect overlooking the street scene, built-in cupboard and exposed floorboards.

#### BEDROOM 3

Window to the rear aspect overlooking the garden and built-in cupboard.

#### **BATHROOM**

Suite comprising bath with shower over, low level WC, wash basin and window.

## Approximate Gross Internal Area 1314 sq ft - 122 sq m

Ground Floor Area 700 sq ft - 65 sq m First Floor Area 614 sq ft - 57 sq m

8 Hill Street, Saffron Walden, CB10 1JD 01799 523656 | saffron-walden@cheffins.co.uk | cheffins.co.uk