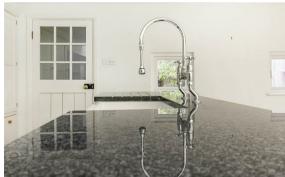

### KITCHEN/DINING ROOM

The kitchen comprises a range of units with granite worktop space over incorporating range style gas cooker, butler sink, integrated dishwasher, three auarter height fridge AGENT'S NOTES and freezer, cupboard with space for washing machine. The room enjoys a good For more information on this property, please refer to the Material Information degree of natural light with three skylights and full height glazed doors and windows brochure that can be found on our website. providing access and views to the outdoor space and garden and further windows to the side aspect.