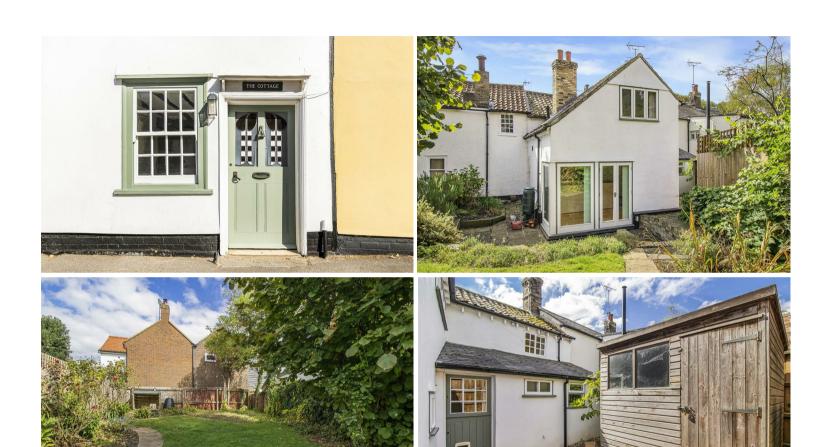

A charming Grade II Listed cottage set in the heart of this picturesque and sought-after village, enjoying period features and a good sized rear garden. Offered chain free.

#### RECEPTION HALL/FAMILY ROOM

A versatile, multi-purpose room with decorative leaded front door and adjoining window overlooking the street scene. Oak flooring, exposed timbers, open fireplace and door to staircase rising to the first floor.

#### **REAR HALLWAY**

Glazed stable door providing access to the courtyard and garden beyond.

#### **OUTSIDE**

The property is set in the heart of this picturesque and sought-after village. To the left hand side of the property there is a shared pathway with gate leading to the cobbled courtyard with a timber shed. The rear garden is mainly laid to lawn with a paved pathway, further timber shed and log store, flower and shrub borders and a terrace with adjoining raised beds.