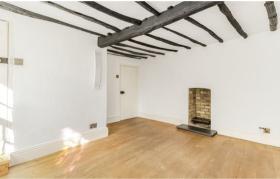

#### RECEPTION HALL/FAMILY ROOM

A versatile, multi-purpose room with decorative leaded front door and adjoining window overlooking the street scene. Oak flooring, exposed timbers, open fireplace and door to staircase rising to the first floor.

#### LIVING ROOM

Fireplace with inset log burning stove and timber mantle and surround, extensive bespoke fitted bookcase and cupboards. Windows to two aspects, oak flooring and exposed timbers.