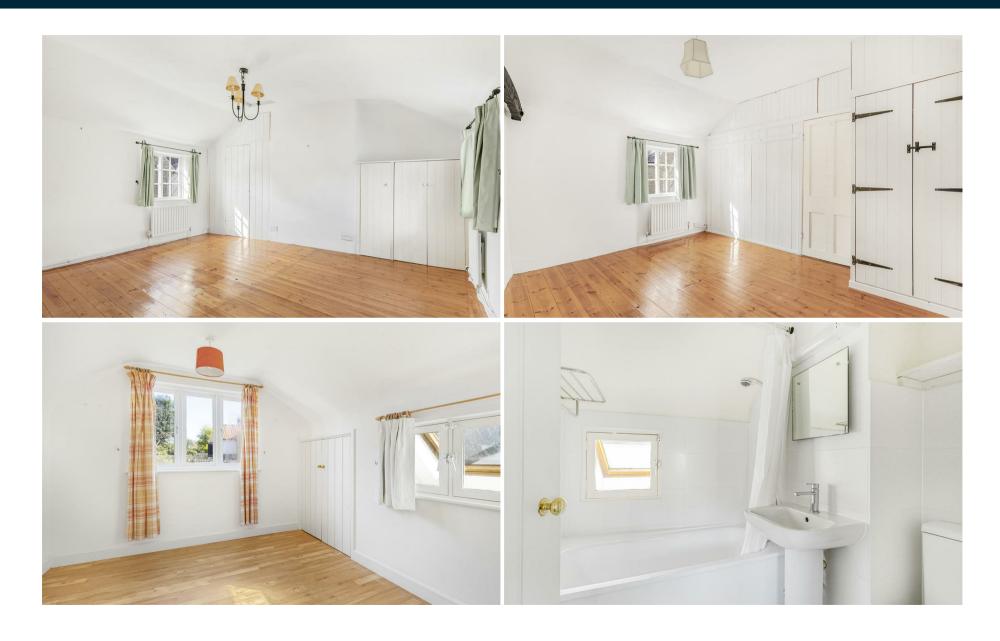

#### **BEDROOM 1**

A dual aspect room with windows to the front and rear aspects, built-in cupboard and wardrobe and exposed floorboards.

#### **BEDROOM 2**

Window to the front aspect overlooking the street scene, built-in cupboard and exposed floorboards.

#### BEDROOM 3

Window to the rear aspect overlooking the garden and built-in cupboard.

#### **BATHROOM**

Suite comprising bath with shower over, low level WC, wash basin and window.