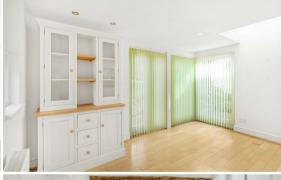

### KITCHEN/DINING ROOM

The kitchen comprises a range of units with granite worktop space over incorporating range style gas cooker, butler sink, integrated dishwasher, three auarter height fridge AGENT'S NOTES and freezer, cupboard with space for washing machine. The room enjoys a good For more information on this property, please refer to the Material Information degree of natural light with three skylights and full height glazed doors and windows brochure that can be found on our website. providing access and views to the outdoor space and garden and further windows to the side aspect.