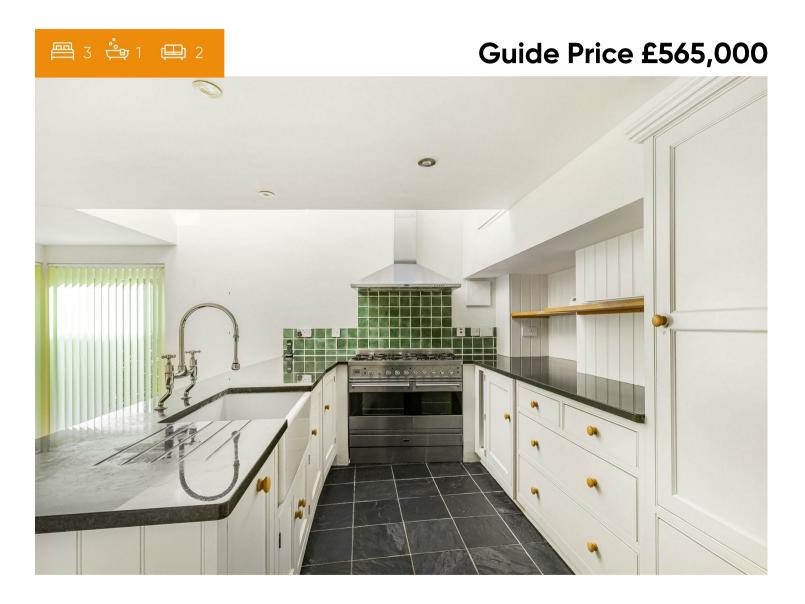

### KITCHEN/DINING ROOM

The kitchen comprises a range of units with granite worktop space over incorporating range style gas cooker, butler sink, integrated dishwasher, three auarter height fridge AGENT'S NOTES and freezer, cupboard with space for washing machine. The room enjoys a good For more information on this property, please refer to the Material Information degree of natural light with three skylights and full height glazed doors and windows brochure that can be found on our website. providing access and views to the outdoor space and garden and further windows to the side aspect.