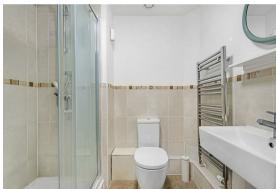

### **EN SUITE**

Comprising ceramic wash basin, low level WC, walk-in shower enclosure and heated towel rail. Tiled flooring and part tiled walls.