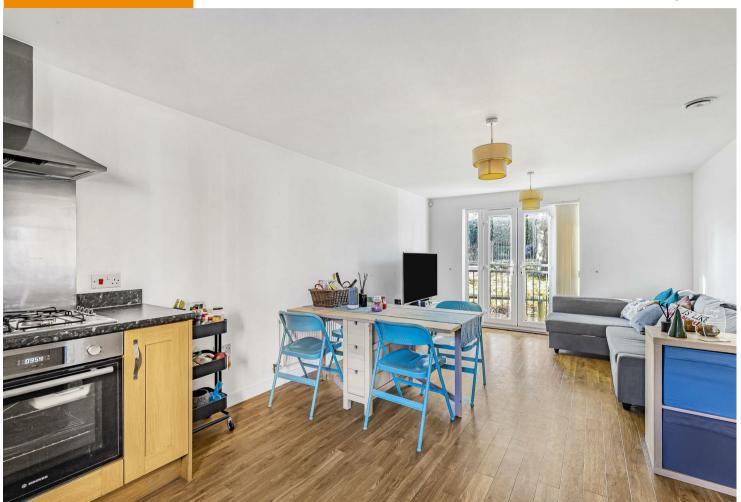

# OPEN PLAN KITCHEN/RECEPTION ROOM

Oak flooring, double glazed window to the side aspect and double glazed French doors opening to a Juliet balcony which overlooks the communal gardens. The kitchen is fitted with a range of base and eye level units with worktop space over, stainless steel sink, built-in gas oven with four ring gas hob and extractor hood over, integrated fridge freezer, space and plumbing for washing machine.