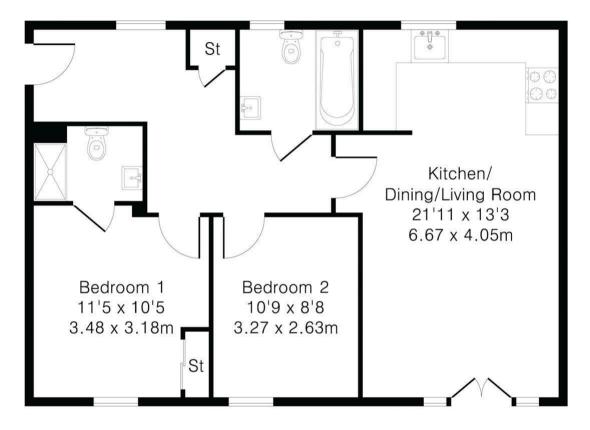

## Approximate Gross Internal Area 684 sq ft - 64 sq m

Ground Floor

## **PRIVATE ENTRANCE HALL**

Entrance door, double glazed window to the side aspect, oak flooring and built-in airing cupboard housing the hot water cylinder and doors to adjoining rooms.

# OPEN PLAN KITCHEN/RECEPTION ROOM

Oak flooring, double glazed window to the side aspect and double glazed French doors opening to a Juliet balcony which overlooks the communal gardens. The kitchen is fitted with a range of base and eye level units with worktop space over, stainless steel sink, built-in gas oven with four ring gas hob and extractor hood over, integrated fridge freezer, space and plumbing for washing machine.

## BEDROOM 1

Double glazed window to the side aspect, fitted wardrobes with shelving space above and door to:

### **EN SUITE**

Comprising ceramic wash basin, low level WC, walk-in shower enclosure and heated towel rail. Tiled flooring and part tiled walls.

#### **BEDROOM 2**

Double glazed window to the side aspect.

#### **BATHROOM**

Comprising panelled bath with shower over, ceramic wash basin, low level WC and heated towel rai. Tiled flooring and part tiled walls and obscure double glazed window to the side aspect.