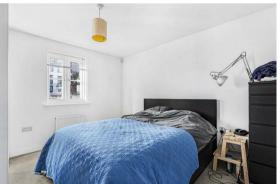

## BEDROOM 1

Double glazed window to the side aspect, fitted wardrobes with shelving space above and door to: