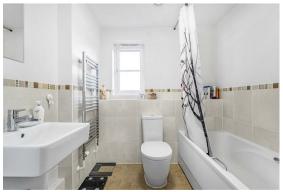

#### **BATHROOM**

Comprising panelled bath with shower over, ceramic wash basin, low level WC and heated towel rai. Tiled flooring and part tiled walls and obscure double glazed window to the side aspect.