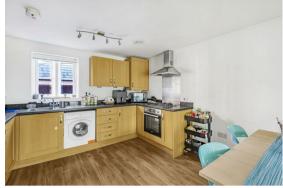

# OPEN PLAN KITCHEN/RECEPTION ROOM

Oak flooring, double glazed window to the side aspect and double glazed French doors opening to a Juliet balcony which overlooks the communal gardens. The kitchen is fitted with a range of base and eye level units with worktop space over, stainless steel sink, built-in gas oven with four ring gas hob and extractor hood over, integrated fridge freezer, space and plumbing for washing machine.