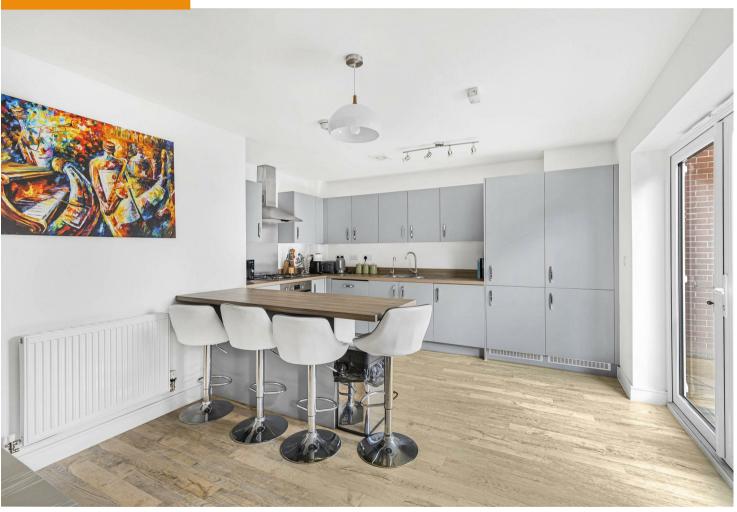

#### KITCHEN DINER

Fitted with a range of eye level and base units with worktop space over, stainless steel sink, space for washing machine/dryer, oven with four ring gas hob and extractor hood above, integrated dishwasher, fridge/freezer, breakfast bar with storage beneath, double glazed patio doors leading directly into garden and window to the rear aspect.