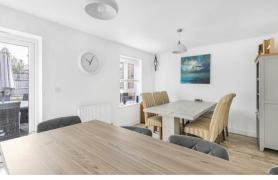

#### KITCHEN DINER

Fitted with a range of eye level and base units with worktop space over, stainless steel sink, space for washing machine/dryer, oven with four ring gas hob and extractor hood above, integrated dishwasher, fridge/freezer, breakfast bar with storage beneath, double glazed patio doors leading directly into garden and window to the rear aspect.