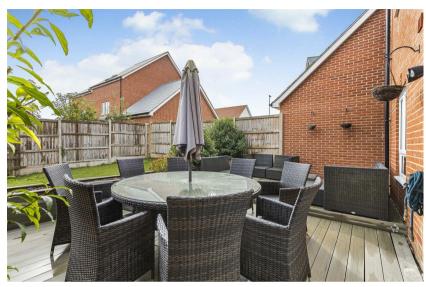

#### **OUTSIDE**

To the front of the property is an area laid to lawn and path leading to the front door, a tarmac driveway to the side provides off-street parking for two vehicles and access to a detached single garage with up and over door, power and lighting. Gated side access to the generous rear garden which is predominately laid to lawn with a paved patio area and steps lead down to a further garden with part decking and enclosed with timber fencing.