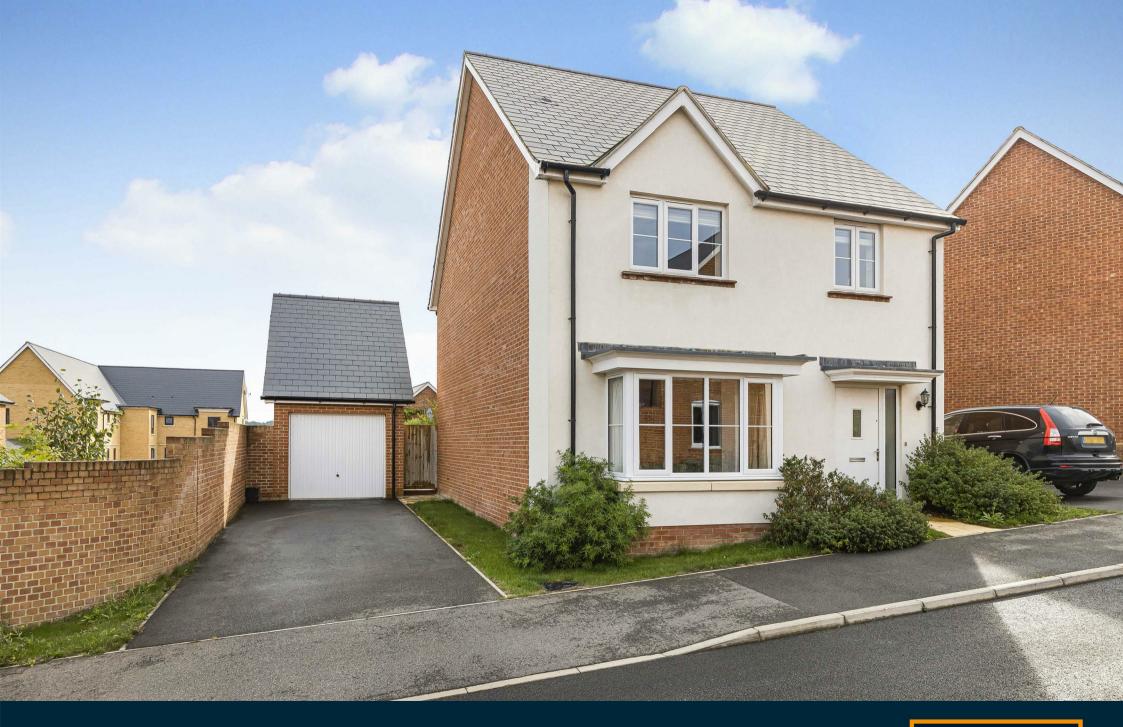

### **Campling Street**

Saffron Walden, **CB10 2PT** 

- Detached
- Ensuite and shower room
- Four double bedrooms
- Easterly, landscaped garden
- Detached garage and parking
- No onward chain

#### \*PART-EXCHANGE CONSIDERED\*

A recently constructed, detached, four bedroom home, providing modern and contemporary specification throughout to provide bright and beautifully presented accommodation. The property enjoys a landscaped easterly garden, off-street parking and detached garage.

#### **OUTSIDE**

To the front of the property is an area laid to lawn and path leading to the front door, a tarmac driveway to the side provides off-street parking for two vehicles and access to a detached single garage with up and over door, power and lighting. Gated side access to the generous rear garden which is predominately laid to lawn with a paved patio area and steps lead down to a further garden with part decking and enclosed with timber fencing.