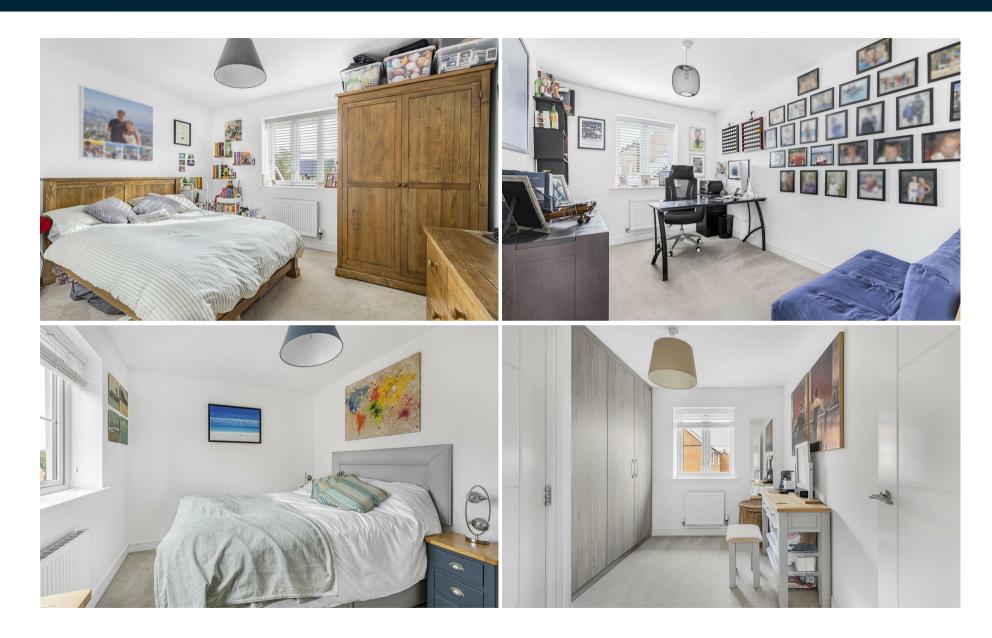

#### **BEDROOM 1**

Double glazed window to the front aspect, door to:-

#### **EN SUITE**

Comprising low level WC, ceramic wash basin with vanity cupboard space above, splash back tiles, shower enclosure.

#### BEDROOM 2

Double glazed window to rear aspect overlooking the By appointment through the Agents. aarden.

#### **BEDROOM 3**

Double glazed window to the rear aspect with views of the aarden.

#### BEDROOM 4/STUDY

Double glazed window to the front aspect, fitted built-in wardrobes and storage cupboard housing the hot water cylinder.