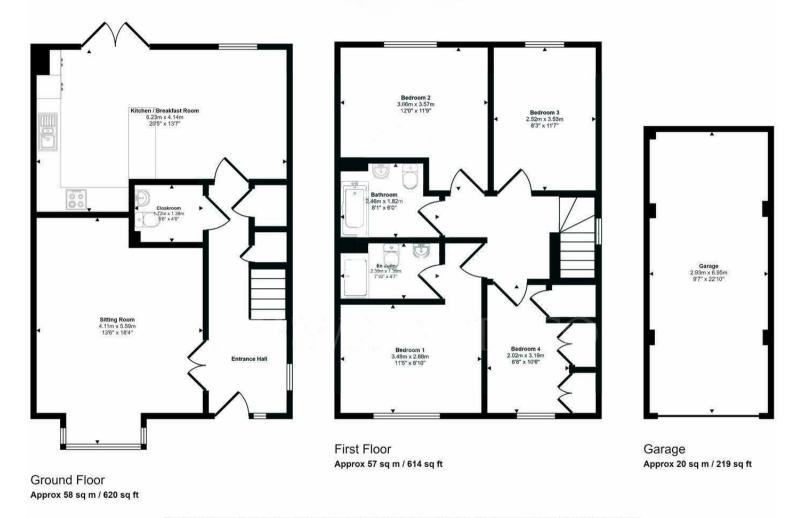

#### **GROUND FLOOR**

#### **ENTRANCE HALL**

Obscure glazed entrance door, stairs leading to first floor with built in storage cupboard beneath, double glazed window to the side aspect, doors to adjoining rooms.

#### SITTING ROOM

Double glazed bay window to front aspect.

#### **CLOAKROOM**

Comprising low level WC, ceramic wash basin, splashback tiles.

#### KITCHEN DINER

Fitted with a range of eye level and base units with worktop space over, stainless steel sink, space for washing machine/dryer, oven with four ring gas hob and extractor hood above, integrated dishwasher, fridge/freezer, breakfast bar with storage beneath, double glazed patio doors leading directly into garden and window to the rear aspect.

#### **FIRST FLOOR**

#### LANDING

Double glazed window to side aspect and doors to adjoining rooms.

#### **BEDROOM 1**

Double glazed window to the front aspect, door to:-

#### **EN SUITE**

Comprising low level WC, ceramic wash basin with vanity cupboard space above, splash back tiles, shower enclosure.

#### BEDROOM 2

Double glazed window to rear aspect overlooking the By appointment through the Agents. aarden.

#### **BEDROOM 3**

Double glazed window to the rear aspect with views of the aarden.

#### BEDROOM 4/STUDY

Double glazed window to the front aspect, fitted built-in wardrobes and storage cupboard housing the hot water cylinder.

#### **BATHROOM**

Comprising low level WC, ceramic wash basin with vanity cupboard space above, panelled bath with shower attachment above, part-tiled walls.

This floorplan is only for illustrative purposes and is not to scale. Measurements of rooms, doors, windows, and any items are approximate and no responsibility is taken for any error, omission or mis-statement.