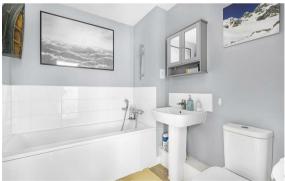

#### **BATHROOM**

Comprising low level WC, ceramic wash basin with vanity cupboard space above, panelled bath with shower attachment above, part-tiled walls.