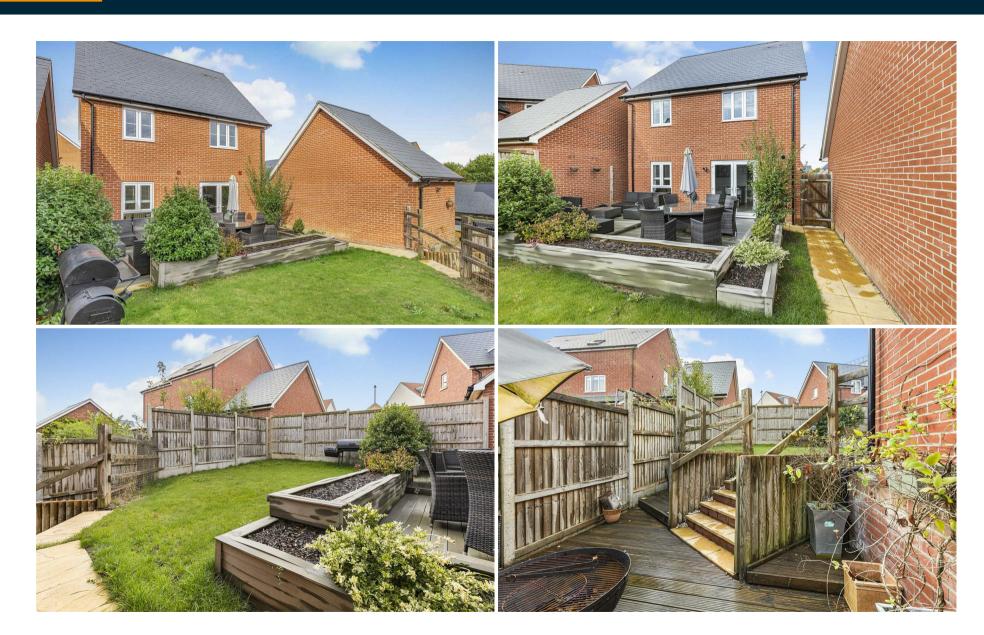

#### **OUTSIDE**

To the front of the property is an area laid to lawn and path leading to the front door, a tarmac driveway to the side provides off-street parking for two vehicles and access to a detached single garage with up and over door, power and lighting. Gated side access to the generous rear garden which is predominately laid to lawn with a paved patio area and steps lead down to a further garden with part decking and enclosed with timber fencing.