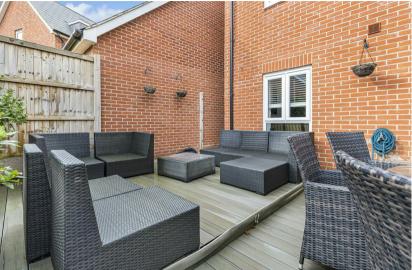

#### **OUTSIDE**

To the front of the property is an area laid to lawn and path leading to the front door, a tarmac driveway to the side provides off-street parking for two vehicles and access to a detached single garage with up and over door, power and lighting. Gated side access to the generous rear garden which is predominately laid to lawn with a paved patio area and steps lead down to a further garden with part decking and enclosed with timber fencing.