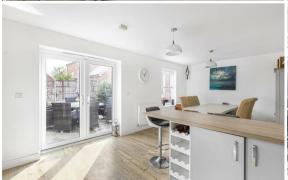

#### KITCHEN DINER

Fitted with a range of eye level and base units with worktop space over, stainless steel sink, space for washing machine/dryer, oven with four ring gas hob and extractor hood above, integrated dishwasher, fridge/freezer, breakfast bar with storage beneath, double glazed patio doors leading directly into garden and window to the rear aspect.