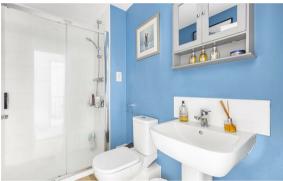

#### **EN SUITE**

Comprising low level WC, ceramic wash basin with vanity cupboard space above, splash back tiles, shower enclosure.