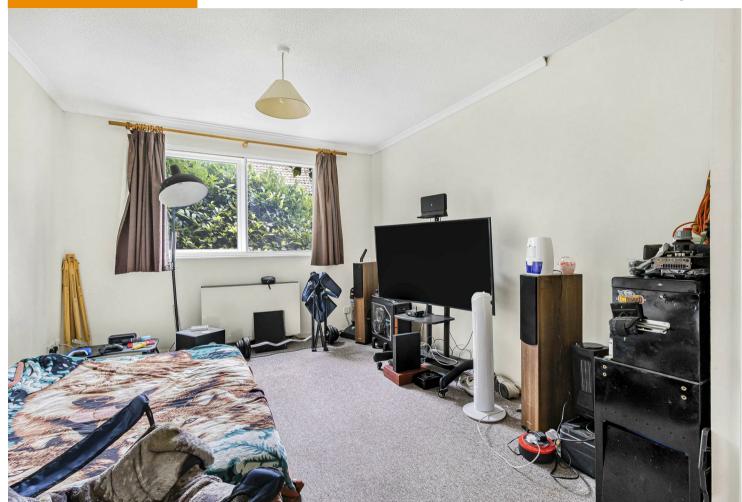

### **RECEPTION ROOM/BEDROOM**

Window to the front aspect and builtin storage cupboard. Door to: