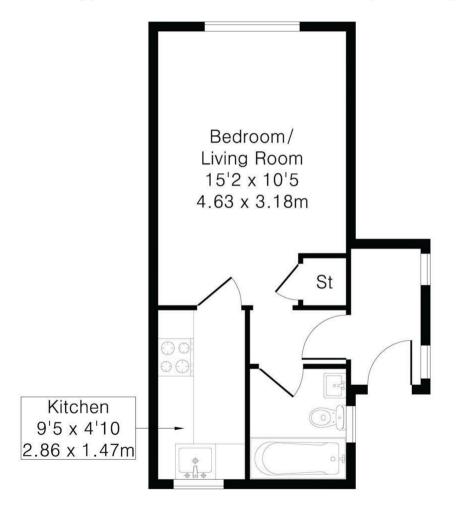

# Approximate Gross Internal Area 290 sq ft - 27 sq m

Guide Price £140,000
Tenure - Freehold
Council Tax Band - A
Local Authority - South Cambridgeshire