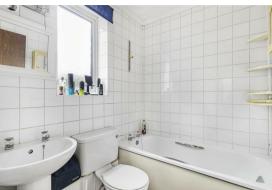

## **BATHROOM**

Comprising pedestal wash basin, low level WC, panelled bath and obscure glazed window to the side aspect.