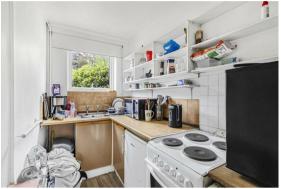

#### **KITCHEN**

Fitted with base units with worktop space over, stainless steel sink, electric cooker and space for undercounter fridge and space and plumbing for washing machine. Window to the rear aspect.