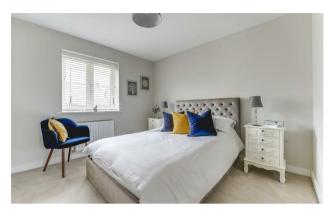

#### **VAULTED BEDROOM 1**

with glazed window to the front and Velux window providing a good degree of natural lighting.

#### **BEDROOM 2**

with fitted wardrobes, window to the rear, door leading into:

#### **BEDROOM 3**

with alazed window to the front aspect.

Block paved driveway providing off-street parking. GARAGE with up and over door, power and lighting, glazed door leading round into the rear garden which is predominantly laid to lawn with mature beds bordering and paved terraced area perfect for alfresco dining.