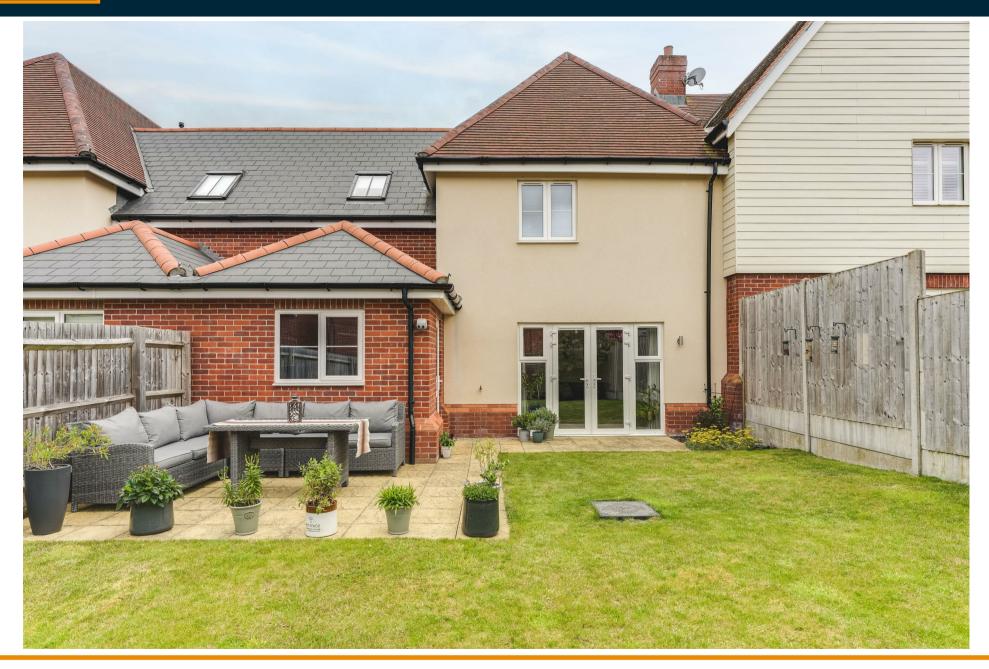

#### SITTING ROOM

glazed French doors leading out into garden.

#### **BEDROOM 3**

with alazed window to the front aspect.

Block paved driveway providing off-street parking. GARAGE with up and over door, power and lighting, glazed door leading round into the rear garden which is predominantly laid to lawn with mature beds bordering and paved terraced area perfect for alfresco dining.