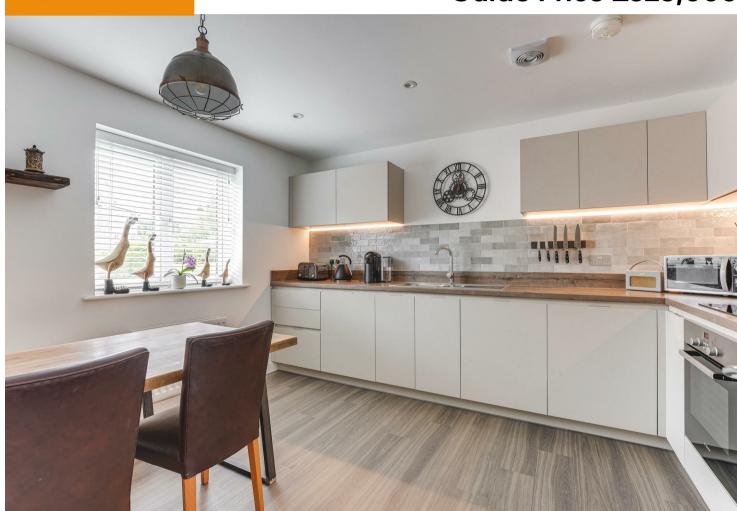

### KITCHEN/DINER

with range of base and eye level units, stainless steel sink, Bosch 4 ring induction hob, built-in extractor, Bosch electric oven, Bosch integrated fridge/freezer and dishwasher, window to the front aspect.