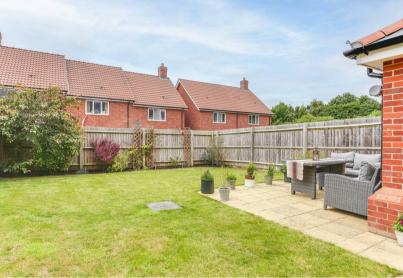

#### **BEDROOM 3**

with alazed window to the front aspect.

Block paved driveway providing off-street parking. GARAGE with up and over door, power and lighting, glazed door leading round into the rear garden which is predominantly laid to lawn with mature beds bordering and paved terraced area perfect for alfresco dining.