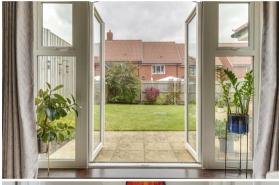

#### SITTING ROOM

glazed French doors leading out into garden.

#### **BEDROOM 3**

with alazed window to the front aspect.

Block paved driveway providing off-street parking. GARAGE with up and over door, power and lighting, glazed door leading round into the rear garden which is predominantly laid to lawn with mature beds bordering and paved terraced area perfect for alfresco dining.