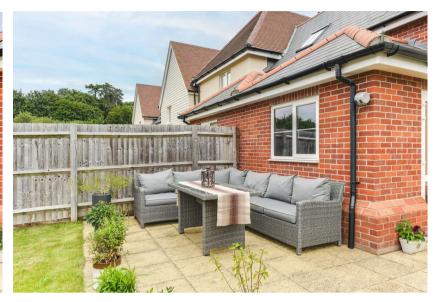

#### **BEDROOM 3**

with alazed window to the front aspect.

Block paved driveway providing off-street parking. GARAGE with up and over door, power and lighting, glazed door leading round into the rear garden which is predominantly laid to lawn with mature beds bordering and paved terraced area perfect for alfresco dining.