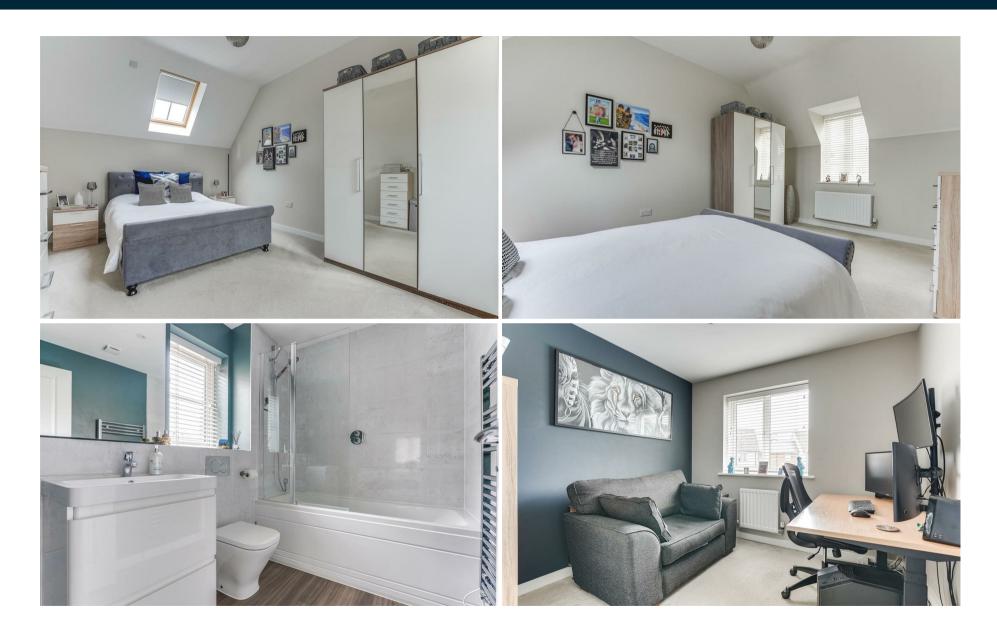

#### **VAULTED BEDROOM 1**

with glazed window to the front and Velux window providing a good degree of natural lighting.

#### **BATHROOM**

with ceramic basin, vanity unit beneath, low level w.c., panelled bath and over shower and heated towel rail.

#### **BEDROOM 2**

with fitted wardrobes, window to the rear, door leading into:

#### **ENSUITE**

with vanity basin, low level w.c., shower unit, heated towel rail.