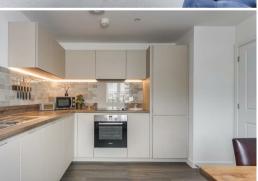

### KITCHEN/DINER

with range of base and eye level units, stainless steel sink, Bosch 4 ring induction hob, built-in extractor, Bosch electric oven, Bosch integrated fridge/freezer and dishwasher, window to the front aspect.