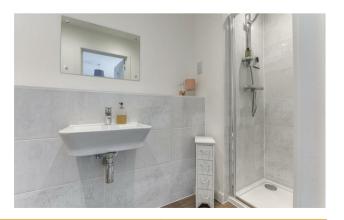

#### **BATHROOM**

with ceramic basin, vanity unit beneath, low level w.c., panelled bath and over shower and heated towel rail.

#### **ENSUITE**

with vanity basin, low level w.c., shower unit, heated towel rail.