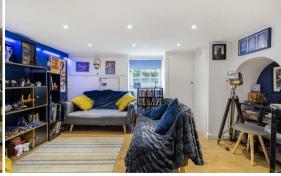

## FAMILY/CINEMA ROOM

Window to the side aspect and door to Comprising ceramic wash basin with for storage.