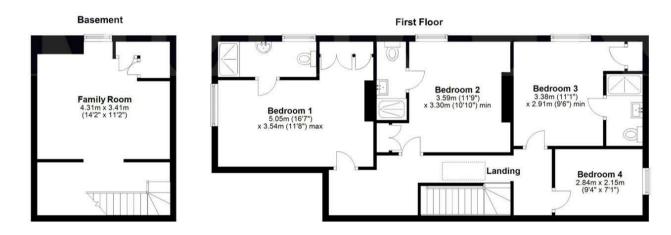

# **BASEMENT**

## FAMILY/CINEMA ROOM

Window to the side aspect and door to Comprising ceramic wash basin with for storage.

## **FIRST FLOOR**

Doors to adjoining rooms and lantern light providing a good degree of natural light.

## BEDROOM 1

Window to the side aspect with Window to the front aspect, fitted wardrobes, feature cast iron fireplace and door to:

# **EN SUITE**

Comprising pedestal wash basin, low window to the side aspect.

# **BEDROOM 2**

Window to the side aspect, fitted wardrobe and door to:

# **EN SUITE**

Comprising ceramic wash basin with vanity unit beneath, low level WC and shower enclosure.

# **BEDROOM 3**

Window to the side aspect and door

### **EN SUITE**

airing cupboard, with additional space vanity unit beneath, low level WC, shower enclosure and fitted wardrobe.

# **BEDROOM 4/OFFICE SPACE**

Window to the rear aspect.