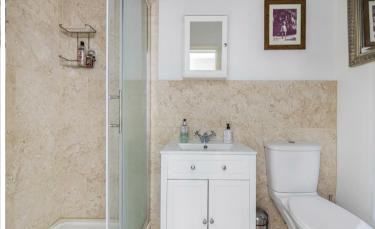

## **UTILITY ROOM/WC**

Fitted with base units with oak worktop space over, space and plumbing for washing machine and tumble dryer, pedestal wash basin and low level WC. Feature stained glass window to the rear aspect.