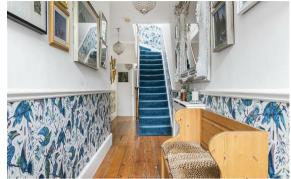

## **ENTRANCE HALL**

Entrance door, staircase rising to the first floor and doors to adjoining rooms.