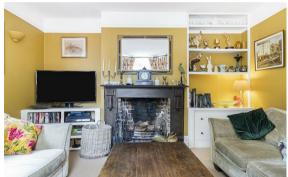

# SITTING ROOM

Bay window to the front aspect and **LANDING** window to the side aspect, feature fireplace with open fire and bespoke fitted cabinetry.