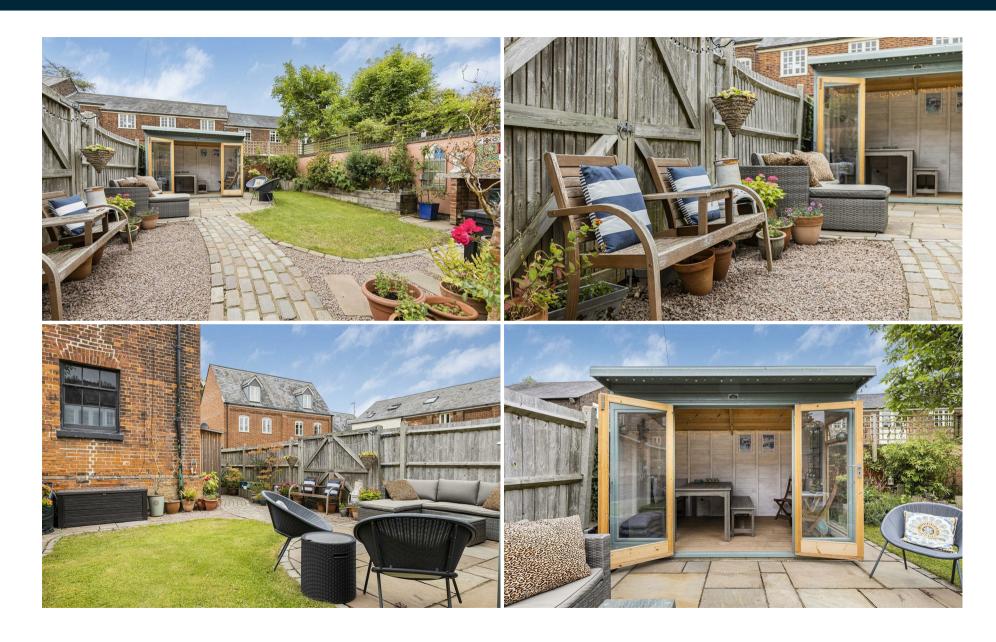

# OUTSIDE

There is a driveway providing off-street parking for several vehicles. There is gated side access to the professionally landscaped, Mediterranean-style rear garden with a sandstone patio for al fresco entertaining, raised planting beds, central lawn area and summerhouse. In addition, there is an ancillary area with bike storage.