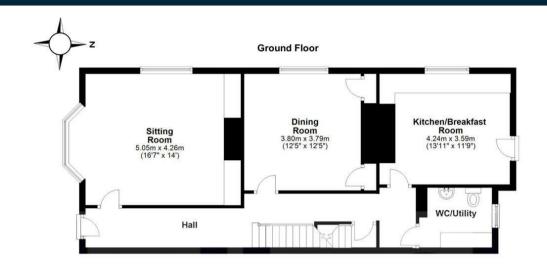

## **GROUND FLOOR**

## **ENTRANCE HALL**

Entrance door, staircase rising to the first floor and doors to adjoining rooms.

# SITTING ROOM

Bay window to the front aspect and **LANDING** window to the side aspect, feature fireplace with open fire and bespoke fitted cabinetry.

# **DINING ROOM**

shutters, feature fireplace with wood burning stove, fitted storage cupboards and original wooden floor.

## KITCHEN/BREAKFAST ROOM

Fitted with a range of base and eye level WC, shower enclosure and level units, ceramic sink unit, Range cooker with extractor hood over, integrated dishwasher and space for free standing fridge freezer. Window to the side aspect and glazed stable door to the rear aspect.

## **UTILITY ROOM/WC**

Fitted with base units with oak worktop space over, space and plumbing for washing machine and tumble dryer, pedestal wash basin and low level WC. Feature stained glass window to the rear aspect.