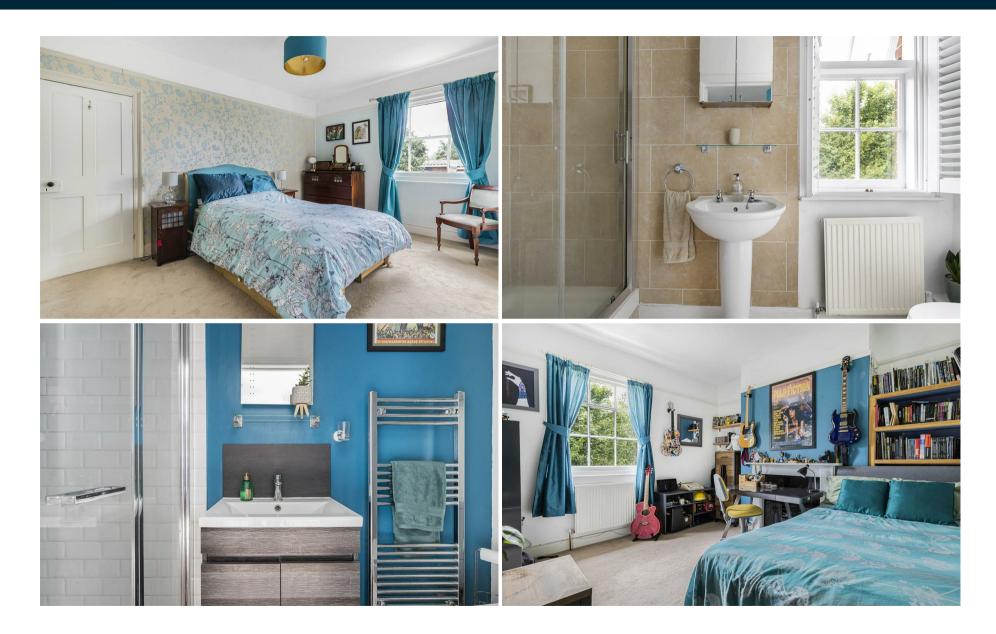

## BEDROOM 1

Window to the side aspect with Window to the front aspect, fitted wardrobes, feature cast iron fireplace and door to:

# **EN SUITE**

Comprising pedestal wash basin, low window to the side aspect.

# **BEDROOM 2**

Window to the side aspect, fitted wardrobe and door to:

# **EN SUITE**

Comprising ceramic wash basin with vanity unit beneath, low level WC and shower enclosure.

# **BEDROOM 3**

Window to the side aspect and door

### **EN SUITE**

airing cupboard, with additional space vanity unit beneath, low level WC, shower enclosure and fitted wardrobe.

# **BEDROOM 4/OFFICE SPACE**

Window to the rear aspect.