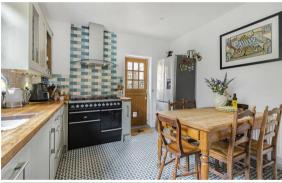

## KITCHEN/BREAKFAST ROOM

Fitted with a range of base and eye level WC, shower enclosure and level units, ceramic sink unit, Range cooker with extractor hood over, integrated dishwasher and space for free standing fridge freezer. Window to the side aspect and glazed stable door to the rear aspect.