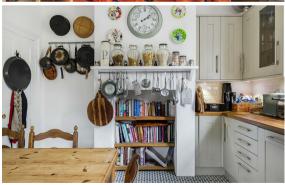

## KITCHEN/BREAKFAST ROOM

Fitted with a range of base and eye level WC, shower enclosure and level units, ceramic sink unit, Range cooker with extractor hood over, integrated dishwasher and space for free standing fridge freezer. Window to the side aspect and glazed stable door to the rear aspect.