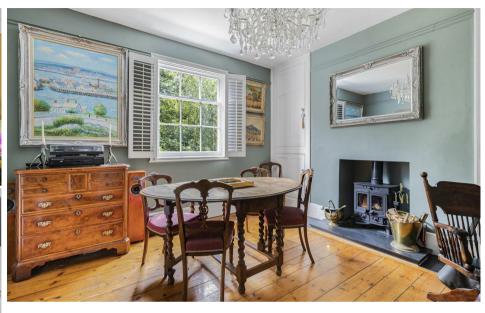

# **DINING ROOM**

shutters, feature fireplace with wood burning stove, fitted storage cupboards and original wooden floor.