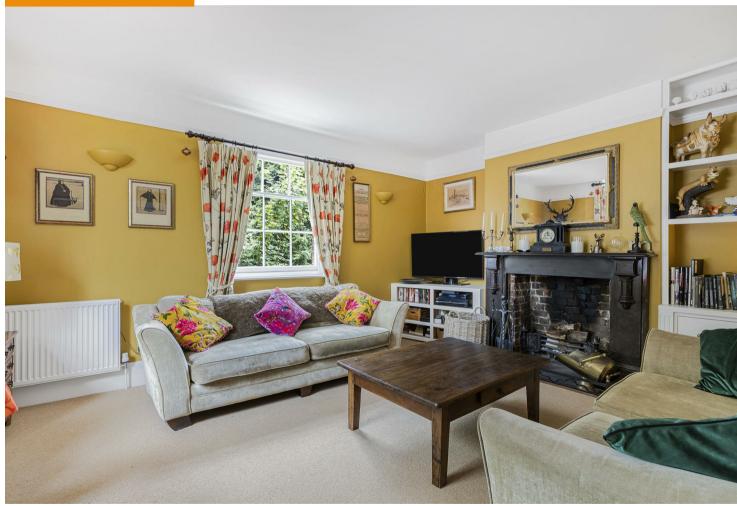

# SITTING ROOM

Bay window to the front aspect and **LANDING** window to the side aspect, feature fireplace with open fire and bespoke fitted cabinetry.