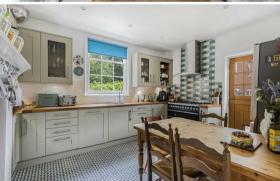

## KITCHEN/BREAKFAST ROOM

Fitted with a range of base and eye level WC, shower enclosure and level units, ceramic sink unit, Range cooker with extractor hood over, integrated dishwasher and space for free standing fridge freezer. Window to the side aspect and glazed stable door to the rear aspect.