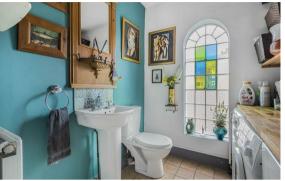

## **UTILITY ROOM/WC**

Fitted with base units with oak worktop space over, space and plumbing for washing machine and tumble dryer, pedestal wash basin and low level WC. Feature stained glass window to the rear aspect.