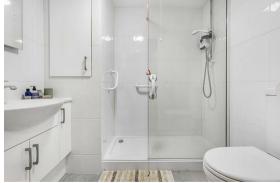

#### **BATHROOM**

Comprising low level WC, ceramic wash basin with quartz surround, walk-in shower enclosure and heated towel rail. Storage cupboard and tiled walls and flooring.