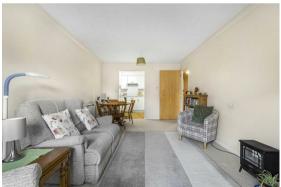

#### SITTING ROOM

Double glazed sliding patio doors providing direct access to the communal gardens. Opening to: