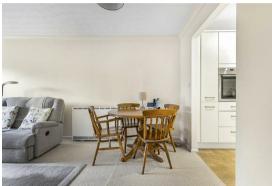

#### SITTING ROOM

Double glazed sliding patio doors providing direct access to the communal gardens. Opening to: