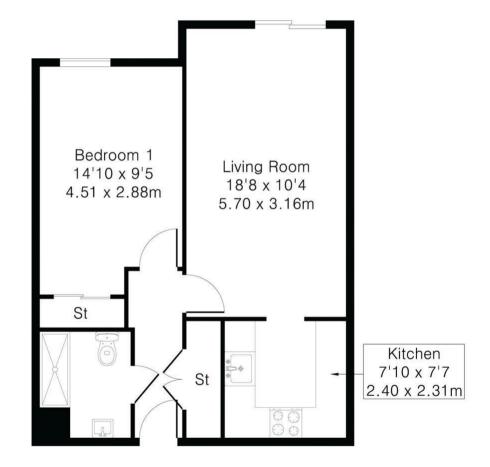

ed walls and flooring.

#### **OUTSIDE**

One of the major benefits of this development is the mature and well-kept garden which can be reached directly from the apartment and also from the residents' lounge. In addition, there is a large car park and covered mobility scooter recharging points.

#### **LEASEHOLD**

- Length of Lease 99 Years from 1st April 1988 (62 years remaining)
- · Annual Ground Rent £274
- Annual Service Charge £3,305

### **AGENT'S NOTES**

For more information on this property, please refer to the Material Information brochure that can be found on our website.

#### **VIEWINGS**

By appointment through the Agents.







Guide Price £150,000
Tenure - Leasehold
Council Tax Band - C
Local Authority - Uttlesford

## Approximate Gross Internal Area 504 sq ft - 47 sq m