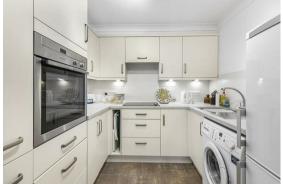

#### **KITCHEN**

Fitted with a range of base and eye level units with worktop space over, Neff four ring electric hob and oven, stainless steel sink, space for fridge freezer and washer/dryer.