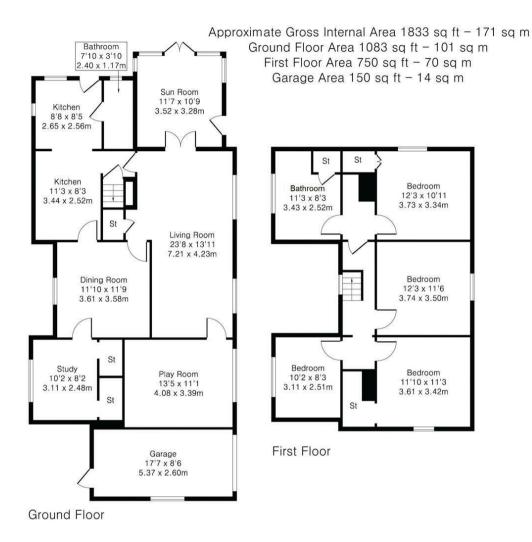

#### **GROUND FLOOR**

#### FIRST FLOOR

#### **AGENT'S NOTES**

- Tenure Freehold
- · Council Tax Band F
- Property Type Detached house
- Property Construction Lath and plaster with brick and tile extensions and pea tiled roof
- Number & Types of Room Please refer to the floorplan
- Square Footage 1833
- · Parking Garage and driveway UTILITIES/SERVICES
- Electric Supply Mains
- Water Supply Mains
- · Sewerage Mains
- Heating Electric night storage heaters
- · Broadband Fibre to the Cabinet
- · Mobile Signal/Coverage Good