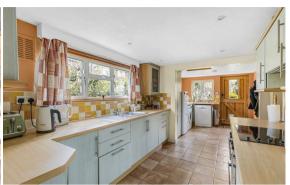

#### **KITCHEN**

Fitted with a range of base and eye level units with worktop space over, electric double oven, electric hob with extractor hood over, stainless steel sink, space for free standing fridge freezer, washing machine and dishwasher. Access to the loft space, windows to the rear and side aspects and part-glazed stable door to OUTSIDE the outdoor space. Door to: