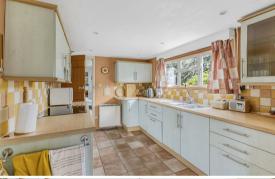

#### **KITCHEN**

Fitted with a range of base and eye level units with worktop space over, electric double oven, electric hob with extractor hood over, stainless steel sink, space for free standing fridge freezer, washing machine and dishwasher. Access to the loft space, windows to the rear and side aspects and part-glazed stable door to OUTSIDE the outdoor space. Door to: