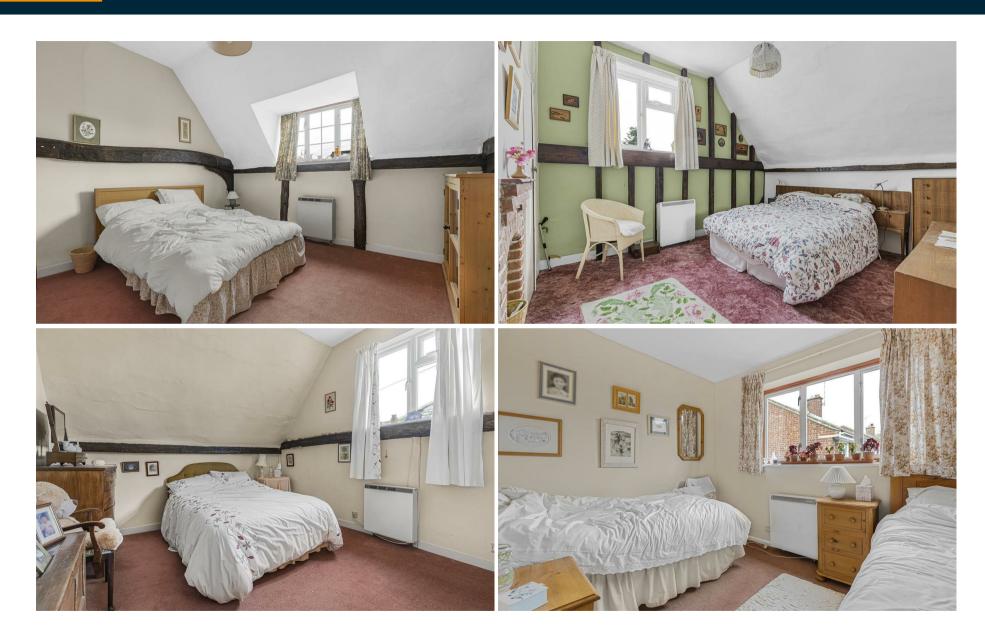

#### **BEDROOM 1**

Window to the side aspect, fitted wardrobes and feature fireplace.

#### **BEDROOM 2**

Window to the front aspect.

### **BEDROOM 3**

Window to the side aspect and fitted wardrobe.

#### **BEDROOM 4**

Window to the rear aspect.

Comprising pedestal wash basin, panelled bath and low level WC. Door to airing cupboard and window to the rear aspect.

The property is accessed via a gravelled driveway providing off-street parking for several vehicles and access to the garage. The front garden is planted with a number of mature beds and to the side of the property the garden is laid to lawn