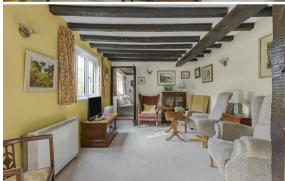

#### SITTING ROOM

Window to the front aspect, feature redbrick fireplace, understairs storage cupboard and doors to adjoining rooms.

#### **SNUG**

Window to the front aspect and feature redbrick fireplace.