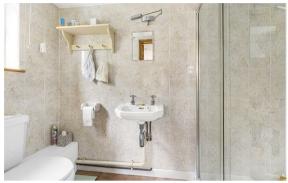

#### SHOWER ROOM

Comprising ceramic wash basin, low level WC, shower enclosure and obscure glazed window to the side aspect.