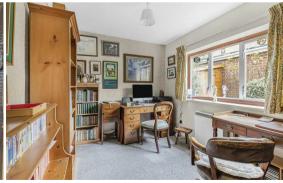

### **STUDY**

Window to the rear aspect and two GARAGE alcoves with fitted shelving.