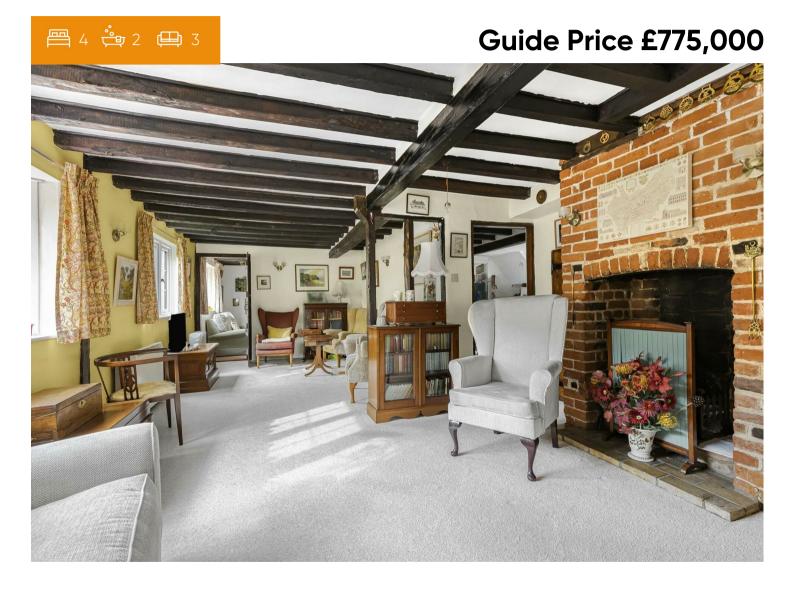

#### SITTING ROOM

Window to the front aspect, feature redbrick fireplace, understairs storage cupboard and doors to adjoining rooms.

#### **SNUG**

Window to the front aspect and feature redbrick fireplace.

# CHEFFINS

Guide Price £775,000 Tenure - Freehold Council Tax Band - F Local Authority - Uttlesford

Cambridge | Saffron Walden | Newmarket | Ely | Haverhill | London cheffins.co.uk

Cambridge | Saffron Walden | Newmarket | Ely | Haverhill | London cheffins.co.uk