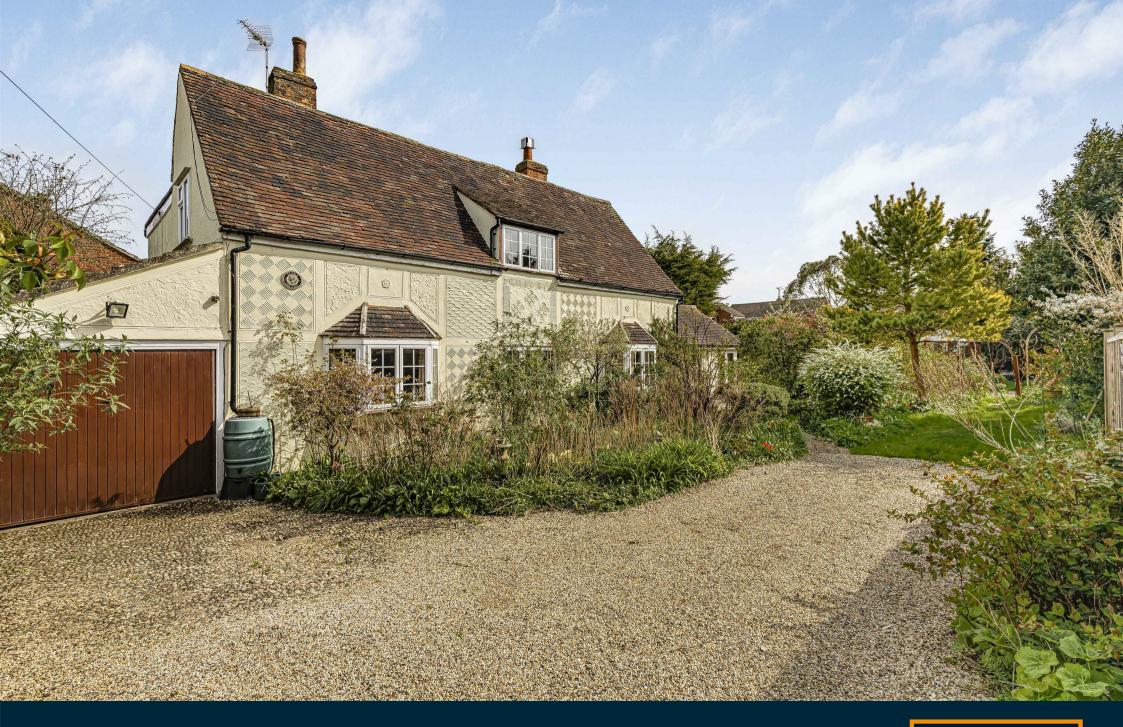

## Hill Top Lane

Saffron Walden, CB11 4AS

- Character cottage
- 0.15 of an acre plot
- Three reception rooms
- Established gardens
- Driveway and garage

A handsome character cottage which sits comfortably within a 0.15 of an acre plot with established gardens, ample off street parking and a garage. The property offers bright and well proportioned accommodation and a wealth of period charm.

with hedges bordering offering a good degree of seclusion. There is a block paved terrace for al fresco entertaining.

Up and over door, power and lighting connected and personal door to the rear.