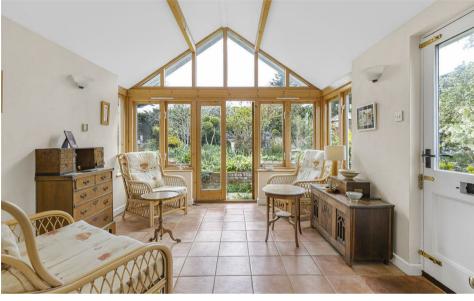

#### **GARDEN ROOM**

Windows to both side aspects and glazed French doors opening to the garden. Opening to: