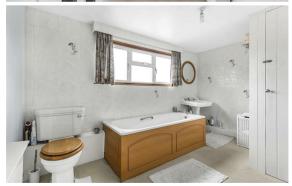

#### **BEDROOM 4**

Window to the rear aspect.

Comprising pedestal wash basin, panelled bath and low level WC. Door to airing cupboard and window to the rear aspect.

The property is accessed via a gravelled driveway providing off-street parking for several vehicles and access to the garage. The front garden is planted with a number of mature beds and to the side of the property the garden is laid to lawn