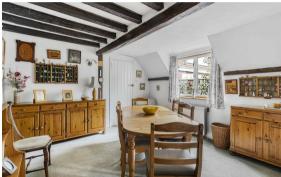

#### **DINING ROOM**

Window to the rear aspect. Door to:

### **STUDY**

Window to the rear aspect and two GARAGE alcoves with fitted shelving.