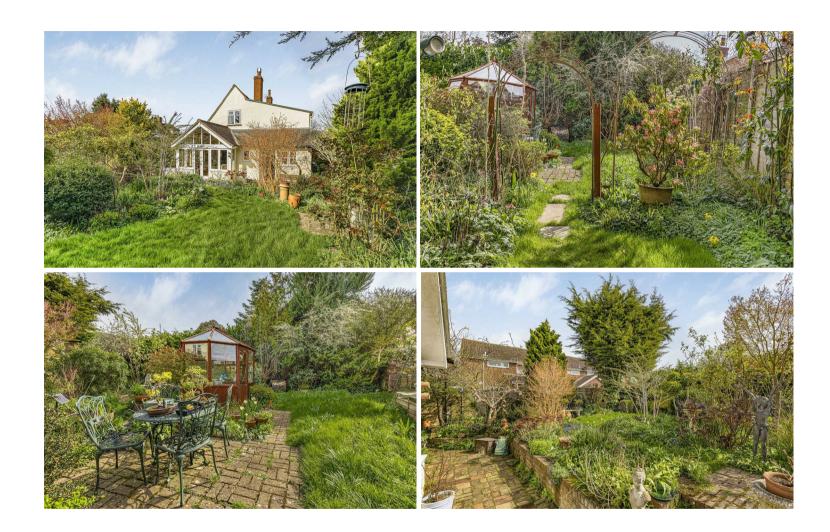

#### **BEDROOM 4**

Window to the rear aspect.

Comprising pedestal wash basin, panelled bath and low level WC. Door to airing cupboard and window to the rear aspect.

The property is accessed via a gravelled driveway providing off-street parking for several vehicles and access to the garage. The front garden is planted with a number of mature beds and to the side of the property the garden is laid to lawn

with hedges bordering offering a good degree of seclusion. There is a block paved terrace for al fresco entertaining.

Up and over door, power and lighting connected and personal door to the rear.