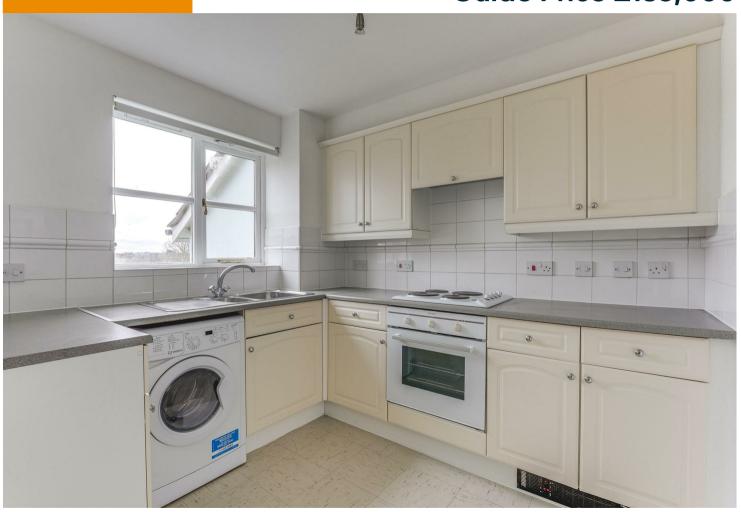

## **KITCHEN**

Fitted with a range of base and wall units with worktop space over and tiled splashbacks, stainless steel sink unit, four ring induction hob with oven below and washer/dryer. Double glazed window to the side aspect.