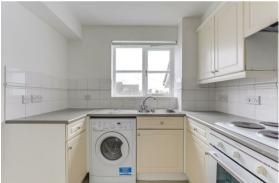

## **KITCHEN**

Fitted with a range of base and wall units with worktop space over and tiled splashbacks, stainless steel sink unit, four ring induction hob with oven below and washer/dryer. Double glazed window to the side aspect.