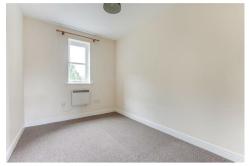

OOM**

Comprising low level WC, ceramic

wash basin, panelled bath, built-in airing cupboard and laminate flooring.

### **BEDROOM 2**

Double glazed window to the side aspect.

## **OUTSIDE**

The apartment is well-located within walking distance of the town centre and local amenities. In the grounds there are communal gardens and parking.

#### MATERIAL INFORMATION

- Tenure Leasehold
- Length of lease 99 years, 78 years remaining (currently being extended to 125 years)
- Annual ground rent £150 for first 33 year term, increasing to £300 for second 33 year term
- Ground rent review period 33 years
- Annual service charge amount £1,632 with an annual reserve fund of £790 p.a.
- Service charge review period -Annual
- Council tax band C

## **VIEWINGS**

By appointment through the Agents.







Guide Price £185,000 Tenure - Leasehold Council Tax Band - C Local Authority - Uttlesford



TOTAL FLOOR AREA: 522 sq.ft. (48.5 sq.m.) approx.