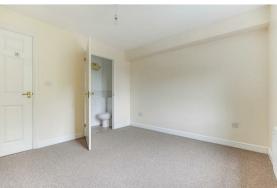

## **BEDROOM 1**

Double glazed window to the side aspect. Door to:

#### **EN SUITE**

Comprising low level WC, ceramic wash basin and shower enclosure.
Part tiled walls and laminate flooring.