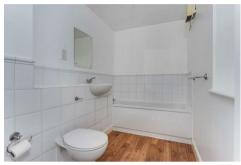

## **BATHROOM**

Comprising low level WC, ceramic

wash basin, panelled bath, built-in airing cupboard and laminate flooring.