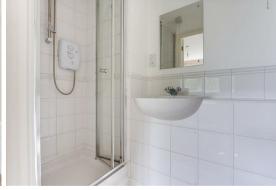

#### **EN SUITE**

Comprising low level WC, ceramic wash basin and shower enclosure.
Part tiled walls and laminate flooring.

## **BATHROOM**

Comprising low level WC, ceramic

wash basin, panelled bath, built-in airing cupboard and laminate flooring.