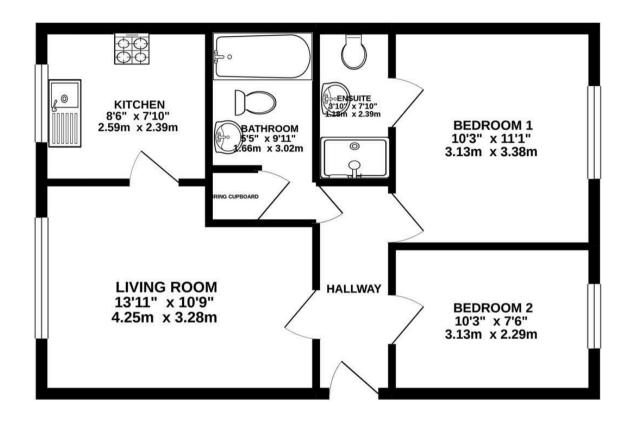

### **GROUND FLOOR**

## **PRIVATE ENTRANCE HALL**

Entrance door and doors to adjoining rooms.

#### LIVING ROOM

Double glazed window to the side aspect and door to:

## **KITCHEN**

Fitted with a range of base and wall units with worktop space over and tiled splashbacks, stainless steel sink unit, four ring induction hob with oven below and washer/dryer. Double glazed window to the side aspect.

## **BEDROOM 1**

Double glazed window to the side aspect. Door to:

#### **EN SUITE**

Comprising low level WC, ceramic wash basin and shower enclosure.
Part tiled walls and laminate flooring.

## **BATHROOM**

Comprising low level WC, ceramic

wash basin, panelled bath, built-in airing cupboard and laminate flooring.

### **BEDROOM 2**

Double glazed window to the side aspect.

## **VIEWINGS**

By appointment through the Agents.

Guide Price £185,000 Tenure - Leasehold Council Tax Band - C Local Authority - Uttlesford

TOTAL FLOOR AREA: 522 sq.ft. (48.5 sq.m.) approx.