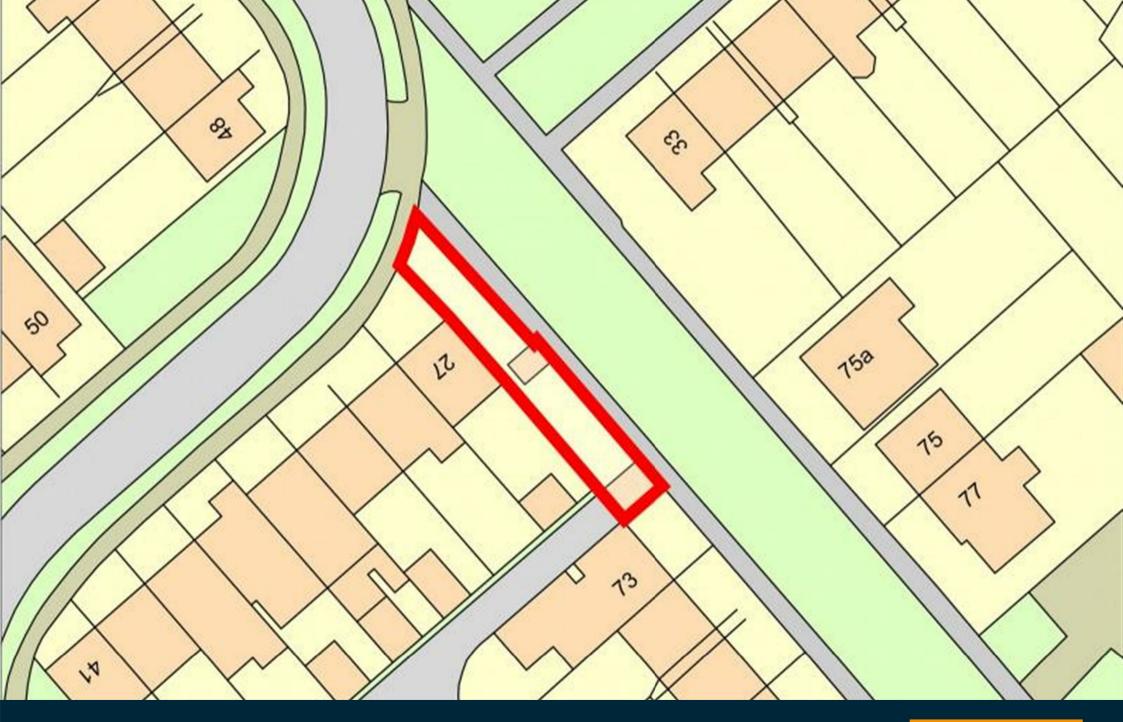

### **Planning**

24/03157/FUL - Full planning permission for the erection of a new end-of-terrace house with parking. The permission also approves a single storey rear extension to No.27 but this does not form part of the land for sale.