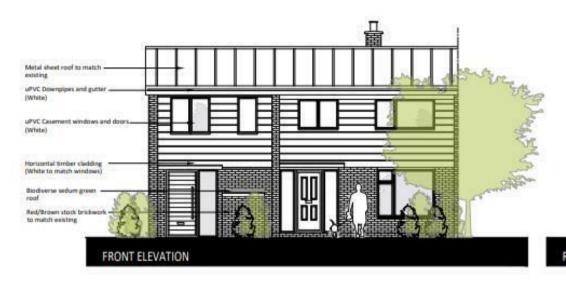

# **Proposed dwelling**

The proposed dwelling will be a fantastic two bedroom home featuring an open-plan kitchen/living room, cloakroom, front and rear gardens and a separate garage.

Wayleaves, easements, covenants - The site is sold subject to all wayleaves, easements, covenants and rights of way, whether or not disclosed.

Images shown are of the site and computer images of the proposed new build home.