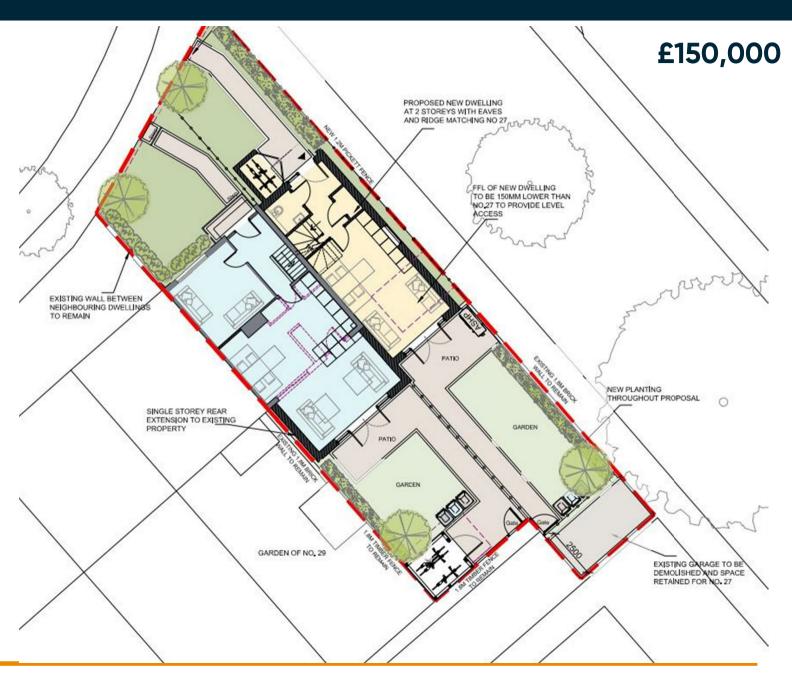

### **Planning**

24/03157/FUL - Full planning permission for the erection of a new end-of-terrace house with parking. The permission also approves a single storey rear extension to No.27 but this does not form part of the land for sale.

# **Proposed dwelling**

The proposed dwelling will be a fantastic two bedroom home featuring an open-plan kitchen/living room, cloakroom, front and rear gardens and a separate garage.