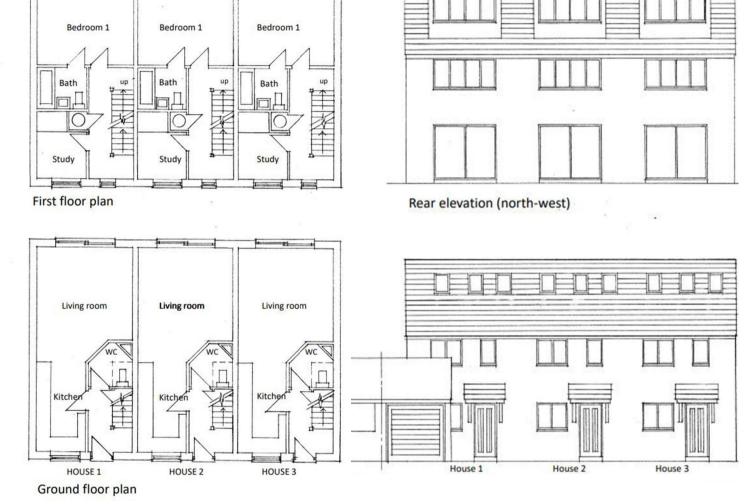

#### **New Homes**

For information on New Home pricing please contact Cheffins New Homes team who can advise.

The planning approval permits 3no. 2 bedroom homes arranged over 3 floors, each of around 85 sq.m

# **Proposed plans**

Second floor plan (attic level)

Section

Agents Note: Stamp Duty thresholds have and are changing imminently.

Please familiarise yourself with the current thresholds and timescales before moving forward with any transactions.