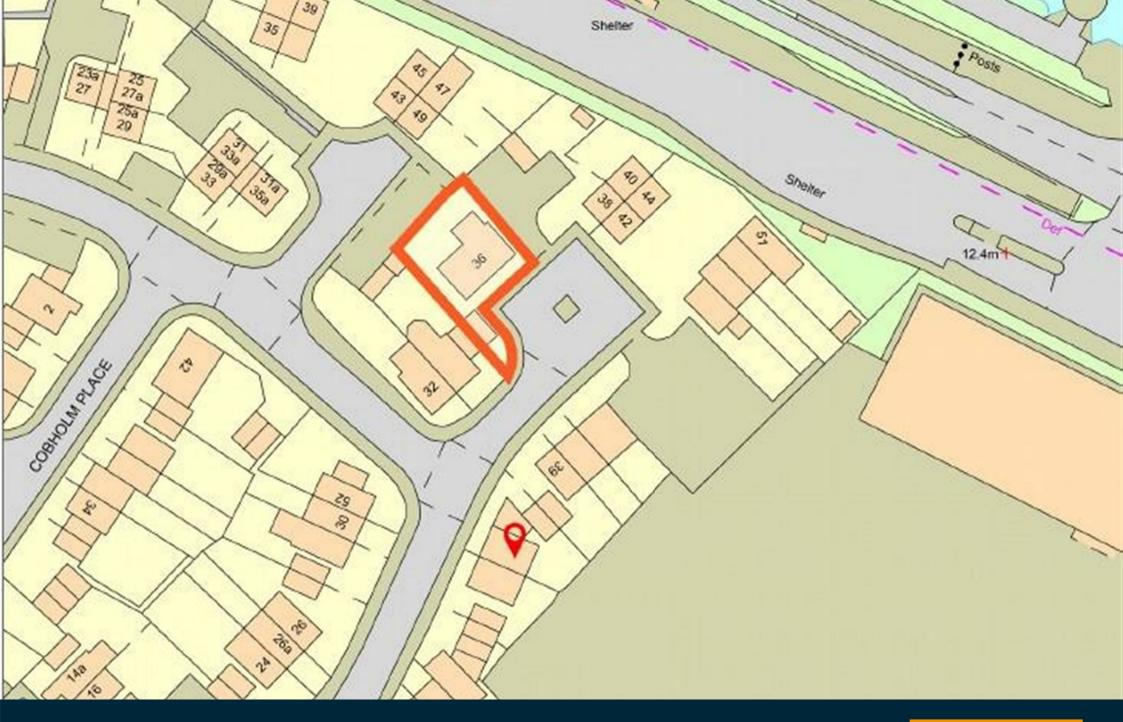

# The Site

## Planning

22/05472/FUL - Full planning permission for the demolition of existing bungalow and erection of 3no 2bed terrace dwellings.