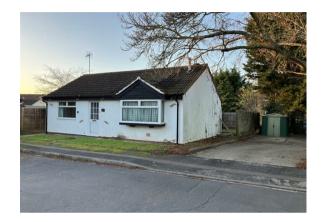

## **Material Information**

Tenure - Freehold Council Tax Band - Existing property is band D Property Type - Existing property is traditional build Square Footage - Existing circa 78sqm Site area - 254sqm Services - Interested parties must satisfy themselves as to the availability and adequacy of all services prior to making their unconditional offer. Wayleaves, easements, covenants - The site is sold subject to all wayleaves, easements, covenants and rights of way, whether or not disclosed. Images shown are of the site and computer images of the proposed new build home.