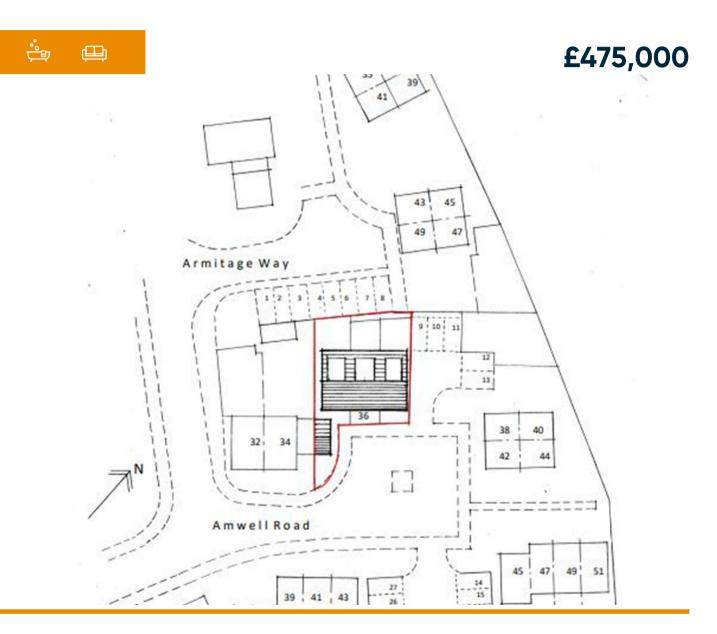

# **Amwell Road**

Cambridge, CB4 2UH

A fantastic opportunity, full planning permission for the construction of three 2 bedroom dwellings in this popular residential location. 圖

£475,000 Tenure - Freehold

# The Site

## Planning

22/05472/FUL - Full planning permission for the demolition of existing bungalow and erection of 3no 2bed terrace dwellings.