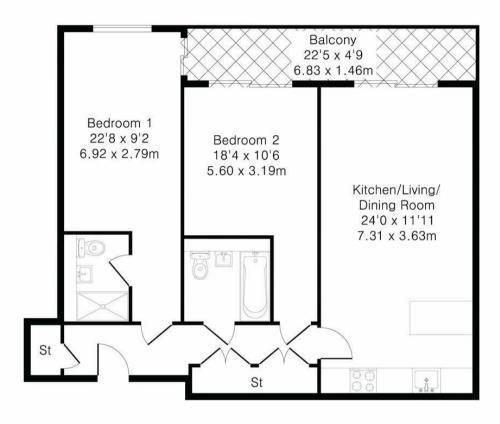

## Approximate Gross Internal Area 805 sq ft - 75 sq m

Although Pink Plan Itd ensures the highest level of accuracy, measurements of doors, windows and rooms are approximate and no responsibility is taken for error, omission or misstatement. These plans are for representation purposes only as defined by RICS code of measuring practise. No guarantee is given on total square footage of the property within this plan. The figure icon is for initial guidance only and should not be relied on as a basis of valuation.