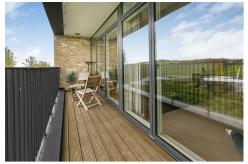

# OPEN PLAN KICTHEN/LIVING ROOM

With windows overlooking Hobsons park and Nine Wells Nature Reserve, sliding door to balcony, bespoke fitted two tone kitchen with range of eye and base level units, inset four ring hob with extractor hood over, worktop with undermounted sink and half with chrome mixer tap over, integrated appliances include dishwasher, under counter fridge and freezer and oven, peninsular with breakfast bar, engineered oak flooring

### **BEDROOM ONE**

With window overlooking Hobsons park and Nine Wells Nature Reserve, door to balcony, fitted wardrobe, door to

### **BEDROOM TWO**

With windows overlooking Hobsons park and Nine Wells Nature Reserve, sliding door to balcony