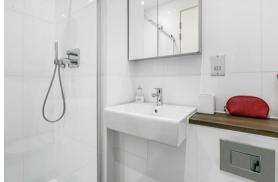

### **EN-SUITE SHOWER ROOM**

With contemporary suite comprising; low level wc with hidden cistern and eco flush plate, inset basin with chrome mixer tap over and large shower with low profile tray and glass sliding door, tiled walls, tiled floor, chrome heated towel rail