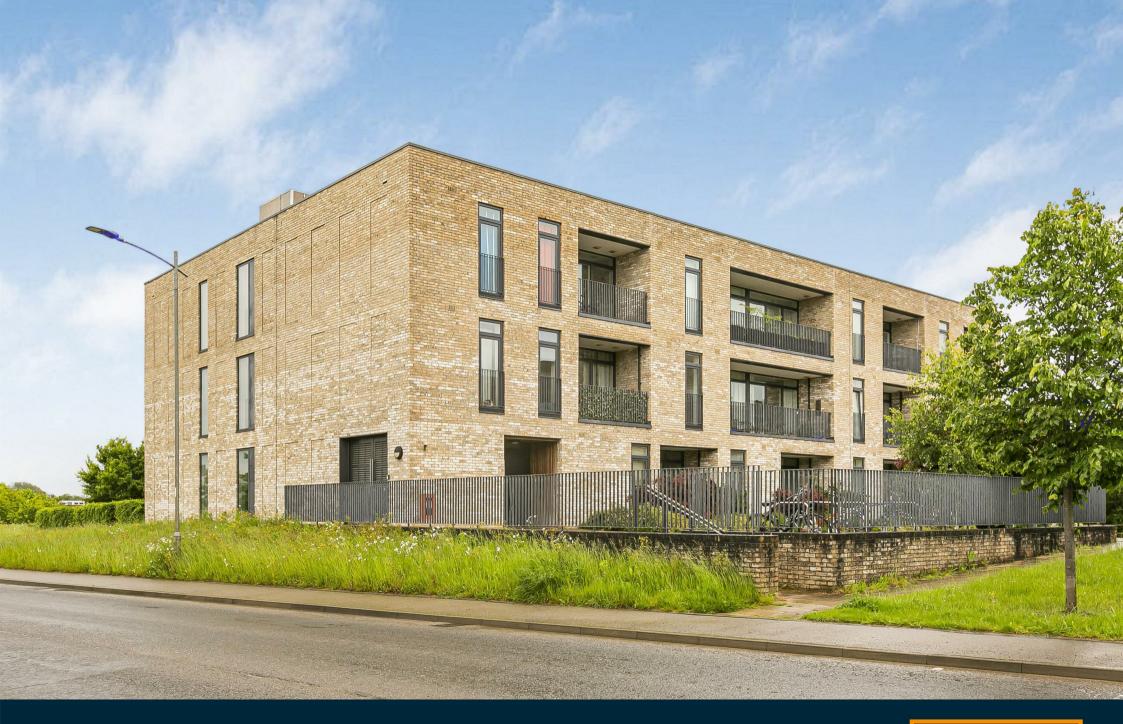

## **Lapwing Avenue**

## Trumpington, CB2 9AN

An exceptional two bedroom second floor apartment enjoying an enviable position with far reaching views over Hobsons Park and Nine Wells Nature Reserve. The high specification accommodation extends to approximately 805 sq. ft. With the added benefit of an impressive balcony and secured parking area. Situated in a favoured southern city position offering easy access to the nearby amenities and Biomedical Campus the apartment boasts a fantastic opportunity to both first time and investment buyers.

### **LOCATION**

Trumpington is a favoured location on the southwest side of the city, greatly benefitting from a good range of local amenities including 3 primary schools, secondary schools, various shops and supermarkets, conveniently located for access to the Addenbrookes campus, with swift access to the M11 as well as the village of Great Shelford. Cambridge city centre is conveniently located 3 miles distant and is accessed via car or a variety of cycle or bus routes, including the guided busway to the railway station.