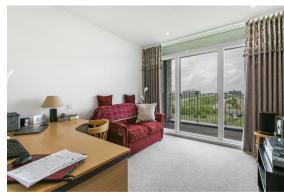

# OPEN PLAN KICTHEN/LIVING ROOM

With windows overlooking Hobsons park and Nine Wells Nature Reserve, sliding door to balcony, bespoke fitted two tone kitchen with range of eye and base level units, inset four ring hob with extractor hood over, worktop with undermounted sink and half with chrome mixer tap over, integrated appliances include dishwasher, under counter fridge and freezer and oven, peninsular with breakfast bar, engineered oak flooring