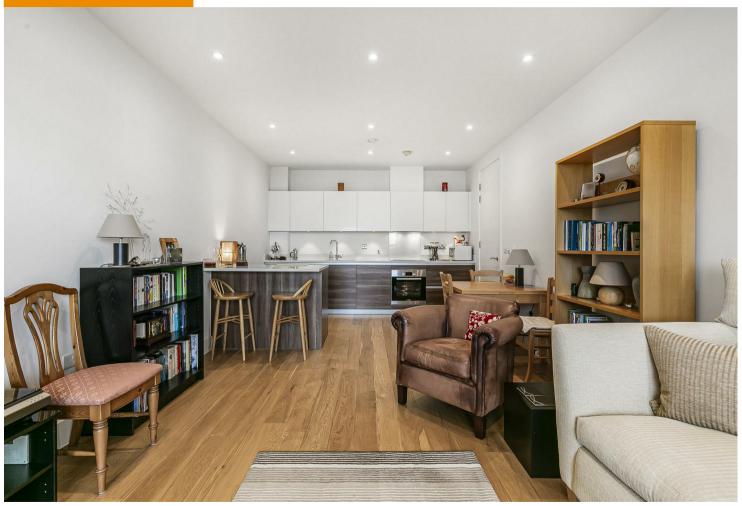

# OPEN PLAN KICTHEN/LIVING ROOM

With windows overlooking Hobsons park and Nine Wells Nature Reserve, sliding door to balcony, bespoke fitted two tone kitchen with range of eye and base level units, inset four ring hob with extractor hood over, worktop with undermounted sink and half with chrome mixer tap over, integrated appliances include dishwasher, under counter fridge and freezer and oven, peninsular with breakfast bar, engineered oak flooring