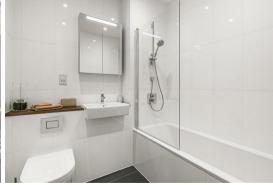

### **BATHROOM**

With contemporary suite comprising; low level wc with hidden cistern and eco flush plate, inset basin with chrome mixer tap over and shower bath, tiled walls, tiled floor, chrome heated towel rail