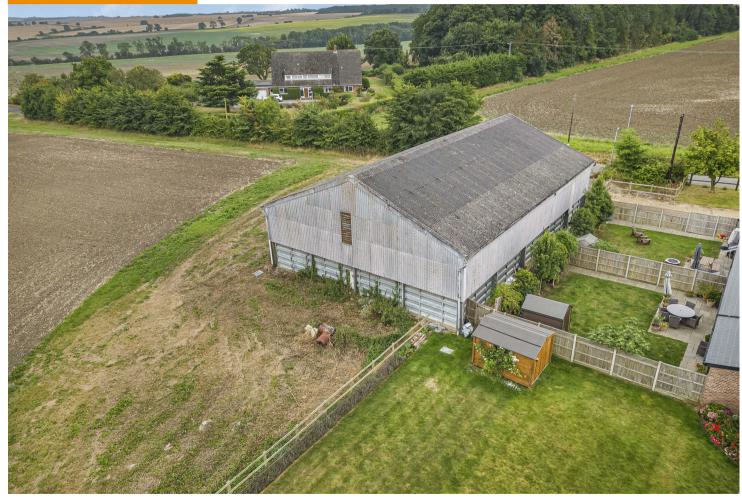

## **Tinkers Lane**

Kingston, Cambridge, CB23 2NW

- Residential development site
- Full planning permission for 2 substantial homes
- Far-reaching rural views

Located on the edge of this popular West Cambridge Village, this former grain store offers the opportunity to create two unique homes with far reaching rural outlooks and stunning accommodation.

Adjacent to the site are 5 recently converted barn style homes with this opportunity completing the agricultural to residential transition for the area.

Cheffins acted for the sale of the adjacent barns, please contact the New Homes department to discuss potential resale values