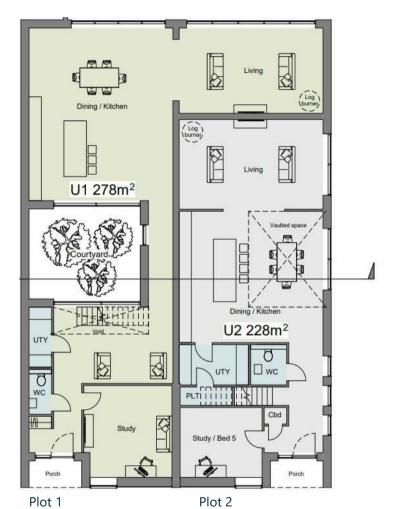

### **PROPOSED ELEVATIONS**

22/03966/FUL | Full planning permission for the conversion of agricultural building to 2 No. houses, amended access, and associated works.

Plot 1 consists of a 5 bedroom home at over 2,900sqft. Plot 2 will be a 4 bedroom home at over 2,400sqft.

#### PROPOSED FLOOR PLANS

#### **Ground Floor**