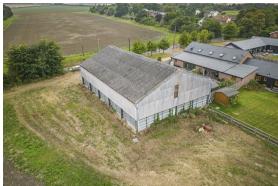

## **Tinkers Lane**

Kingston, Cambridge, CB23 2NW

- Residential development site
- Full planning permission for 2 substantial homes
- Far-reaching rural views

Located on the edge of this popular West Cambridge Village, this former grain store offers the opportunity to create two unique homes with far reaching rural outlooks and stunning accommodation.

### **PROPOSED ELEVATIONS**

22/03966/FUL | Full planning permission for the conversion of agricultural building to 2 No. houses, amended access, and associated works.

Plot 1 consists of a 5 bedroom home at over 2,900sqft. Plot 2 will be a 4 bedroom home at over 2,400sqft.