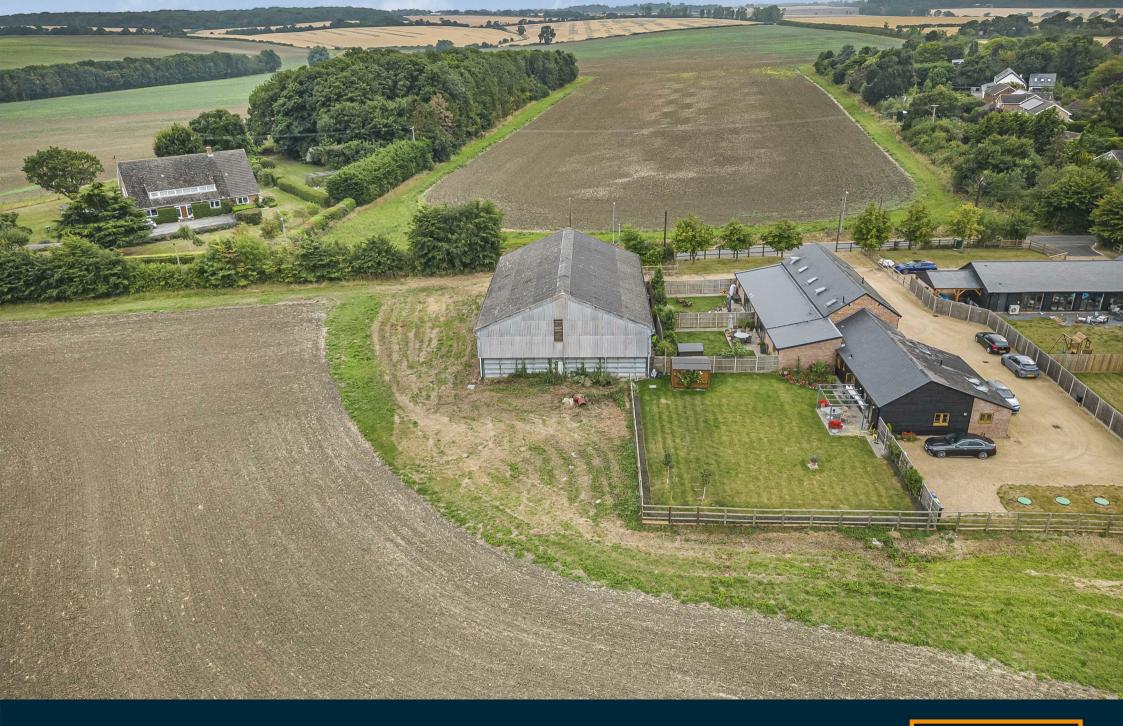

## **Tinkers Lane**

Kingston, Cambridge, CB23 2NW

- Residential development site
- Full planning permission for 2 substantial homes
- Far-reaching rural views

Located on the edge of this popular West Cambridge Village, this former grain store offers the opportunity to create two unique homes with far reaching rural outlooks and stunning accommodation.

Adjacent to the site are 5 recently converted barn style homes with this opportunity completing the agricultural to residential transition for the area.

Cheffins acted for the sale of the adjacent barns, please contact the New Homes department to discuss potential resale values