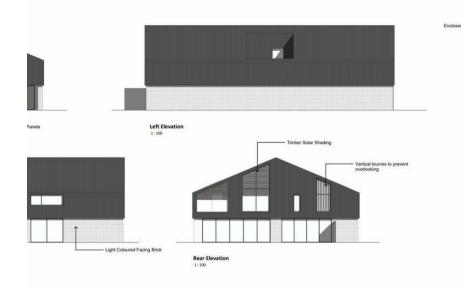

### **PROPOSED ELEVATIONS**

22/03966/FUL | Full planning permission for the conversion of agricultural building to 2 No. houses, amended access, and associated works.

Plot 1 consists of a 5 bedroom home at over 2,900sqft. Plot 2 will be a 4 bedroom home at over 2,400sqft.