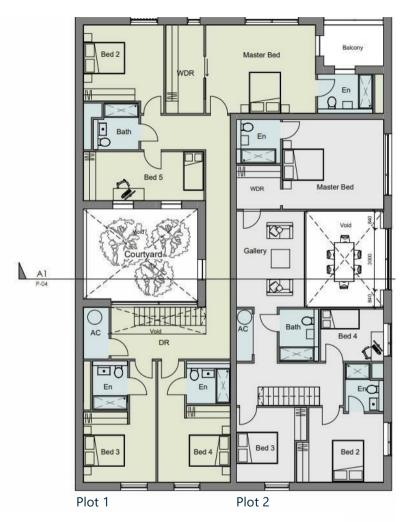

### **PROPOSED ELEVATIONS**

22/03966/FUL | Full planning permission for the conversion of agricultural building to 2 No. houses, amended access, and associated works.

Plot 1 consists of a 5 bedroom home at over 2,900sqft. Plot 2 will be a 4 bedroom home at over 2,400sqft.

#### PROPOSED FLOOR PLANS

#### First Floor

Clifton House 1-2 Clifton Road, Cambridge, CB1 7EA | 01223 214214 | cheffins.co.uk