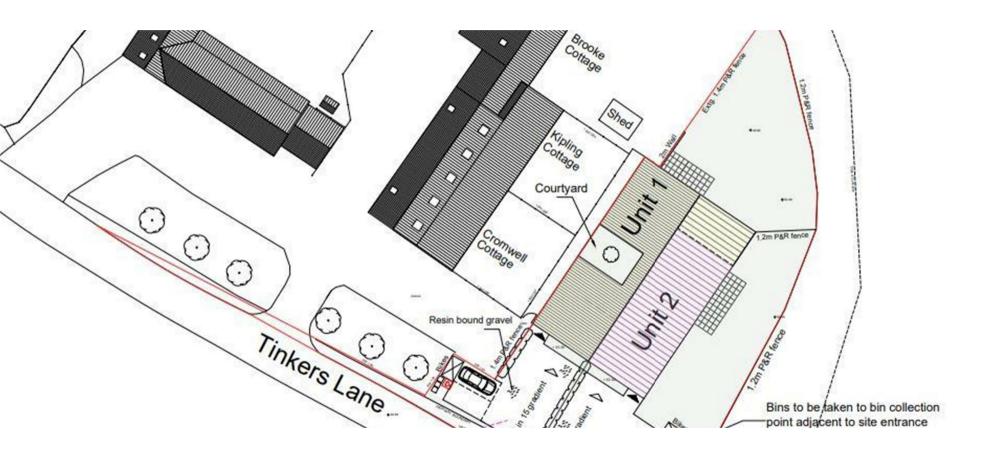

## **Tinkers Lane**

Kingston, Cambridge, CB23 2NW

- Residential development site
- Full planning permission for 2 substantial homes
- Far-reaching rural views

Located on the edge of this popular West Cambridge Village, this former grain store offers the opportunity to create two unique homes with far reaching rural outlooks and stunning accommodation.

### **PROPOSED ELEVATIONS**

22/03966/FUL | Full planning permission for the conversion of agricultural building to 2 No. houses, amended access, and associated works.

Plot 1 consists of a 5 bedroom home at over 2,900sqft. Plot 2 will be a 4 bedroom home at over 2,400sqft.