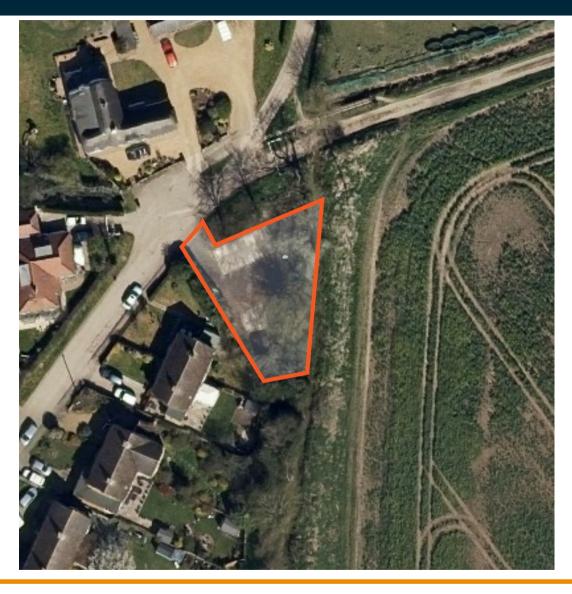

## **Horseshoes Lane**

## Weston Colville, CB21 5NU

Building plot benefitting from outline planning consent to erect a single detached dwelling.

Greater Cambridge Shared Planning Reference 20/02593/OUT: Outline planning for the development of 1 No. detached dwellinghouse with all matters reserved was granted on 25th June 2021. The existing garage on the site has already been demolished.

Please note there is a public footpath which runs through the site known as 251-16 under Cambridge County Council definitive Map and Statement. It should be noted that no development can commence until the diversion of the footpath is agreed, at the cost to the purchaser.