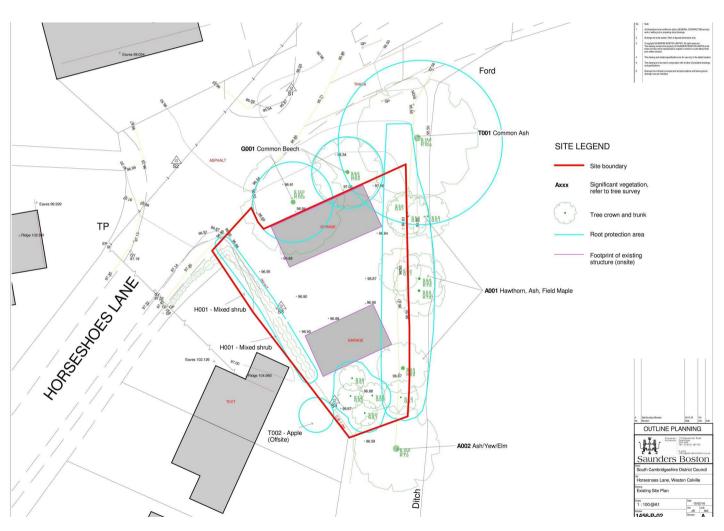

## Weston Colville, CB21 5NU

Building plot benefitting from outline planning consent to erect a single detached dwelling.

Greater Cambridge Shared Planning Reference 20/02593/OUT: Outline planning for the development of 1 No. detached dwellinghouse with all matters reserved was granted on 25th June 2021. The existing garage on the site has already been demolished.

Please note there is a public footpath which runs through the site known as 251-16 under Cambridge County Council definitive Map and Statement. It should be noted that no development can commence until the diversion of the footpath is agreed, at the cost to the purchaser.