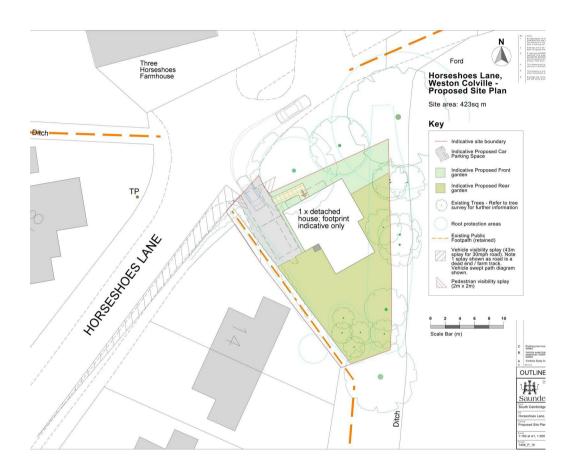

## Weston Colville, CB21 5NU

Building plot benefitting from outline planning consent to erect a single detached dwelling.

Greater Cambridge Shared Planning Reference 20/02593/OUT: Outline planning for the development of 1 No. detached dwellinghouse with all matters reserved was granted on 25th June 2021. The existing garage on the site has already been demolished.

Please note there is a public footpath which runs through the site known as 251-16 under Cambridge County Council definitive Map and Statement. It should be noted that no development can commence until the diversion of the footpath is agreed, at the cost to the purchaser.