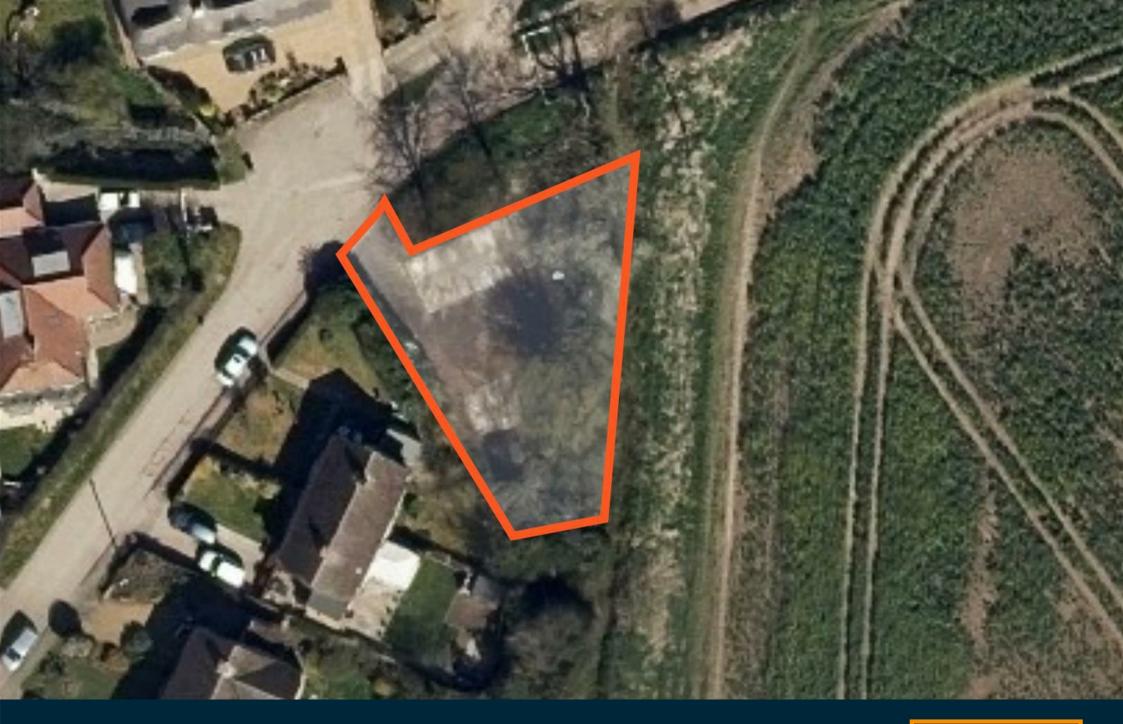

## **Horseshoes Lane**

## Weston Colville, CB21 5NU

Building plot benefitting from outline planning consent to erect a single detached dwelling.

Greater Cambridge Shared Planning Reference 20/02593/OUT: Outline planning for the development of 1 No. detached dwellinghouse with all matters reserved was granted on 25th June 2021. The existing garage on the site has already been demolished.