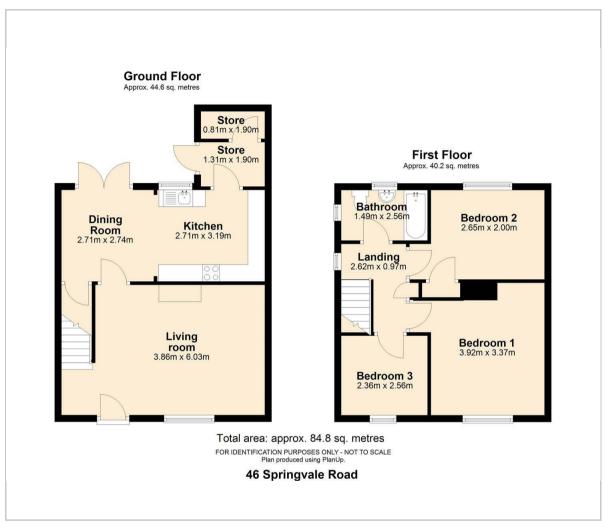

#### Accommodation

As you enter, you're greeted by a welcoming living room, providing a warm and inviting space to relax. The kitchen, complete with built-in appliances, opens up to a through dining room at the rear of the house—ideal for family meals and entertaining. A convenient store cupboard off the kitchen area offers extra storage.

Upstairs, the property features two generously sized double bedrooms and a comfortable single bedroom, perfect for a growing family or a home office. The bathroom includes a shower over the bath, catering to all your daily needs.

## Floor Plan Area Map