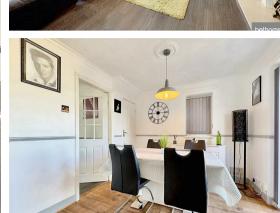

#### Accommodation

As you enter, you're greeted by a welcoming living room, providing a warm and inviting space to relax. The kitchen, complete with built-in appliances, opens up to a through dining room at the rear of the house—ideal for family meals and entertaining. A convenient store cupboard off the kitchen area offers extra storage.