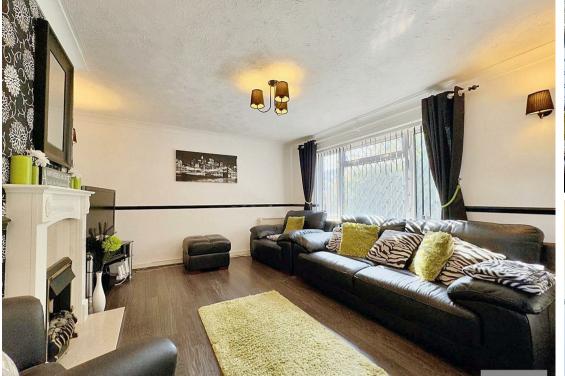

#### Accommodation

As you enter, you're greeted by a welcoming living room, providing a warm and inviting space to relax. The kitchen, complete with built-in appliances, opens up to a through dining room at the rear of the house—ideal for family meals and entertaining. A convenient store cupboard off the kitchen area offers extra storage.