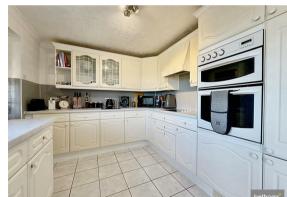

#### Accommodation

As you enter, you're greeted by a welcoming living room, providing a warm and inviting space to relax. The kitchen, complete with built-in appliances, opens up to a through dining room at the rear of the house—ideal for family meals and entertaining. A convenient store cupboard off the kitchen area offers extra storage.