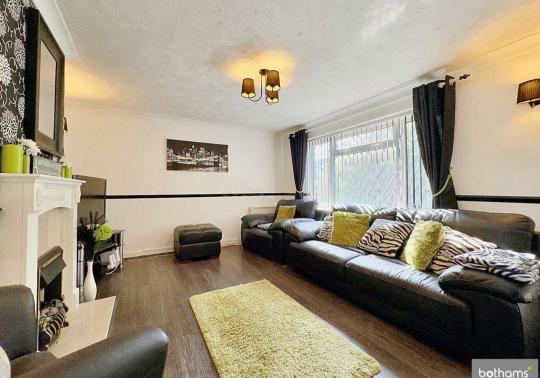

#### Accommodation

As you enter, you're greeted by a welcoming living room, providing a warm and inviting space to relax. The kitchen, complete with builtin appliances, opens up to a through dining room at the rear of the house—ideal for family meals and entertaining. A convenient store cupboard off the kitchen area offers extra storage.