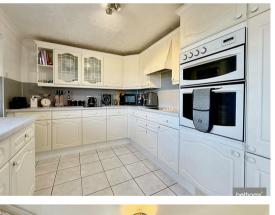

#### Accommodation

As you enter, you're greeted by a welcoming living room, providing a warm and inviting space to relax. The kitchen, complete with builtin appliances, opens up to a through dining room at the rear of the house—ideal for family meals and entertaining. A convenient store cupboard off the kitchen area offers extra storage.