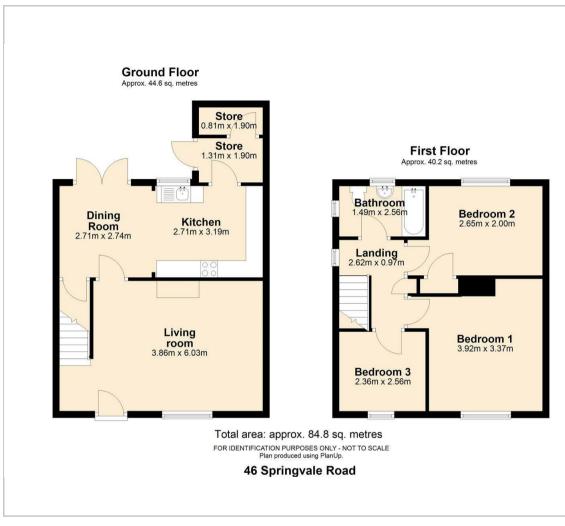

#### Floor Plan

#### Accommodation

As you enter, you're greeted by a welcoming living room, providing a warm and inviting space to relax. The kitchen, complete with builtin appliances, opens up to a through dining room at the rear of the house—ideal for family meals and entertaining. A convenient store cupboard off the kitchen area offers extra storage.

Upstairs, the property features two generously sized double bedrooms and a comfortable single bedroom, perfect for a growing family or a home office. The bathroom includes a shower over the bath, catering to all your daily needs.