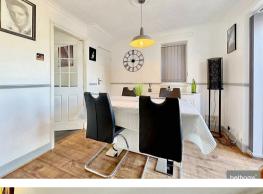

#### Accommodation

As you enter, you're greeted by a welcoming living room, providing a warm and inviting space to relax. The kitchen, complete with builtin appliances, opens up to a through dining room at the rear of the house—ideal for family meals and entertaining. A convenient store cupboard off the kitchen area offers extra storage.