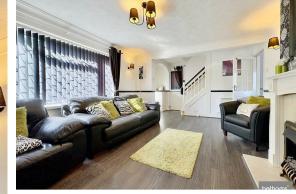

#### Accommodation

As you enter, you're greeted by a welcoming living room, providing a warm and inviting space to relax. The kitchen, complete with builtin appliances, opens up to a through dining room at the rear of the house—ideal for family meals and entertaining. A convenient store cupboard off the kitchen area offers extra storage.