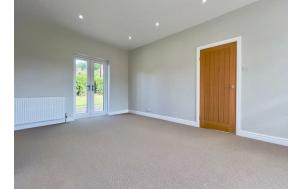

Internally, the property features a newly fitted, contemporary kitchen complete with integrated appliances, including a dishwasher, oven, hob and extractor fan. The property also offers a generously sized lounge, providing ample living space with patio doors leading to the rear garden. The lounge can also accommodate a dining table if required and includes a Samsung 55" flat screen television.

There are two well proportioned double bedrooms and a modern fitted shower room with feature LED mirror.

Set within a generous plot the property has an attractive rockery garden to the front and a lawned garden to the rear.