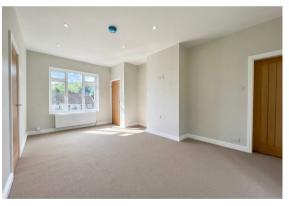

Internally, the property features a newly fitted, contemporary kitchen complete with integrated appliances, including a dishwasher, oven, hob and extractor fan. The property also offers a generously sized lounge, providing ample living space with patio doors leading to the rear garden. The lounge can also accommodate a dining table if required and includes a Samsung 55" flat screen television.

There are two well proportioned double bedrooms and a modern fitted shower room with feature LED mirror.

Set within a generous plot the property has an attractive rockery garden to the front and a lawned garden to the rear.