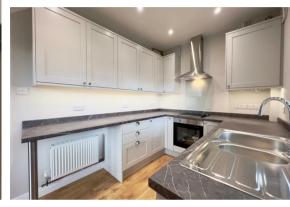

Internally, the property features a newly fitted, contemporary kitchen complete with integrated appliances, including a dishwasher, oven, hob and extractor fan. The property also offers a generously sized lounge, providing ample living space with patio doors leading to the rear garden. The lounge can also accommodate a dining table if required and includes a Samsung 55" flat screen television.