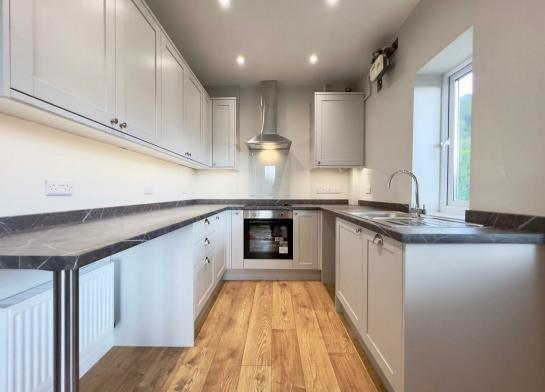

Internally, the property features a newly fitted, contemporary kitchen complete with integrated appliances, including a dishwasher, oven, hob and extractor fan. The property also offers a generously sized lounge, providing ample living space with patio doors leading to the rear garden. The lounge can also accommodate a dining table if required and includes a Samsung 55" flat screen television.