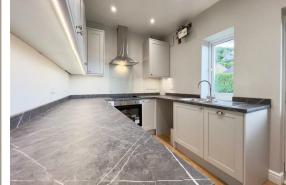

Internally, the property features a newly fitted, contemporary kitchen complete with integrated appliances, including a dishwasher, oven, hob and extractor fan. The property also offers a generously sized lounge, providing ample living space with patio doors leading to the rear garden. The lounge can also accommodate a dining table if required and includes a Samsung 55" flat screen television.