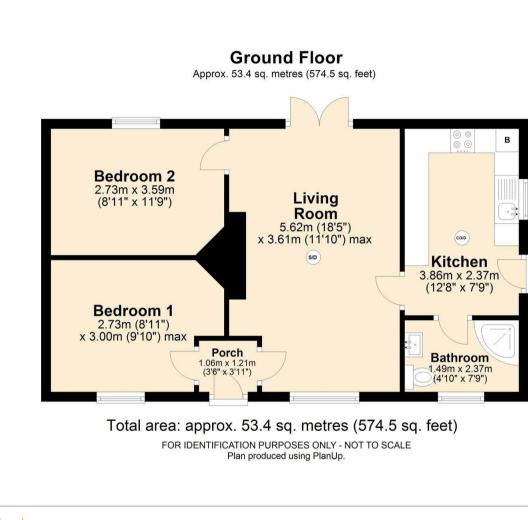

#### Floor Plan

Area Map

Internally, the property features a newly fitted, contemporary kitchen complete with integrated appliances, including a dishwasher, oven, hob and extractor fan. The property also offers a generously sized lounge, providing ample living space with patio doors leading to the rear garden. The lounge can also accommodate a dining table if required and includes a Samsung 55" flat screen television.

There are two well proportioned double bedrooms and a modern fitted shower room with feature LED mirror.

Set within a generous plot the property has an attractive rockery garden to the front and a lawned garden to the rear.