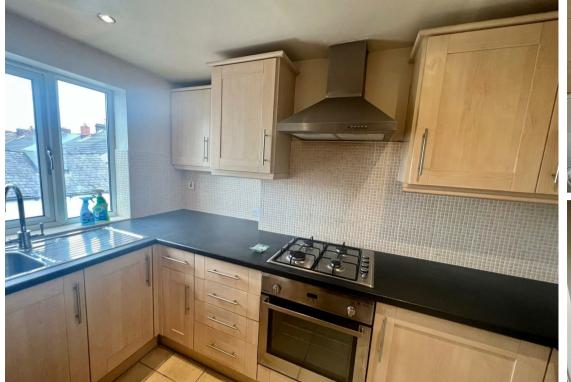

The property briefly comprises of:

- -Generously sized lounge
- -Fitted kitchen with integrated oven and hob
- -Contemporary tiled bathroom with a double shower cubicle
- -Two good sized bedrooms