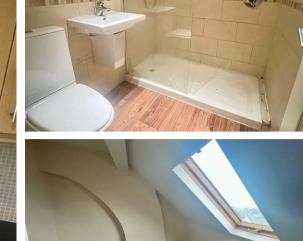

The property briefly comprises of:

- -Generously sized lounge
- -Fitted kitchen with integrated oven and hob
- -Contemporary tiled bathroom with a double shower cubicle
- -Two good sized bedrooms