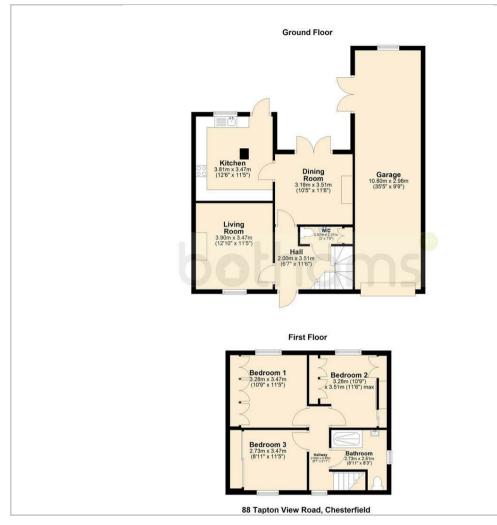

### Floor Plan

#### **Internal Information**

The ground floor offers spacious and flexible accommodation; the hallway is welcoming and features a timber stair rail leading to the first floor. Off the hallway you will find a downstairs w/c with an additional storage cupboard, the living room and the dining room. The ground floor embraces the original features of the property throughout and features a log burner in the living room.

The kitchen is flooded with light throughout the day due to the large windows and French doors to the rear. The kitchen has recently been modernised, featuring sage base and wall units, together with hardwood countertops, and integrated and stand alone appliances.

Leading to a dining room with Georgian style windows provides the perfect space for a living room featuring an exposed brick fireplace.

Upstairs, there are three well proportioned bedrooms along with the family shower room, which has been updated to include a modern double shower cubicle.

#### **External Information and Grounds**

To the front of the property you will find a landscaped low maintenance front garden & paved driveway that leads to the double garage. The tandem double garage is well equipped housing an electric sectional door and being 2.89m x 10.8m can house 2 vehicles and additional storage items if required.

There is a personnel door from the garage leading to the paved patio which wraps around the garage and the rear of the property creating a great space for entertaining and sitting out on a summers day.