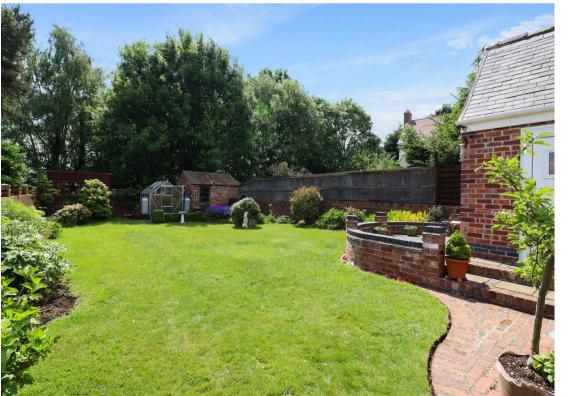

The property boasts three good sized bedrooms, providing plenty of space for everyday living. The spacious shower room benefits from a large walk-in shower cubicle and contemporary feature tiling.

One of the standout features of this home is the double garage, offering secure parking and additional storage space. This is a rare find in the area and adds significant value to the property. The south-facing rear garden is a true gem, providing a sunny outdoor space perfect for gardening or entertaining.

The rear garden is fully enclosed with brick built walls and timber fences, beyond the fences is a wooded area providing a nice outlook and creating a sense of privacy. The majority of the garden is laid to lawn with shrubbery and planted boarders, an additional paved area at the bottom of the garden housing an outbuilding that has power.