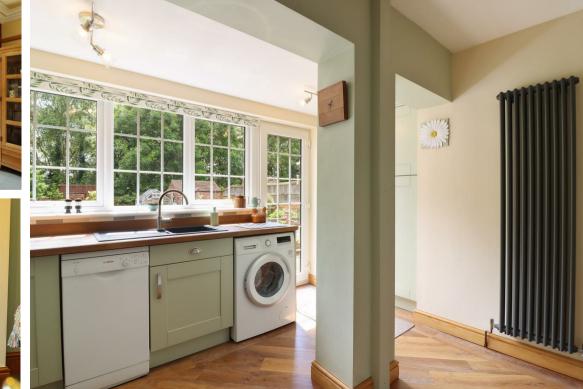

The kitchen is flooded with light throughout the day due to the large windows and French doors to the rear. The kitchen has recently been modernised, featuring sage base and wall units, together with hardwood countertops, and integrated and stand alone appliances.