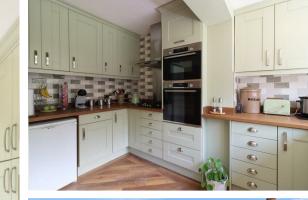

The kitchen is flooded with light throughout the day due to the large windows and French doors to the rear. The kitchen has recently been modernised, featuring sage base and wall units, together with hardwood countertops, and integrated and stand alone appliances.