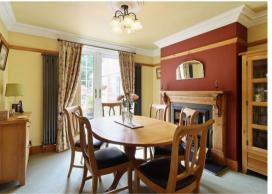

#### **Internal Information**

The ground floor offers spacious and flexible accommodation; the hallway is welcoming and features a timber stair rail leading to the first floor. Off the hallway you will find a downstairs w/c with an additional storage cupboard, the living room and the dining room. The ground floor embraces the original features of the property throughout and features a log burner in the living room.

Leading to a dining room with Georgian style windows provides the perfect space for a living room featuring an exposed brick fireplace.

Upstairs, there are three well proportioned bedrooms along with the family shower room, which has been updated to include a modern double shower cubicle.