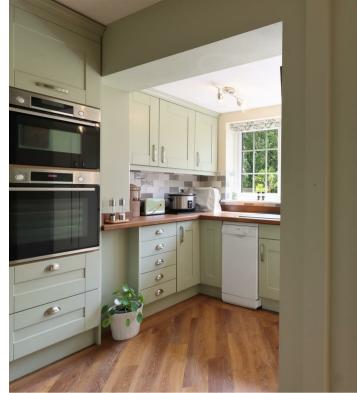

The kitchen is flooded with light throughout the day due to the large windows and French doors to the rear. The kitchen has recently been modernised, featuring sage base and wall units, together with hardwood countertops, and integrated and stand alone appliances.