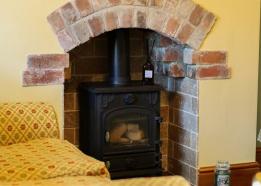

#### **Internal Information**

The ground floor offers spacious and flexible accommodation; the hallway is welcoming and features a timber stair rail leading to the first floor. Off the hallway you will find a downstairs w/c with an additional storage cupboard, the living room and the dining room. The ground floor embraces the original features of the property throughout and features a log burner in the living room.

Leading to a dining room with Georgian style windows provides the perfect space for a living room featuring an exposed brick fireplace.

Upstairs, there are three well proportioned bedrooms along with the family shower room, which has been updated to include a modern double shower cubicle.