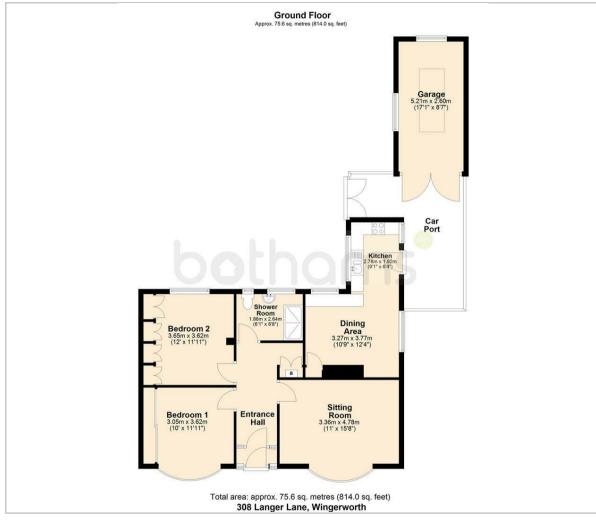

308 Langer Lane Wingerworth, Chesterfield, S42 6UB

Offers In The Region Of £260,000









## 308 Langer Lane

Wingerworth, Chesterfield, S42 6UB

A beautifully presented detached bungalow in this highly sought after village location - available with no upward chain, a viewing is essential to appreciate the accommodation on offer.

308 Langer Lane
The Accommodation
Outside

**Material Information** 

























## Floor Plan Area Map



## Viewing

Please contact our Chesterfield Residential Office on 01246 233121 if you wish to arrange a viewing appointment for this property or require further information.



## **Energy Efficiency Graph**



These particulars, whilst believed to be accurate are set out as a general outline only for guidance and do not constitute any part of an offer or contract. Intending purchasers should not rely on them as statements of representation of fact, but must satisfy themselves by inspection or otherwise as to their accuracy. No person in this firms employment has the authority to make or give any representation or warranty in respect of the property.

Ravenside House 46 Park Road, Chesterfield, Derbyshire, S40 1XZ Tel: 01246 233121 Email: enquiries@bothams.co.uk https://www.bothams.co.uk