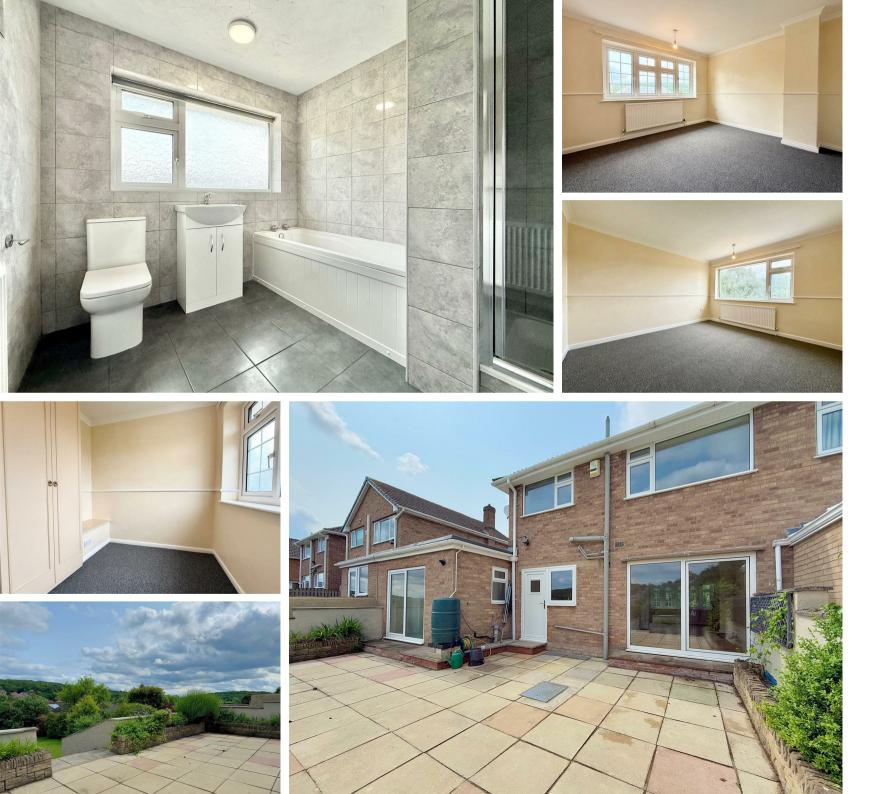

Upstairs, there are three bedrooms – two large doubles and a well-proportioned single, along with a modern family bathroom which includes both a bathtub and a separate standalone shower cubicle.

Externally, the front of the property boasts a block-paved driveway leading to a single integral garage, as well as a small lawned area. To the rear, the enclosed garden has been beautifully landscaped and well maintained, offering a patio area ideal for outdoor dining, and picturesque woodland views beyond.

The property is neutrally decorated throughout, providing a bright and welcoming feel ready for immediate occupation.

Early viewing is highly recommended.

General