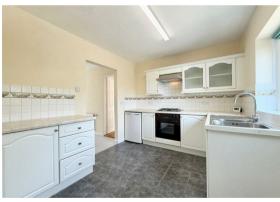

The ground floor features a generous openplan lounge and dining area, a fitted kitchen with access to a downstairs WC, a rear entrance to the garage and an additional reception room – perfect for a home office, playroom or snug.