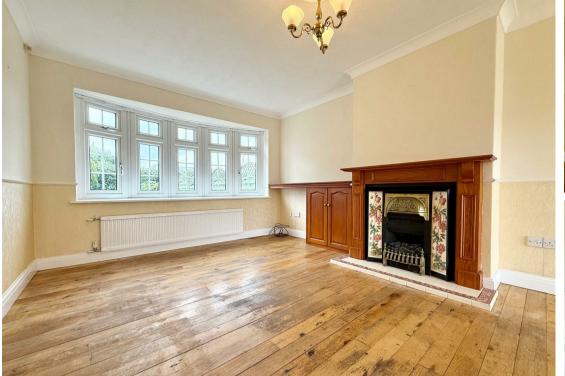

The ground floor features a generous openplan lounge and dining area, a fitted kitchen with access to a downstairs WC, a rear entrance to the garage and an additional reception room – perfect for a home office, playroom or snug.