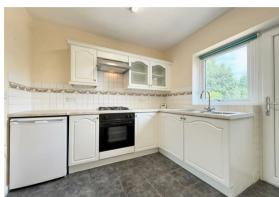

The ground floor features a generous openplan lounge and dining area, a fitted kitchen with access to a downstairs WC, a rear entrance to the garage and an additional reception room – perfect for a home office, playroom or snug.