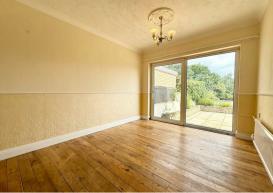

The ground floor features a generous openplan lounge and dining area, a fitted kitchen with access to a downstairs WC, a rear entrance to the garage and an additional reception room – perfect for a home office, playroom or snug.

Upstairs, there are three bedrooms – two large doubles and a well-proportioned single, along with a modern family bathroom which includes both a bathtub and a separate standalone shower cubicle.

Externally, the front of the property boasts a block-paved driveway leading to a single integral garage, as well as a small lawned area. To the rear, the enclosed garden has been beautifully landscaped and well maintained, offering a patio area ideal for outdoor dining, and picturesque woodland views beyond.