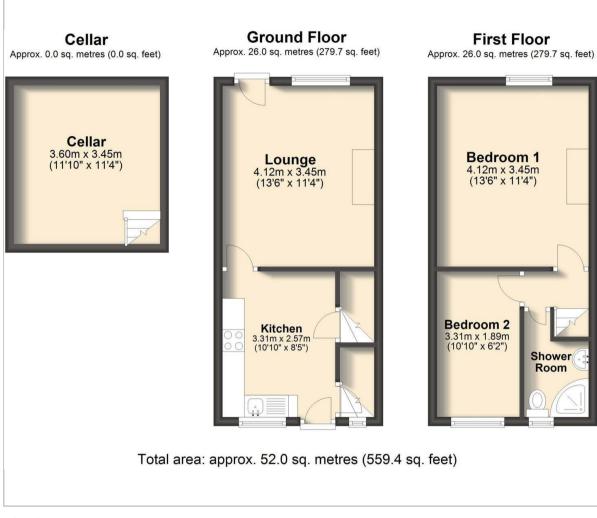

93 Cartmell Road

£850 Per Calendar Month









#### 93 Cartmell Road

, Sheffield, S8 0NH

Available to let is this well presented two bedroom home, located in the popular residential area of Woodseats, Sheffield. The property is within walking distance of a wide range of local shops, cafes, and other amenities.

The accommodation briefly comprises a spacious lounge with a bold navy blue accent wall, adding a touch of character. To the rear, a well-proportioned kitchen leads to the cellar and rear garden, which features both grassed and patio areas.

Upstairs, there are two bedrooms, both featuring the same striking navy feature wall, and a modern tiled shower room.

An early viewing is highly recommended.

#### General













## Floor Plan Area Map



### Viewing

Please contact our Chesterfield Residential Office on 01246 233121 if you wish to arrange a viewing appointment for this property or require further information.



# **Energy Efficiency Graph**



These particulars, whilst believed to be accurate are set out as a general outline only for guidance and do not constitute any part of an offer or contract. Intending purchasers should not rely on them as statements of representation of fact, but must satisfy themselves by inspection or otherwise as to their accuracy. No person in this firms employment has the authority to make or give any representation or warranty in respect of the property.

Ravenside House 46 Park Road, Chesterfield, Derbyshire, S40 1XZ Tel: 01246 233121 Email: enquiries@bothams.co.uk https://www.bothams.co.uk