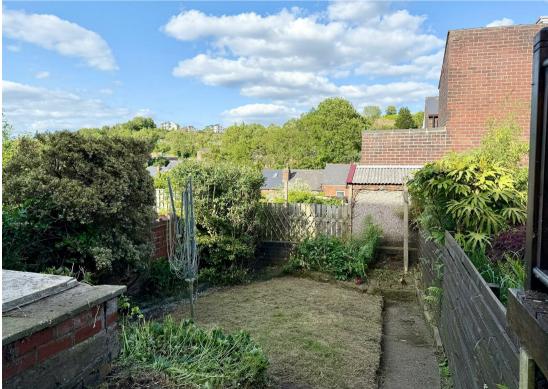

The accommodation briefly comprises a spacious lounge with a bold navy blue accent wall, adding a touch of character. To the rear, a well-proportioned kitchen leads to the cellar and rear garden, which features both grassed and patio areas.