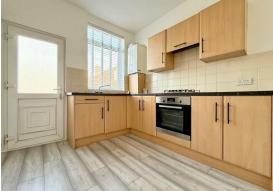

The accommodation briefly comprises a spacious lounge with a bold navy blue accent wall, adding a touch of character. To the rear, a well-proportioned kitchen leads to the cellar and rear garden, which features both grassed and patio areas.